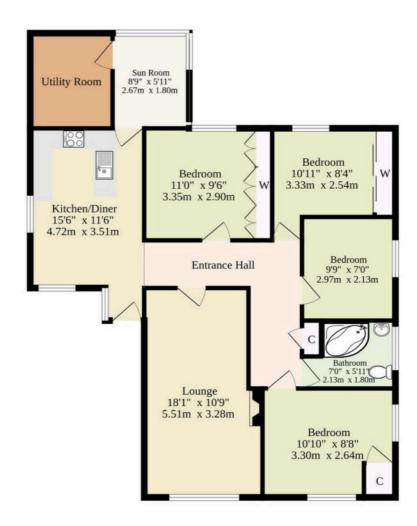

## Hardesty Close, Poringland

Upon entering through the porch, you step into the heart of the home – an open plan kitchen/diner featuring a range of white fitted cupboards and ample counter space, perfect for family meals or entertaining guests. Beyond this space lies a cosy sunroom with access to the enclosed rear garden, offering a peaceful space to enjoy the outdoors.

The property boasts a generously sized lounge area, flooded with natural light and enhanced by a charming feature fireplace with brick surround, providing a welcoming space for relaxing evenings with loved ones.

This bungalow includes four well-proportioned bedrooms, three of which are doubles complete with built-in wardrobes for added storage solutions. The single bedroom offers versatility as a child's room, home office, or guest accommodation, catering to a range of lifestyle needs.

Completing the internal layout is a family bathroom featuring tiled walls and a corner bath tub with an overhead shower attachment, providing a functional space for daily routines.

Outside, the private, enclosed rear garden is a great space for outdoor activities and enjoying the fresh air. To the front, the garden is laid to lawn, creating a neat and welcoming entrance.

# 1219 sq.ft. (113.2 sq.m.) approx.

Garage 16'1" x 9'1" 4.90m x 2.77m

### Sqft Includes Garage

TOTAL FLOOR AREA: 1219 sq.ft. (113.2 sq.m.) approx.

Whilst every attempt has been made to ensure the accuracy of the floorplan contained here, measurements of doors, windows, rooms and any other items are approximate and no responsibility is taken for any error, omission or mis-statement. This plan is for illustrative purposes only and should be used as such by any prospective purchaser. The services, systems and appliances shown have not been tested and no guarantee as to their orbibility or efficiency can be given.