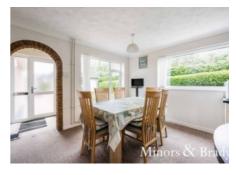

## Hardesty Close, Poringland

Upon entering through the porch, you step into the heart of the home – an open plan kitchen/diner featuring a range of white fitted cupboards and ample counter space, perfect for family meals or entertaining guests. Beyond this space lies a cosy sunroom with access to the enclosed rear garden, offering a peaceful space to enjoy the outdoors.

The property boasts a generously sized lounge area, flooded with natural light and enhanced by a charming feature fireplace with brick surround, providing a welcoming space for relaxing evenings with loved ones.