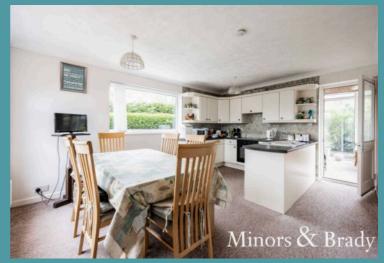

## Hardesty Close, Poringland

Upon entering through the porch, you step into the heart of the home – an open plan kitchen/diner featuring a range of white fitted cupboards and ample counter space, perfect for family meals or entertaining guests. Beyond this space lies a cosy sunroom with access to the enclosed rear garden, offering a peaceful space to enjoy the outdoors.