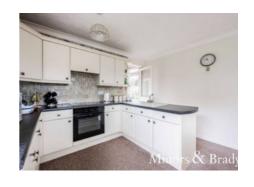

## Hardesty Close, Poringland

Upon entering through the porch, you step into the heart of the home – an open plan kitchen/diner featuring a range of white fitted cupboards and ample counter space, perfect for family meals or entertaining guests. Beyond this space lies a cosy sunroom with access to the enclosed rear garden, offering a peaceful space to enjoy the outdoors.