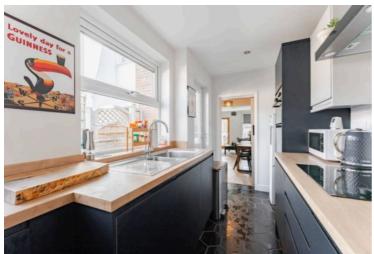

Step inside to a beautifully designed open-plan living area, offering plenty of space to relax or entertain. The kitchen, fitted with modern appliances and stylish finishes, seamlessly connects to the convenient downstairs bathroom.