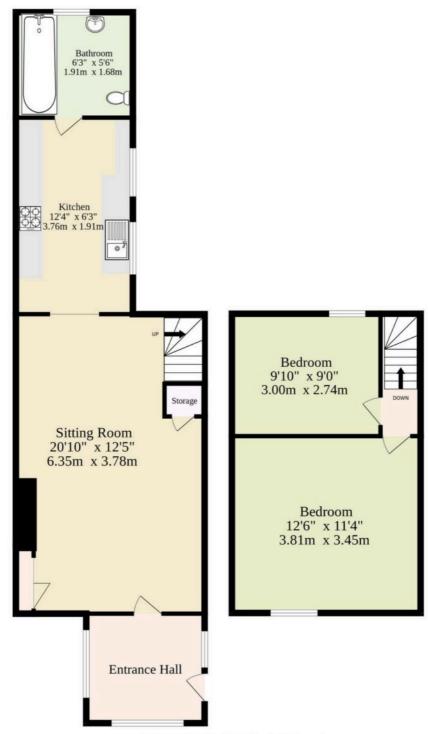

Upstairs, you'll find two generously sized double bedrooms, each offering ample space for personalisation and relaxation. The principal bedroom overlooks the front of the property, while the second bedroom enjoys views of the peaceful rear garden. The well-appointed bathroom features a contemporary white suite with a shower over the bath, adding a touch of luxury to the home.

The rear garden, laid to lawn and not overlooked, offers a private setting perfect for enjoying quiet mornings or hosting summer barbecues. A side access gate leads you through a shared passageway, enhancing the outdoor space's

TOTAL FLOOR AREA: 648 sq.ft. (60.2 sq.m.) approx.

Whilst every attempt has been made to ensure the accuracy of the floorplan contained here, measurements of doors, windows, rooms and any other items are approximate and no responsibility is taken for any error, omission or mis-statement. This plan is for illustrative purposes only and should be used as such by any prospective purchaser. The services, systems and appliances shown have not been tested and no guarantee as to their operability or efficiency can be given.