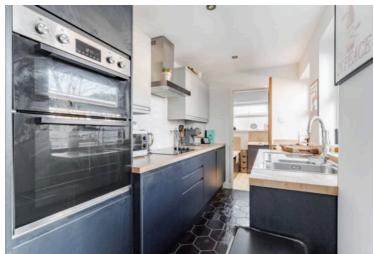

Step inside to a beautifully designed open-plan living area, offering plenty of space to relax or entertain. The kitchen, fitted with modern appliances and stylish finishes, seamlessly connects to the convenient downstairs bathroom.