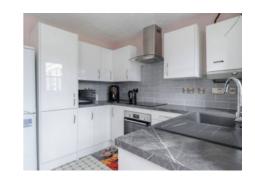

## Poppy Close, North Walsham

Upon entering through the front door, you are welcomed into the bright lounge area, which sets the tone for the rest of the house.

Moving seamlessly into the modern fitted kitchen, you will find white cupboards, marble-effect counters, and a stylish tiled backsplash, creating a practical and visually appealing space for cooking and entertaining.