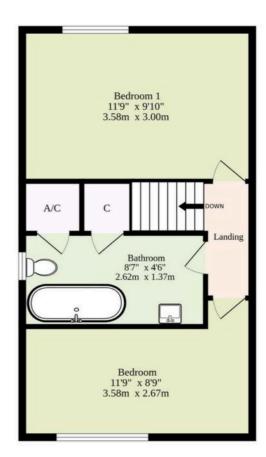

Ascending the stairs, you will discover two generously sized double bedrooms, perfect for relaxation and rest.

A modern contemporary style bathroom awaits, featuring a white suite with chrome fittings, a panelled bath with a shower unit over, a built-in airing cupboard, a separate storage cabinet, and an extractor fan for added convenience.

The tarmacadam driveway provides off-road parking for two cars, with a side gate offering access to the garden.

TOTAL FLOOR AREA: 658 sq.ft. (61.1 sq.m.) approx.

every attempt has been made to ensure the accuracy of the floorplan contained here, measurements is, windows, rooms and any other items are approximate and no responsibility is taken for any error, sion or mis-statement. This plan is to fill instantiate purposes only and should be used as such by any titive purchaser. The services, systems and appliances shown have not been tested and no guarantee as to their operability or efficiency can be given.