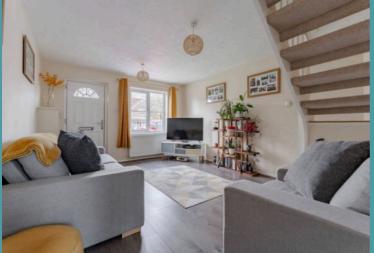

## Poppy Close, North Walsham

Upon entering through the front door, you are welcomed into the bright lounge area, which sets the tone for the rest of the house.

Moving seamlessly into the modern fitted kitchen, you will find white cupboards, marble-effect counters, and a stylish tiled backsplash, creating a practical and visually appealing space for cooking and entertaining.