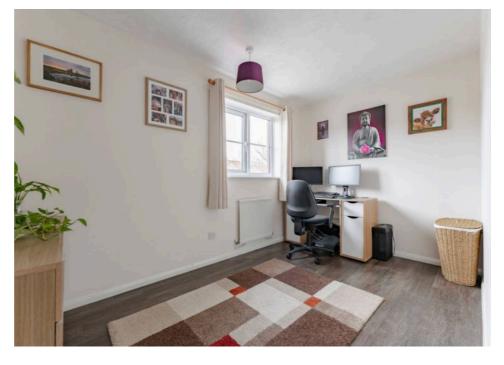

Ascending the stairs, you will discover two generously sized double bedrooms, perfect for relaxation and rest.

A modern contemporary style bathroom awaits, featuring a white suite with chrome fittings, a panelled bath with a shower unit over, a built-in airing cupboard, a separate storage cabinet, and an extractor fan for added convenience.