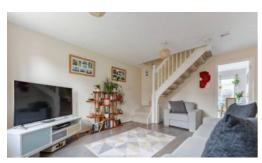

## Poppy Close, North Walsham

Upon entering through the front door, you are welcomed into the bright lounge area, which sets the tone for the rest of the house.

Moving seamlessly into the modern fitted kitchen, you will find white cupboards, marble-effect counters, and a stylish tiled backsplash, creating a practical and visually appealing space for cooking and entertaining.