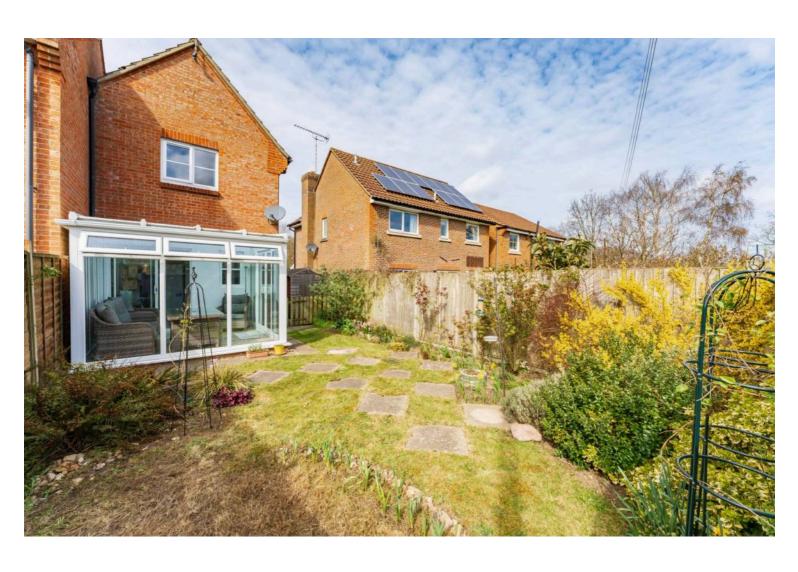

The kitchen effortlessly flows into the spacious conservatory, which offers additional living or dining space with abundant natural light streaming in through the windows. French doors open to the garden, offering a lovely view and easy access to outdoor living.

Outside, the property boasts a well-kept garden, laid to lawn and fully enclosed with close-boarded fencing for privacy. There is a storage shed, ideal for additional storage. A paved path leads to the front door.

The tarmacadam driveway provides off-road parking for two cars, with a side gate offering access to the garden.

TOTAL FLOOR AREA: 658 sq.ft. (61.1 sq.m.) approx.

every attempt has been made to ensure the accuracy of the floorplan contained here, measurements is, windows, rooms and any other items are approximate and no responsibility is taken for any error, sion or mis-statement. This plan is to fill instantiate purposes only and should be used as such by any titive purchaser. The services, systems and appliances shown have not been tested and no guarantee as to their operability or efficiency can be given.