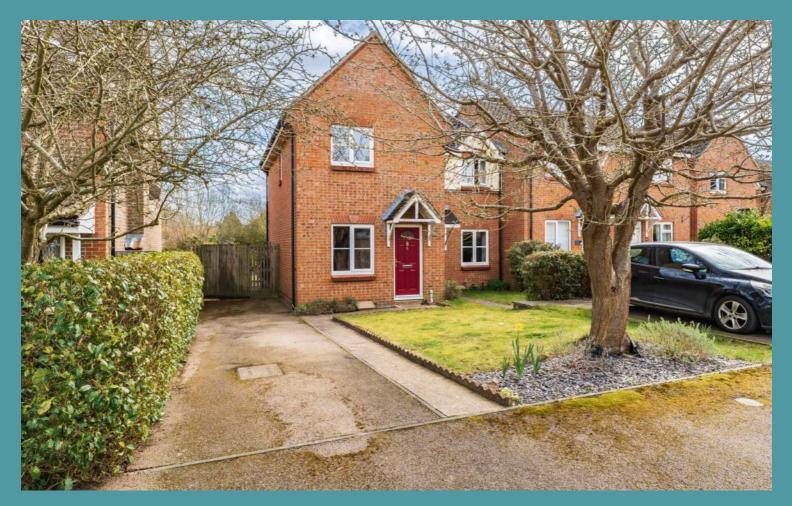

## 8 Poppy Close, North Walsham - NR28 9XU £215,000 Freehold

Introducing this well-presented two-bedroom end-of-terrace house, ideally situated in a quiet cul-de-sac on the edge of town. Offering a peaceful, not overlooked location, this property features a spacious lounge, a newly fitted kitchen (2021) with white cupboards and marble-effect counters, and a bright conservatory. It also benefits from a front garden and an enclosed rear garden. Upstairs, there are two generously sized double bedrooms and a modern bathroom. With uPVC windows and doors, off-road parking for two vehicles, and easy access to local amenities and transport links, this home is perfect for first-time buyers.

The tarmacadam driveway provides off-road parking for two cars, with a side gate offering access to the garden.

TOTAL FLOOR AREA: 658 sq.ft. (61.1 sq.m.) approx.

every attempt has been made to ensure the accuracy of the floorplan contained here, measurements is, windows, rooms and any other items are approximate and no responsibility is taken for any error, sion or mis-statement. This plan is to fill instantiate purposes only and should be used as such by any titive purchaser. The services, systems and appliances shown have not been tested and no guarantee as to their operability or efficiency can be given.