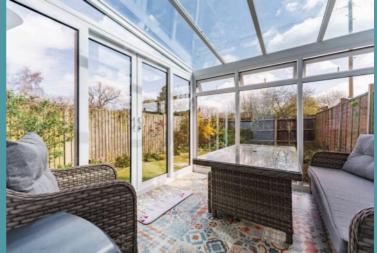

The kitchen effortlessly flows into the spacious conservatory, which offers additional living or dining space with abundant natural light streaming in through the windows. French doors open to the garden, offering a lovely view and easy access to outdoor living.