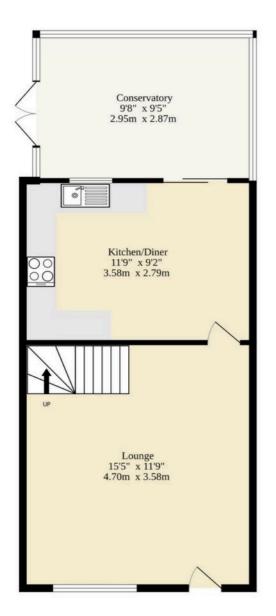

## Poppy Close, North Walsham

Upon entering through the front door, you are welcomed into the bright lounge area, which sets the tone for the rest of the house.

Moving seamlessly into the modern fitted kitchen, you will find white cupboards, marble-effect counters, and a stylish tiled backsplash, creating a practical and visually appealing space for cooking and entertaining.

The kitchen effortlessly flows into the spacious conservatory, which offers additional living or dining space with abundant natural light streaming in through the windows. French doors open to the garden, offering a lovely view and easy access to outdoor living.

The tarmacadam driveway provides off-road parking for two cars, with a side gate offering access to the garden.

TOTAL FLOOR AREA: 658 sq.ft. (61.1 sq.m.) approx.

every attempt has been made to ensure the accuracy of the floorplan contained here, measurements is, windows, rooms and any other items are approximate and no responsibility is taken for any error, sion or mis-statement. This plan is to fill instantiate purposes only and should be used as such by any titive purchaser. The services, systems and appliances shown have not been tested and no guarantee as to their operability or efficiency can be given.