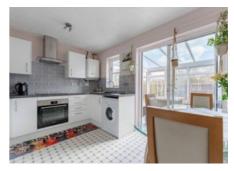

## Poppy Close, North Walsham

Upon entering through the front door, you are welcomed into the bright lounge area, which sets the tone for the rest of the house.

Moving seamlessly into the modern fitted kitchen, you will find white cupboards, marble-effect counters, and a stylish tiled backsplash, creating a practical and visually appealing space for cooking and entertaining.

The kitchen effortlessly flows into the spacious conservatory, which offers additional living or dining space with abundant natural light streaming in through the windows. French doors open to the garden, offering a lovely view and easy access to outdoor living.