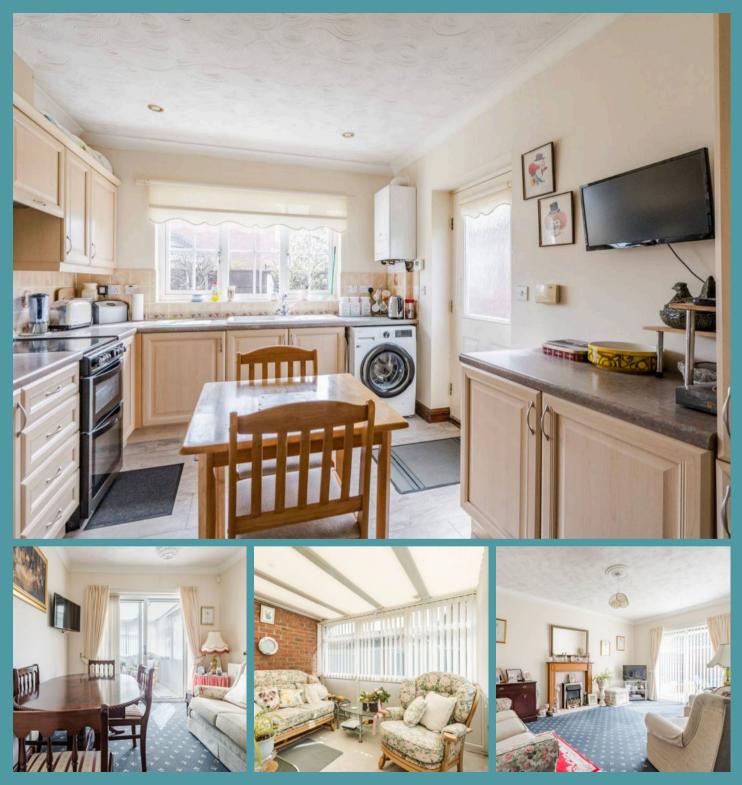

#### Lowestoft

Upon entering this delightful residence, you are greeted by a kitchen exuding a homely atmosphere, equipped with a range of wall and base units for ample storage. This functional space is complemented by essential appliances, ensuring convenience in meal preparation. The adjacent dining room is a versatile space depending on your own requirements, encouraging intimate family meals and gatherings with loved ones. The lightfilled sitting room is graced with a decorative feature fireplace that exudes warmth and character. This inviting space is ideally suited for relaxation and entertainment. Extending the reception space is a conservatory, offering panoramic views of the well-maintained garden and flooding the interiors with natural light.