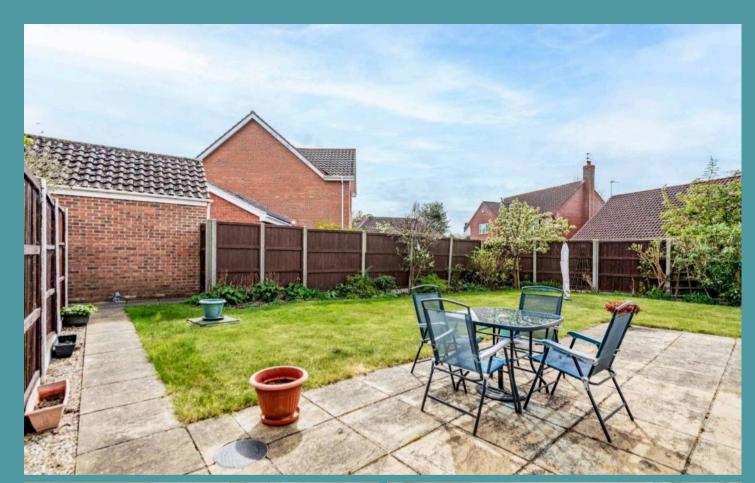

### Lowestoft, Lowestoft

Externally, the property boasts a fully enclosed garden that has been well-maintained, providing an idyllic setting for outdoor leisure and relaxation. It is predominately laid to lawn, with a patio area for your outdoor seating arrangements, to enjoy summer bbqs or simply relaxing in the sunshine. It is fully enclosed so you can enjoy in seclusion. Offroad parking is available at the rear, along with a garage for storage options.