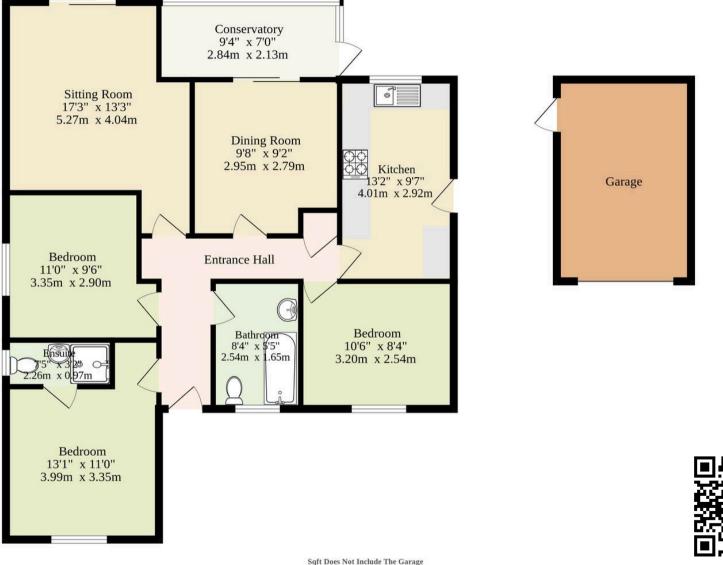

### Ground Floor 1031 sq.ft. (95.8 sq.m.) approx.

Sqrt Does Not Include The Garage

#### TOTAL FLOOR AREA : 1031 sq.ft. (95.8 sq.m.) approx.

Whilst every attempt has been made to ensure the accuracy of the floorplan contained here, measurements of doors, windows, rooms and any other items are approximate and no responsibility is taken for any error, omission or mis-statement. This plan is for illustrative purposes only and should be used as such by any prospective purchaser. The services, systems and appliances shown have not been tested and no guarantee as to their operability or efficiency can be given. Made with Metropix %2025