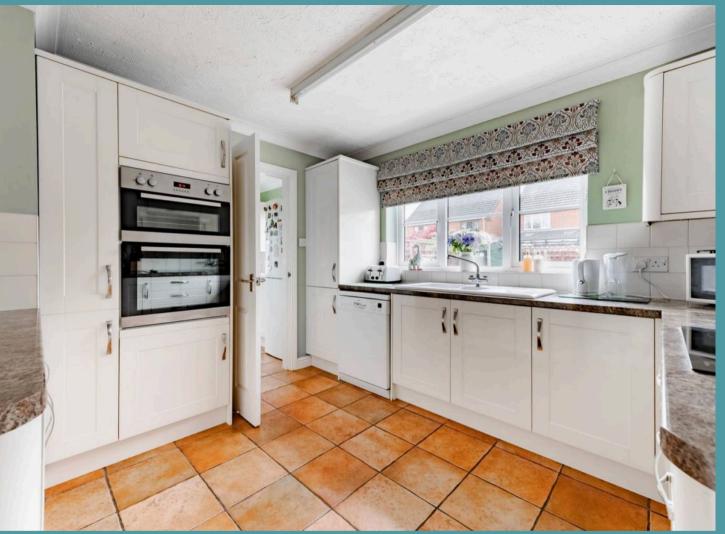

The kitchen is thoughtfully designed with an array of stylish units, an integrated oven and grill, and an induction hob, with a handy utility room and guest W/C tucked just alongside, ensuring both functionality and ease of living.