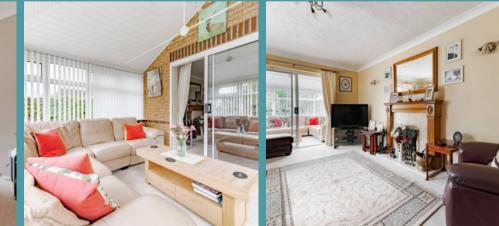

The heart of the home is the beautifully proportioned lounge, a cosy yet airy space featuring a charming gas fire and direct access to the sun-drenched conservatory. Natural light pours through double glazed windows, creating a wonderfully uplifting atmosphere all year round.