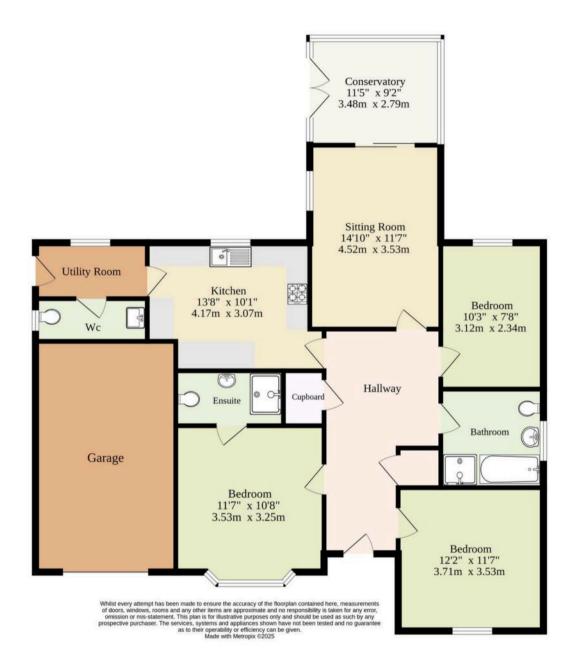

#### Market Rasen Way, Holbeach

Tucked away in a quiet cul-de-sac, this delightful detached bungalow delivers space, light, and exceptional versatility throughout. Offering three generously sized bedrooms, including a master with its own private ensuite, the home perfectly balances everyday comfort with practical convenience. The welcoming entrance hall sets the tone, offering useful storage and easy loft access, leading you into a bright, flowing layout designed for relaxed living.

The heart of the home is the beautifully proportioned lounge, a cosy yet airy space featuring a charming gas fire and direct access to the sun-drenched conservatory. Natural light pours through double glazed windows, creating a wonderfully uplifting atmosphere all year round.

The kitchen is thoughtfully designed with an array of stylish units, an integrated oven and grill, and an induction hob, with a handy utility room and guest W/C tucked just alongside, ensuring both functionality and ease of living.

### Holbeach, Spalding

Each bedroom offers generous dimensions, plush carpeting, and plenty of natural light, while the master enjoys the luxury of its own ensuite shower room. The main bathroom is equally impressive, fitted with a four-piece suite and finished with tiled flooring, perfect for family needs or visiting guests.

Completing the picture is a spacious garage and offstreet parking, ticking all the right boxes for a convenient and easy-going lifestyle. Light, airy, and wonderfully spacious for a bungalow, this home is a rare find in such a desirable location.