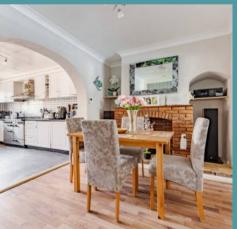

# 52 The Street

Carlton Colville, Lowestoft

Upon entering the property, you are greeted by a sense of warmth and comfort that flows throughout. The spacious sitting offers flexibility, with ample room for both relaxation and entertainment. The heart of the home lies in the well-appointed kitchen/dining room, fitted with a range of wall and base units, appliances, and a practical utility room, for additional storage space. Completing the ground floor is a modern bathroom, with a separate WC for convenience and ease.