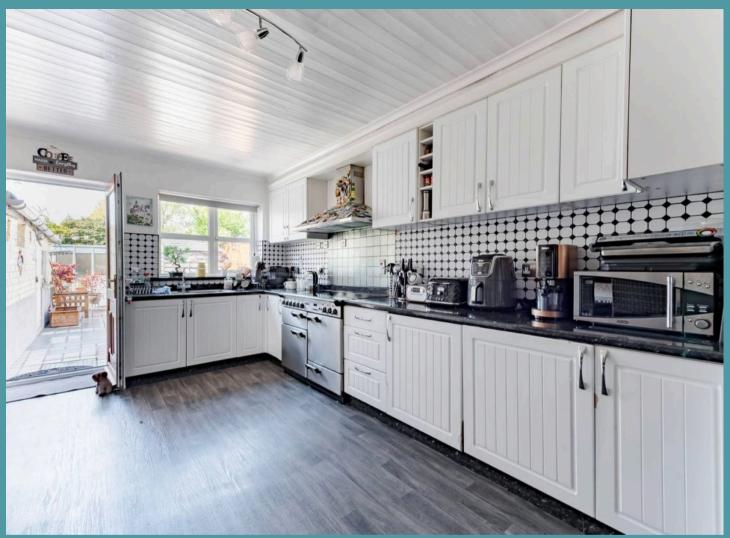

# 52 The Street

Carlton Colville, Lowestoft

Upon entering the property, you are greeted by a sense of warmth and comfort that flows throughout. The spacious sitting offers flexibility, with ample room for both relaxation and entertainment. The heart of the home lies in the well-appointed kitchen/dining room, fitted with a range of wall and base units, appliances, and a practical utility room, for additional storage space. Completing the ground floor is a modern bathroom, with a separate WC for convenience and ease.