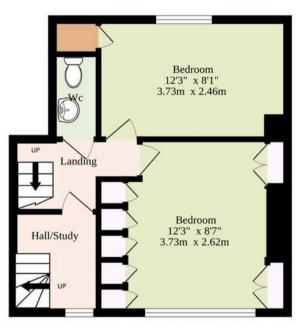

Ascending the staircase, the first and second floor reveals three well-appointed double bedrooms, each thoughtfully designed to offer relaxation and privacy. The accommodation is well-suited for a growing family or those requiring additional space for guests or home office needs. A versatile hall/study creates an ideal space for remote working or storage. On the first floor is an additional WC. Eaves storage creates ample amount of storage space for your seasonal belongings and personal items.

#### TOTAL FLOOR AREA: 1005 sq.ft. (93.4 sq.m.) approx.

Whilst every attempt has been made to ensure the accuracy of the floorplan contained here, measurements of doors, windows, rooms and any other items are approximate and no responsibility is taken for any error, omission or mis-statement. This plan is for illustrative purposes only and should be used as such by any prospective purchaser. The services, systems and appliances shown have not been tested and no guarantee as to their operability or efficiency can be given.