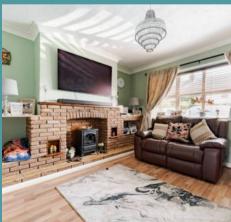

# 52 The Street

Carlton Colville, Lowestoft

Upon entering the property, you are greeted by a sense of warmth and comfort that flows throughout. The spacious sitting offers flexibility, with ample room for both relaxation and entertainment. The heart of the home lies in the well-appointed kitchen/dining room, fitted with a range of wall and base units, appliances, and a practical utility room, for additional storage space. Completing the ground floor is a modern bathroom, with a separate WC for convenience and ease.