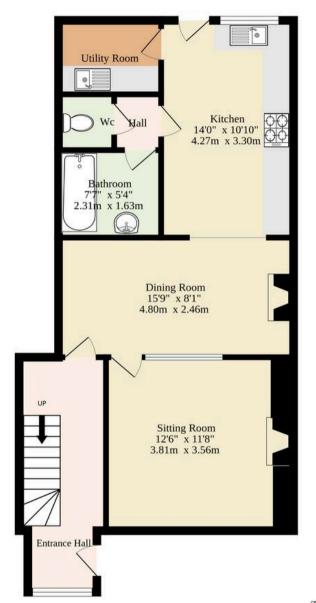

# 52 The Street

Carlton Colville, Lowestoft

Upon entering the property, you are greeted by a sense of warmth and comfort that flows throughout. The spacious sitting offers flexibility, with ample room for both relaxation and entertainment. The heart of the home lies in the well-appointed kitchen/dining room, fitted with a range of wall and base units, appliances, and a practical utility room, for additional storage space. Completing the ground floor is a modern bathroom, with a separate WC for convenience and ease.

Ascending the staircase, the first and second floor reveals three well-appointed double bedrooms, each thoughtfully designed to offer relaxation and privacy. The accommodation is well-suited for a growing family or those requiring additional space for guests or home office needs. A versatile hall/study creates an ideal space for remote working or storage. On the first floor is an additional WC. Eaves storage creates ample amount of storage space for your seasonal belongings and personal items.

#### TOTAL FLOOR AREA: 1005 sq.ft. (93.4 sq.m.) approx.

Whilst every attempt has been made to ensure the accuracy of the floorplan contained here, measurements of doors, windows, rooms and any other items are approximate and no responsibility is taken for any error, omission or mis-statement. This plan is for illustrative purposes only and should be used as such by any prospective purchaser. The services, systems and appliances shown have not been tested and no guarantee as to their operability or efficiency can be given.