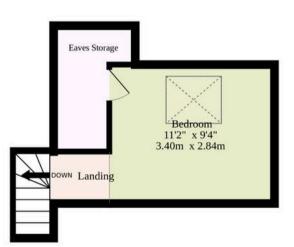

Ascending the staircase, the first and second floor reveals three well-appointed double bedrooms, each thoughtfully designed to offer relaxation and privacy. The accommodation is well-suited for a growing family or those requiring additional space for guests or home office needs. A versatile hall/study creates an ideal space for remote working or storage. On the first floor is an additional WC. Eaves storage creates ample amount of storage space for your seasonal belongings and personal items.

#### TOTAL FLOOR AREA: 1005 sq.ft. (93.4 sq.m.) approx.

Whilst every attempt has been made to ensure the accuracy of the floorplan contained here, measurements of doors, windows, rooms and any other items are approximate and no responsibility is taken for any error, omission or mis-statement. This plan is for illustrative purposes only and should be used as such by any prospective purchaser. The services, systems and appliances shown have not been tested and no guarantee as to their operability or efficiency can be given.