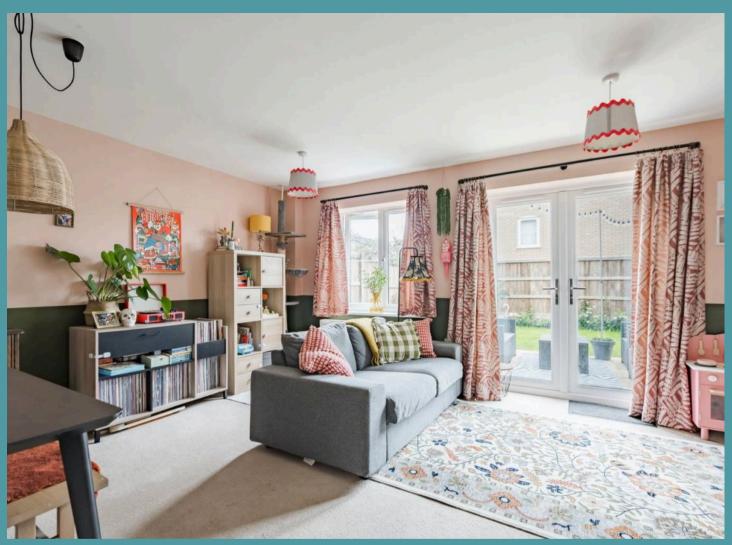

## 22 Poppy Way

Great Ellingham, Attleborough

Upon entering the property, you are greeted by a welcoming entrance hall, complemented nicely by a convenient WC. Positioned at the front of the residence is a kitchen, equipped with modern fixtures and fittings, including wall and base units, integrated appliances and storage, enhancing your cooking experience. Moving through to the sitting/dining room, that is filled with an abundance of natural light from the French doors and window, creating an inviting atmosphere suitable for both relaxation and entertaining. This versatile area can easily accommodate a variety of furniture arrangements to suit your lifestyle needs.