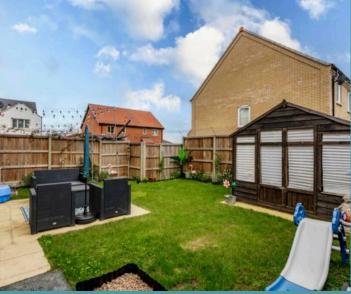

Stepping outside, you'll find a landscaped garden that is predominantly laid to lawn, with a patio area for your outdoor seating arrangements. The summerhouse is suitable for storage of garden equipment or comfortable furniture. It is fully enclosed for privacy and seclusion. At the side of the residence is a brick-weave driveway providing off-road parking for multiple vehicles.