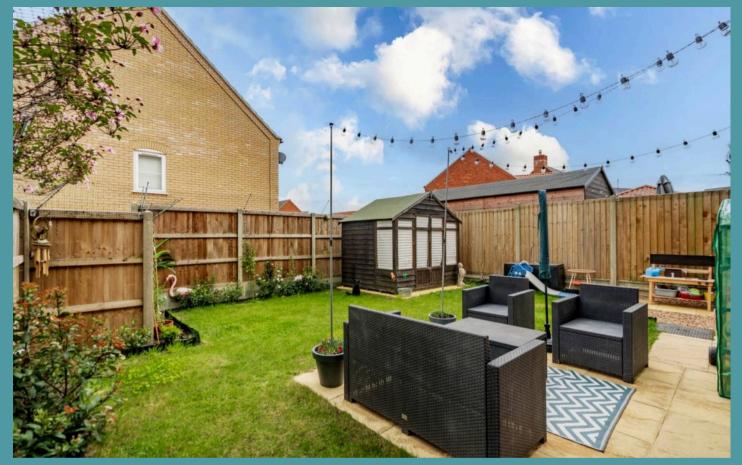

Stepping outside, you'll find a landscaped garden that is predominantly laid to lawn, with a patio area for your outdoor seating arrangements. The summerhouse is suitable for storage of garden equipment or comfortable furniture. It is fully enclosed for privacy and seclusion. At the side of the residence is a brick-weave driveway providing off-road parking for multiple vehicles.