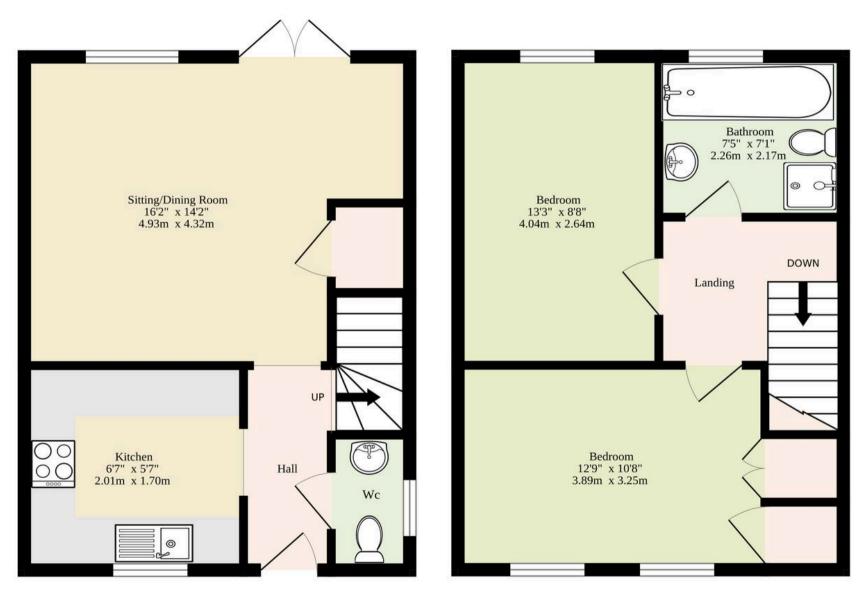

## 22 Poppy Way

Great Ellingham, Attleborough

Upon entering the property, you are greeted by a welcoming entrance hall, complemented nicely by a convenient WC. Positioned at the front of the residence is a kitchen, equipped with modern fixtures and fittings, including wall and base units, integrated appliances and storage, enhancing your cooking experience. Moving through to the sitting/dining room, that is filled with an abundance of natural light from the French doors and window, creating an inviting atmosphere suitable for both relaxation and entertaining. This versatile area can easily accommodate a variety of furniture arrangements to suit your lifestyle needs.

Ascending to the first floor, you will find two double bedrooms, each thoughtfully designed to offer the utmost comfort and privacy. The family bathroom completes this level with its contemporary design and amenities, catering to all residents in the household.

Ground Floor 323 sq.ft. (30.0 sq.m.) approx.

1st Floor 327 sq.ft. (30.4 sq.m.) approx.