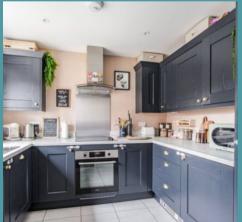

## 22 Poppy Way

Great Ellingham, Attleborough

Upon entering the property, you are greeted by a welcoming entrance hall, complemented nicely by a convenient WC. Positioned at the front of the residence is a kitchen, equipped with modern fixtures and fittings, including wall and base units, integrated appliances and storage, enhancing your cooking experience. Moving through to the sitting/dining room, that is filled with an abundance of natural light from the French doors and window, creating an inviting atmosphere suitable for both relaxation and entertaining. This versatile area can easily accommodate a variety of furniture arrangements to suit your lifestyle needs.