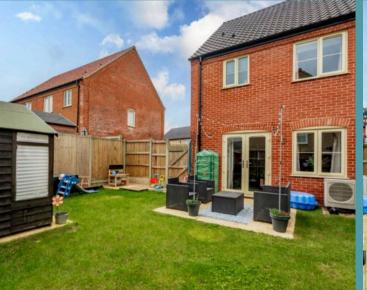

Stepping outside, you'll find a landscaped garden that is predominantly laid to lawn, with a patio area for your outdoor seating arrangements. The summerhouse is suitable for storage of garden equipment or comfortable furniture. It is fully enclosed for privacy and seclusion. At the side of the residence is a brick-weave driveway providing off-road parking for multiple vehicles.