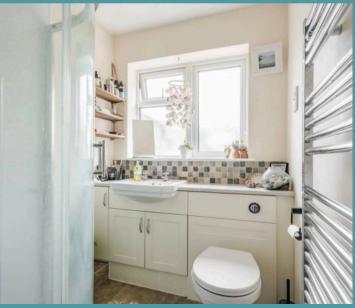

# 2 Hubbards Loke

Hethersett, Norwich

Upon stepping through the front door, you are greeted by a spacious sitting room that serves as the heart of the home. The room is accentuated by a large inglenook fireplace with an inset wood burner, creating a cosy ambience that is perfect for both relaxation and entertaining guests. Natural light streams through the windows, adding to the warmth and inviting atmosphere of the space. The kitchen/breakfast room is equipped with modern fixtures and fittings, including high-quality wall and base units, integrated appliances and storage, to enhance your cooking experience. It flows over to the dining area, encouraging socialising with friends or intimate family gatherings. Completing the ground floor is a convenient shower room, comprising of a three piece suite, adding a touch of practicality to this character-filled property.