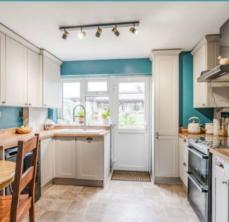

# 2 Hubbards Loke

Hethersett, Norwich

Upon stepping through the front door, you are greeted by a spacious sitting room that serves as the heart of the home. The room is accentuated by a large inglenook fireplace with an inset wood burner, creating a cosy ambience that is perfect for both relaxation and entertaining guests. Natural light streams through the windows, adding to the warmth and inviting atmosphere of the space. The kitchen/breakfast room is equipped with modern fixtures and fittings, including high-quality wall and base units, integrated appliances and storage, to enhance your cooking experience. It flows over to the dining area, encouraging socialising with friends or intimate family gatherings. Completing the ground floor is a convenient shower room, comprising of a three piece suite, adding a touch of practicality to this character-filled property.