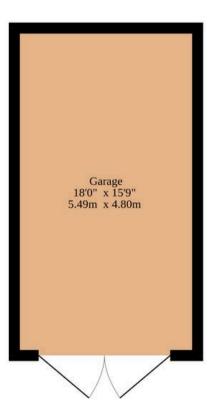

#### Hethersett, Norwich

Outside, the cottage-style front garden is adorned with various vegetable patches and a maintained lawn, perfect for garden enthusiasts or those that enjoy the beauty of outdoors. The low-maintenance and enclosed rear garden is a private space for your seating arrangements, complemented by multiple storage sheds offer additional space to store gardening tools and outdoor equipment. There is an off-road parking space and a garage/storage shed, providing ample room for your vehicles and storage needs.

**Sqft Includes The Garage** 

#### TOTAL FLOOR AREA: 898 sq.ft. (83.4 sq.m.) approx.

Whilst every attempt has been made to ensure the accuracy of the floorplan contained here, measurements of doors, windows, rooms and any other items are approximate and no responsibility is taken for any error, omission or mis-statement. This plan is for illustrative purposes only and should be used as such by any prospective purchaser. The services, systems and appliances shown have not been tested and no guarantee as to their operability or efficiency can be given.