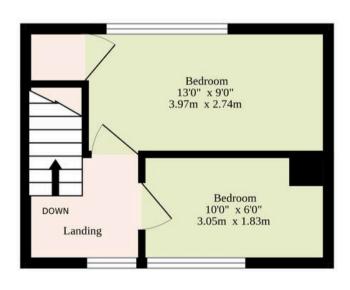

Upstairs, you will find two bedrooms, each thoughtfully designed to offer the utmost comfort and privacy. One of the bedrooms is complemented by built-in storage, providing ample space to keep your belongings organised and out of sight.

#### TOTAL FLOOR AREA: 898 sq.ft. (83.4 sq.m.) approx.

Whilst every attempt has been made to ensure the accuracy of the floorplan contained here, measurements of doors, windows, rooms and any other items are approximate and no responsibility is taken for any error, omission or mis-statement. This plan is for illustrative purposes only and should be used as such by any prospective purchaser. The services, systems and appliances shown have not been tested and no guarantee as to their operability or efficiency can be given.