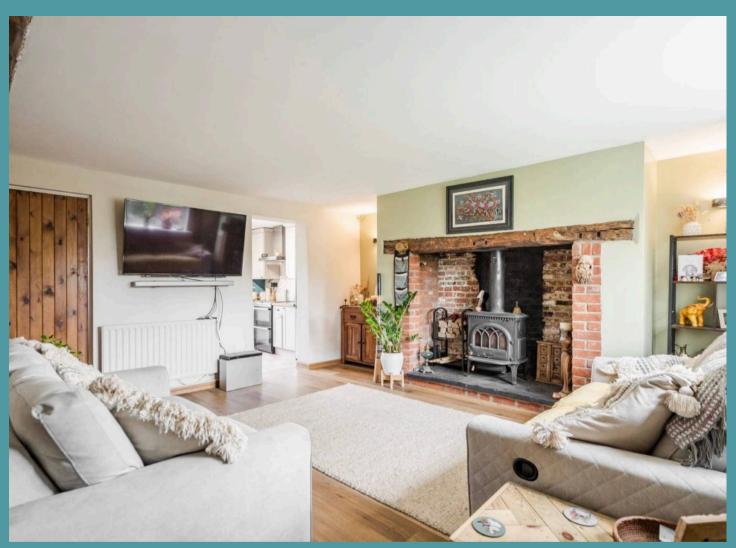

# 2 Hubbards Loke

Hethersett, Norwich

Upon stepping through the front door, you are greeted by a spacious sitting room that serves as the heart of the home. The room is accentuated by a large inglenook fireplace with an inset wood burner, creating a cosy ambience that is perfect for both relaxation and entertaining guests. Natural light streams through the windows, adding to the warmth and inviting atmosphere of the space. The kitchen/breakfast room is equipped with modern fixtures and fittings, including high-quality wall and base units, integrated appliances and storage, to enhance your cooking experience. It flows over to the dining area, encouraging socialising with friends or intimate family gatherings. Completing the ground floor is a convenient shower room, comprising of a three piece suite, adding a touch of practicality to this character-filled property.