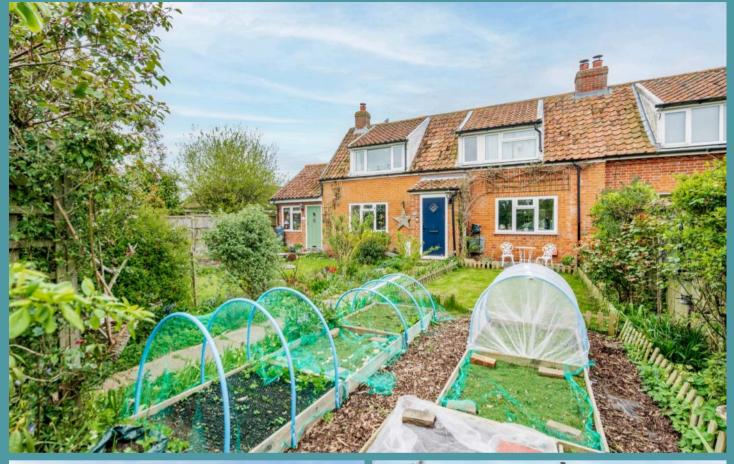

#### Hethersett, Norwich

Outside, the cottage-style front garden is adorned with various vegetable patches and a maintained lawn, perfect for garden enthusiasts or those that enjoy the beauty of outdoors. The low-maintenance and enclosed rear garden is a private space for your seating arrangements, complemented by multiple storage sheds offer additional space to store gardening tools and outdoor equipment. There is an off-road parking space and a garage/storage shed, providing ample room for your vehicles and storage needs.

- Characterful mid-terrace cottage tucked away in the Norfolk village of Hethersett
- Spacious sitting room accentuated by a large inglenook fireplace with an inset wood burner, inviting relaxation and entertaining
- Kitchen/breakfast room equipped with modern fixtures and fittings to enhance your cooking experience
- Ground floor shower room
- Two bedrooms, one complemented by built-in storage
- Cottage-style front garden with various vegetable patches and a maintained lawn
- Low-maintenance and enclosed rear garden, with a patio area and multiple storage sheds
- Off-road parking space and a garage/storage shed
- Ideally situated for bus and road links, supermarkets and village amenities