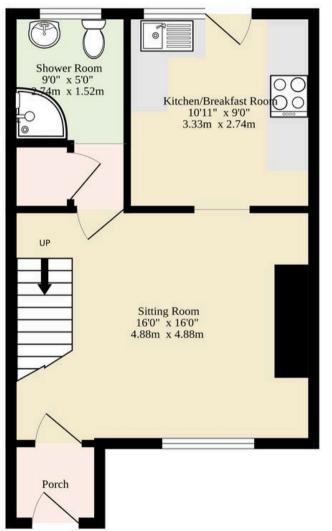

**Sqft Includes The Garage** 

#### TOTAL FLOOR AREA: 898 sq.ft. (83.4 sq.m.) approx.

Whilst every attempt has been made to ensure the accuracy of the floorplan contained here, measurements of doors, windows, rooms and any other items are approximate and no responsibility is taken for any error, omission or mis-statement. This plan is for illustrative purposes only and should be used as such by any prospective purchaser. The services, systems and appliances shown have not been tested and no guarantee as to their operability or efficiency can be given.