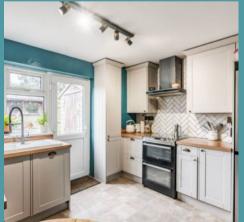

# 2 Hubbards Loke

Hethersett, Norwich

Upon stepping through the front door, you are greeted by a spacious sitting room that serves as the heart of the home. The room is accentuated by a large inglenook fireplace with an inset wood burner, creating a cosy ambience that is perfect for both relaxation and entertaining guests. Natural light streams through the windows, adding to the warmth and inviting atmosphere of the space. The kitchen/breakfast room is equipped with modern fixtures and fittings, including high-quality wall and base units, integrated appliances and storage, to enhance your cooking experience. It flows over to the dining area, encouraging socialising with friends or intimate family gatherings. Completing the ground floor is a convenient shower room, comprising of a three piece suite, adding a touch of practicality to this character-filled property.