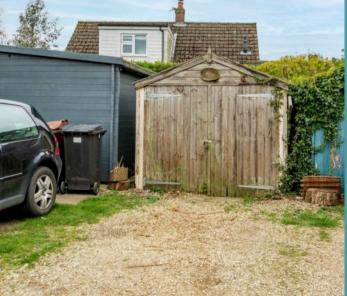

#### Hethersett, Norwich

Outside, the cottage-style front garden is adorned with various vegetable patches and a maintained lawn, perfect for garden enthusiasts or those that enjoy the beauty of outdoors. The low-maintenance and enclosed rear garden is a private space for your seating arrangements, complemented by multiple storage sheds offer additional space to store gardening tools and outdoor equipment. There is an off-road parking space and a garage/storage shed, providing ample room for your vehicles and storage needs.

- Characterful mid-terrace cottage tucked away in the Norfolk village of Hethersett
- Spacious sitting room accentuated by a large inglenook fireplace with an inset wood burner, inviting relaxation and entertaining
- Kitchen/breakfast room equipped with modern fixtures and fittings to enhance your cooking experience
- Ground floor shower room
- Two bedrooms, one complemented by built-in storage
- Cottage-style front garden with various vegetable patches and a maintained lawn
- Low-maintenance and enclosed rear garden, with a patio area and multiple storage sheds
- Off-road parking space and a garage/storage shed
- Ideally situated for bus and road links, supermarkets and village amenities