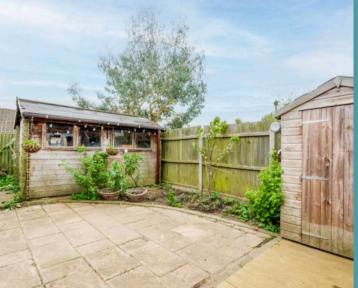

#### Hethersett, Norwich

Outside, the cottage-style front garden is adorned with various vegetable patches and a maintained lawn, perfect for garden enthusiasts or those that enjoy the beauty of outdoors. The low-maintenance and enclosed rear garden is a private space for your seating arrangements, complemented by multiple storage sheds offer additional space to store gardening tools and outdoor equipment. There is an off-road parking space and a garage/storage shed, providing ample room for your vehicles and storage needs.

- Characterful mid-terrace cottage tucked away in the Norfolk village of Hethersett
- Spacious sitting room accentuated by a large inglenook fireplace with an inset wood burner, inviting relaxation and entertaining
- Kitchen/breakfast room equipped with modern fixtures and fittings to enhance your cooking experience
- Ground floor shower room
- Two bedrooms, one complemented by built-in storage
- Cottage-style front garden with various vegetable patches and a maintained lawn
- Low-maintenance and enclosed rear garden, with a patio area and multiple storage sheds
- Off-road parking space and a garage/storage shed
- Ideally situated for bus and road links, supermarkets and village amenities