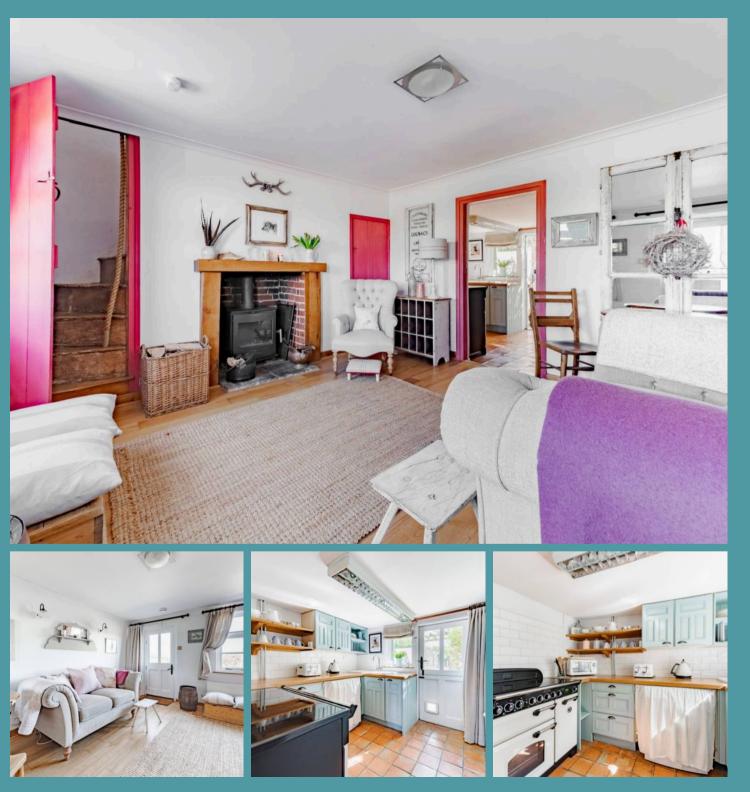

### Worstead, North Walsham

Enter the beautiful cottage, where you are greeted by a welcoming sitting room that serves as the heart of the home. The room is accentuated by a charming wood burning stove, creating a warm and inviting atmosphere, ideal for relaxation and entertaining. The farmhouse-style kitchen flaunts both wall and base units, a Rangemaster oven, and a large cupboard for storage, to be able to cook your favourite meals.