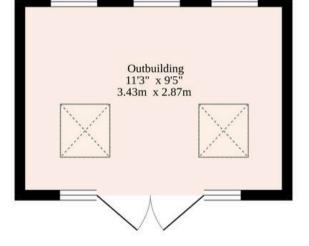

One of the highlights of this home is the extensive enclosed garden that is predominately laid to lawn, with planted beds and mature trees. Showcasing several seating areas where you can enjoy the fresh country air. The addition of a timber storage shed provides ample space for tools and outdoor equipment. Furthermore, a detached outbuilding presents a versatile space that can be transformed into a home office, additional accommodation, or a serene garden room, depending on your own preferences.

Ground Floor 258 sq.ft. (24.0 sq.m.) approx. 1st Floor 221 sq.ft. (20.5 sq.m.) approx. Outbuilding 105 sq.ft. (9.8 sq.m.) approx.

Sqft Includes The Outbuilding

TOTAL FLOOR AREA : 584 sq.ft. (54.3 sq.m.) approx.