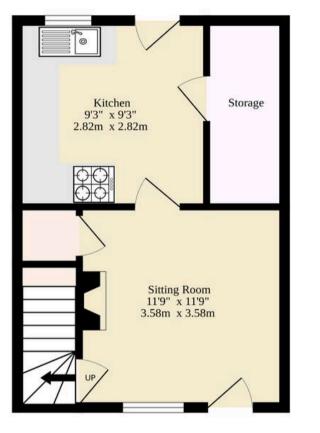

Ground Floor 258 sq.ft. (24.0 sq.m.) approx. 1st Floor 221 sq.ft. (20.5 sq.m.) approx. Outbuilding 105 sq.ft. (9.8 sq.m.) approx.

Sqft Includes The Outbuilding

TOTAL FLOOR AREA : 584 sq.ft. (54.3 sq.m.) approx.

Whilst every attempt has been made to ensure the accuracy of the floorplan contained here, measurements of doors, windows, rooms and any other items are approximate and no responsibility is taken for any error, omission or mis-statement. This plan is for illustrative purposes only and should be used as such by any prospective purchaser. The services, systems and appliances shown have not been tested and no guarantee as to their operability or efficiency can be given. Made with Metropix ©2025