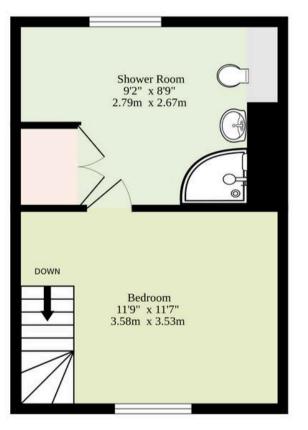

Ground Floor 258 sq.ft. (24.0 sq.m.) approx. 1st Floor 221 sq.ft. (20.5 sq.m.) approx. Outbuilding 105 sq.ft. (9.8 sq.m.) approx.

Sqft Includes The Outbuilding

TOTAL FLOOR AREA : 584 sq.ft. (54.3 sq.m.) approx.

Whilst every attempt has been made to ensure the accuracy of the floorplan contained here, measurements of doors, windows, rooms and any other items are approximate and no responsibility is taken for any error, omission or mis-statement. This plan is for illustrative purposes only and should be used as such by any prospective purchaser. The services, systems and appliances shown have not been tested and no guarantee as to their operability or efficiency can be given. Made with Metropix ©2025