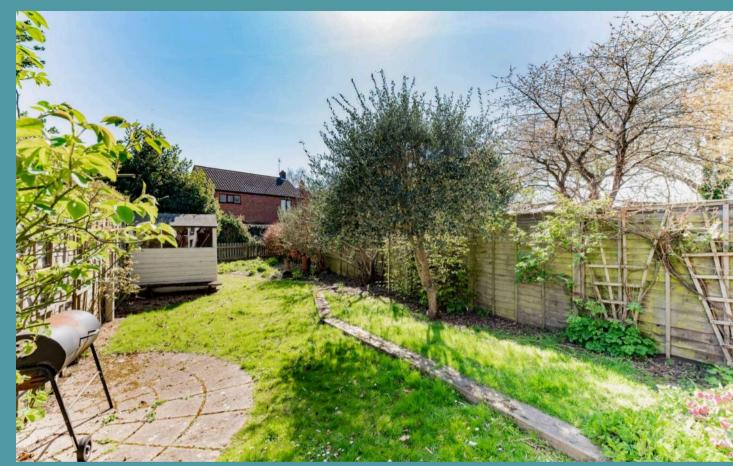

One of the highlights of this home is the extensive enclosed garden that is predominately laid to lawn, with planted beds and mature trees. Showcasing several seating areas where you can enjoy the fresh country air. The addition of a timber storage shed provides ample space for tools and outdoor equipment. Furthermore, a detached outbuilding presents a versatile space that can be transformed into a home office, additional accommodation, or a serene garden room, depending on your own preferences.