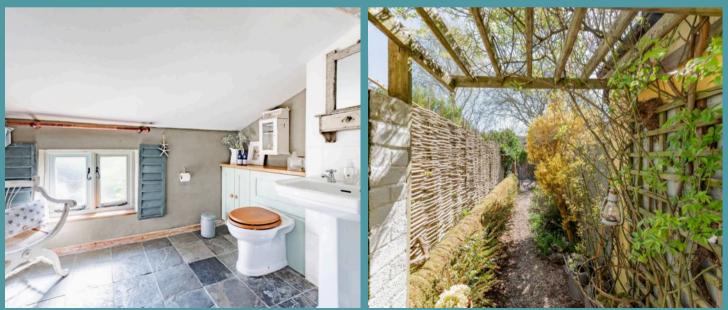

Ascending the stairs, you will find a spacious double bedroom bathed in natural light, offering the utmost comfort and privacy. The adjacent shower room features a luxury three-piece suite, for convenience and ease.

One of the highlights of this home is the extensive enclosed garden that is predominately laid to lawn, with planted beds and mature trees. Showcasing several seating areas where you can enjoy the fresh country air. The addition of a timber storage shed provides ample space for tools and outdoor equipment. Furthermore, a detached outbuilding presents a versatile space that can be transformed into a home office, additional accommodation, or a serene garden room, depending on your own preferences.