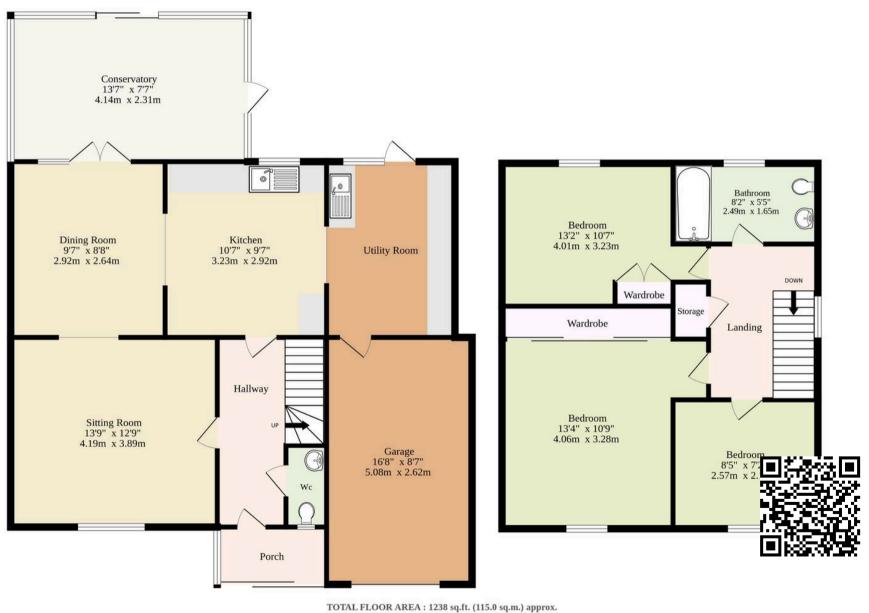

Nestled in the heart of Bawdeswell, enjoy a prime location with a wealth of amenities right at your doorstep. The Bawdeswell village hall, a hub of community activities and events, is just a stone's throw away. For garden enthusiasts, the Ground Floor 779 sq.ft. (72.4 sq.m.) approx.

1st Floor 459 sq.ft. (42.6 sq.m.) approx.

Whilst every attempt has been made to ensure the accuracy of the floorplan contained here, measurements of doors, windows, rooms and any other items are approximate and no responsibility is taken for any error, omission or mis-statement. This plan is for illustrative purposes only and should be used as such by any prospective purchaser. The services, systems and appliances shown have not been tested and no guarantee as to their operability or efficiency can be given. Made with Metropix @2025