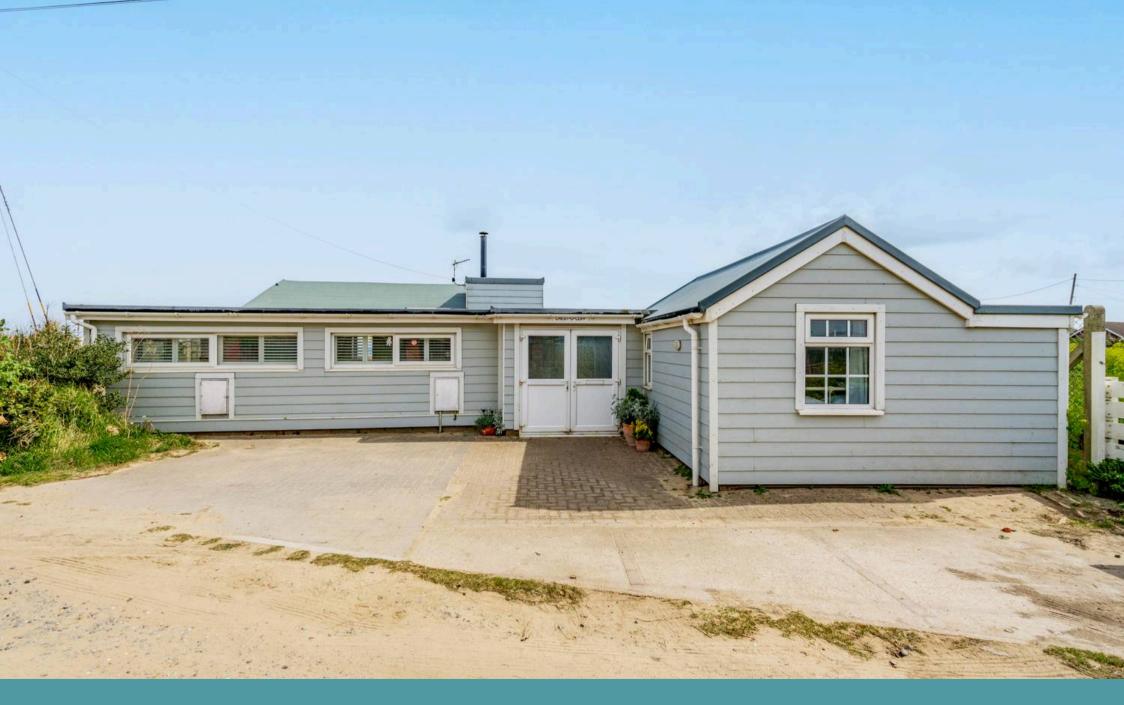

Crest-O-Cliff, Mill Lane, Bacton Guide Price £300,000

# Crest-O-Cliff, Mill Lane

### Bacton, Norwich

Guide Price £300,000 - £325,000. From the very first glance, this seaside home might keep its best secrets hidden—but step inside, and you're in for a striking transformation. Inside, the home unfolds with striking personality and thoughtful design, from the mosaicfloored hallways to the sunlit, open-plan living space that invites the outdoors in. Each room has been crafted with its own coastal charm, whether it's the vaulted beamwork, clever built-in storage or the dreamy main bedroom that opens directly onto the deck. The heart of the home—a stylish U-shaped kitchen–pairs dark cabinetry with warm wooden surfaces, creating a space that's as functional as it is beautiful. The garden here is the beach-step off the decking and your toes are already sinking into soft sand, with only the dunes between you and the sea. Altogether, this is a place where every corner offers comfort, light, and just the right touch of seaside magic.