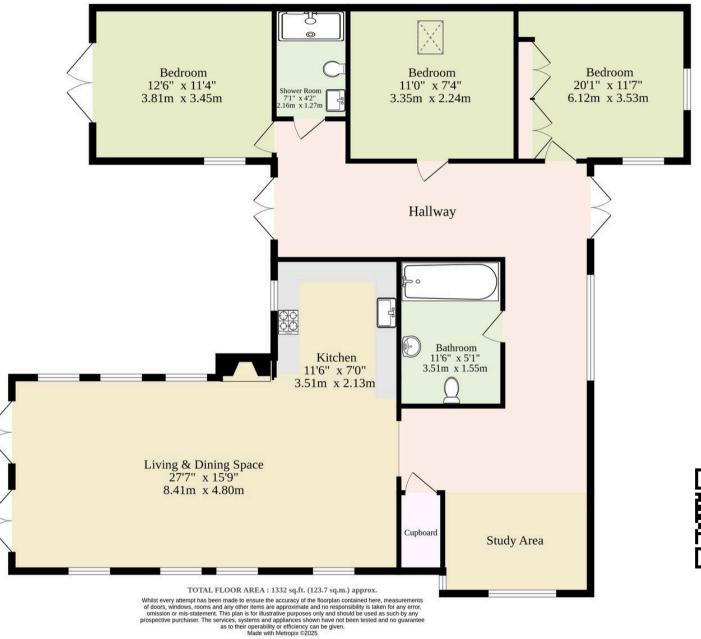

a place where every corner offers comfort, light, and just the right touch of seaside magic.

#### The Location

Mill Lane in Bacton delivers the true essence of coastal living—where the sea is your nearest neighbour and the horizon stretches endlessly. Just moments from the shoreline, this laid-back location promises daily strolls on the sand, the soothing soundtrack of the waves and skies that put on a show with every sunrise and sunset.

Bacton itself offers a charming mix of essentials—a friendly local shop, a cosy café and a pub to wind down in after salty-aired adventures. For a broader range of amenities, North Walsham is just a short drive away. Whether you're in the mood for exploring the wild beauty of the Norfolk Broads,

### **Ground Floor** 1332 sq.ft. (123.7 sq.m.) approx.