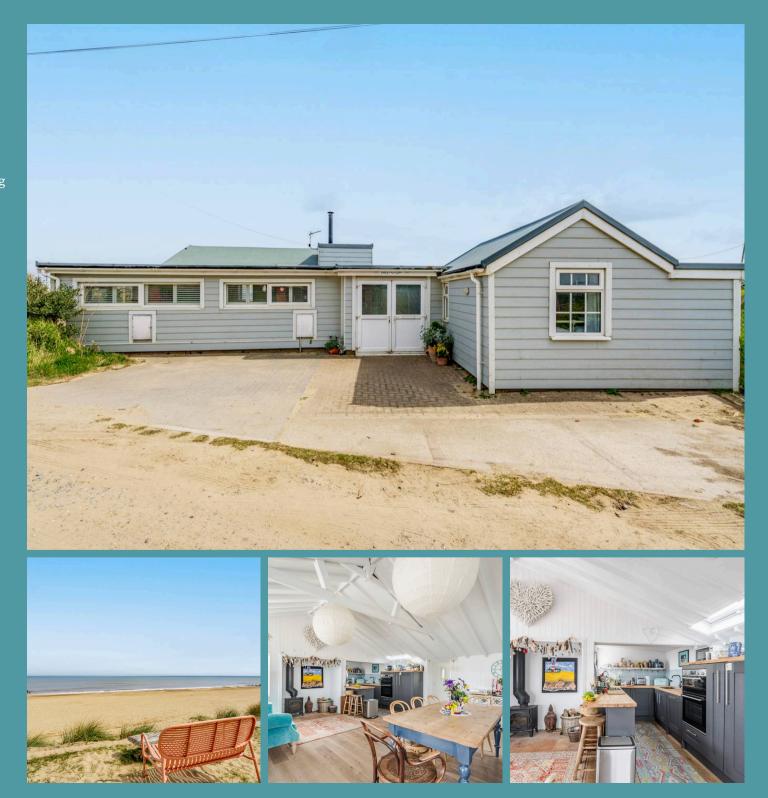

### Bacton, Norwich

Guide Price £300,000 - £325,000. From the very first glance, this seaside home might keep its best secrets hidden—but step inside, and you're in for a striking transformation. Inside, the home unfolds with striking personality and thoughtful design, from the mosaicfloored hallways to the sunlit, open-plan living space that invites the outdoors in. Each room has been crafted with its own coastal charm, whether it's the vaulted beamwork, clever built-in storage or the dreamy main bedroom that opens directly onto the deck. The heart of the home—a stylish U-shaped kitchen–pairs dark cabinetry with warm wooden surfaces, creating a space that's as functional as it is beautiful. The garden here is the beach-step off the decking and your toes are already sinking into soft sand, with only the dunes between you and the sea. Altogether, this is a place where every corner offers comfort, light, and just the right touch of seaside magic.

### Bacton, Norwich

Guide Price £300,000 - £325,000. From the very first glance, this seaside home might keep its best secrets hidden—but step inside, and you're in for a striking transformation. Inside, the home unfolds with striking personality and thoughtful design, from the mosaic-floored hallways to the sunlit, open-plan living space that invites the outdoors in. Each room has been crafted with its own coastal charm, whether it's the vaulted beamwork, clever built-in storage or the dreamy main bedroom that opens directly onto the deck. The heart of the home —a stylish U-shaped kitchen—pairs dark cabinetry with warm wooden surfaces, creating a space that's as functional as it is beautiful. The garden here is the beach—step off the decking and your toes are already sinking into soft sand, with only the dunes between you and the sea. Altogether, this is a place where every corner offers comfort, light, and just the right touch of seaside magic.