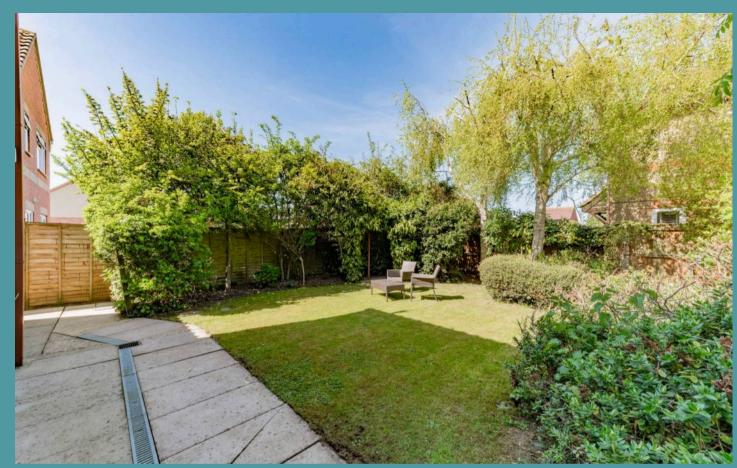

Outside, you'll find a beautifully maintained garden that is predominantly laid to lawn, bordered by planted beds, shrubbery and mature trees. There are several patio areas for your seating arrangements, to enjoy summer bbqs or simply relaxing in the afternoon sunshine. The garden is fully enclosed so you can enjoy in privacy and seclusion. At the front of the residence is a paved driveway providing off-road parking and a garage for storage options.