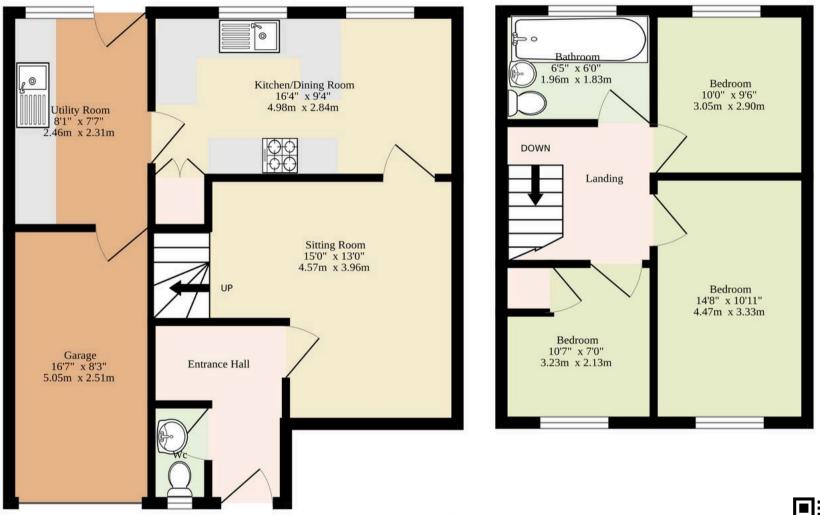

Ground Floor 628 sq.ft. (58.3 sq.m.) approx. 1st Floor 401 sq.ft. (37.3 sq.m.) approx.

Sqft Includes The Garage

TOTAL FLOOR AREA : 1029 sq.ft. (95.6 sq.m.) approx.

Whilst every attempt has been made to ensure the accuracy of the floorplan contained here, measurements of doors, windows, rooms and any other items are approximate and no responsibility is taken for any error, omission or mis-statement. This plan is for illustrative purposes only and should be used as such by any prospective purchaser. The services, systems and appliances shown have not been tested and no guarantee as to their operability or efficiency can be given. Made with Metropix ©2025