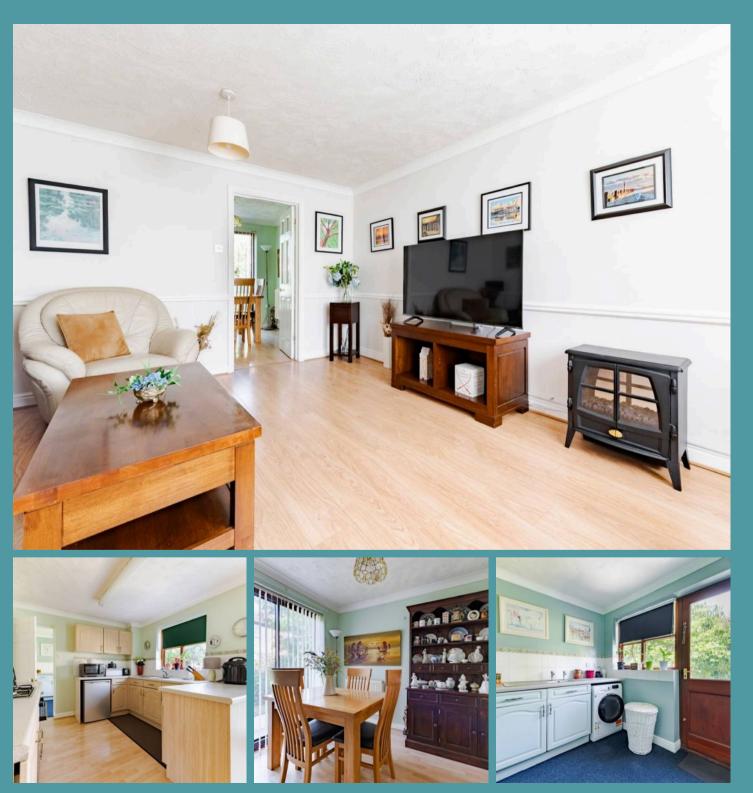

### Carlton Colville, Lowestoft

Upon entering this home, you are immediately greeted by the welcoming ambience that radiates throughout. The entrance hall is bright and airy, complemented nicely by a convenient cloakroom. The spacious sitting offers flexibility, with ample room for both relaxation and entertainment. The heart of the home lies in the well-appointed kitchen/dining room, fitted with a range of wall and base units, appliances, and a practical utility room, for additional storage space.