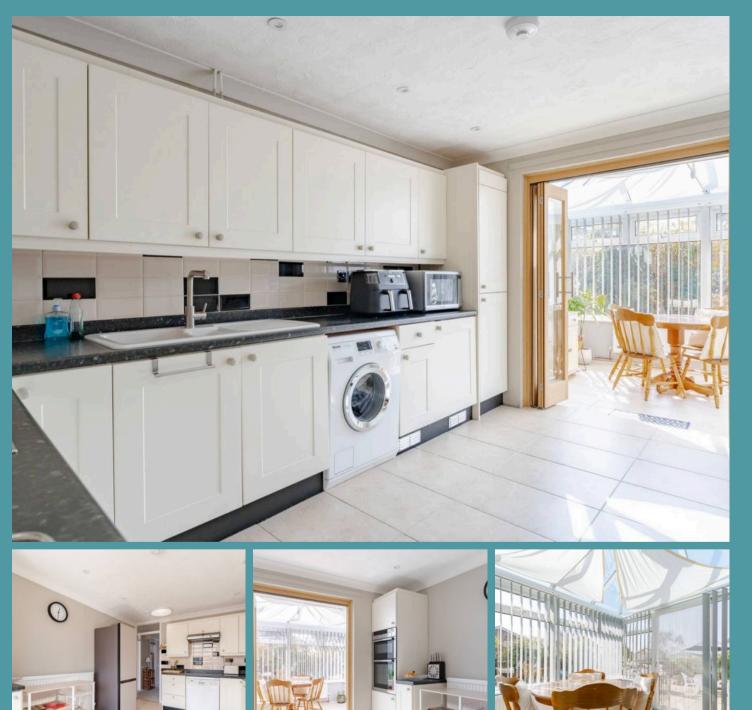

Beyond lies the well-equipped kitchen, fitted with wall and base units, appliances and storage, to enhance your cooking experience. Internal bi-fold doors seamlessly extend the living space into a light-filled conservatory, allowing you to enjoy the outdoors within the comfort of your own home.