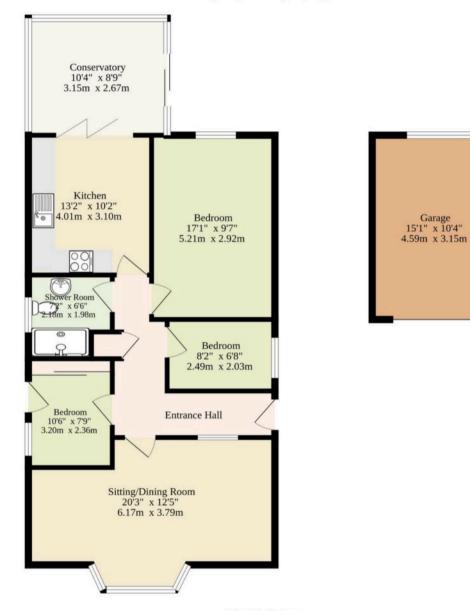

Ground Floor 1187 sq.ft. (110.3 sq.m.) approx.

Sqft Includes The Garage

TOTAL FLOOR AREA : 1187 sq.ft. (110.3 sq.m.) approx.

Whits every attempt has been made to ensure the accuracy of the Boophan contained here, measurements of doors, windows, rooms and any other items are approximate and no responsibility is taken for any error, omission or mis-statement. This plain is for illustrative purposes only and should be used as such by any prospective purchaser. The services, systems and appliances shown have not been tested and no guarantee as to their operating or efficiency can be given. Made with Metropix ©2025