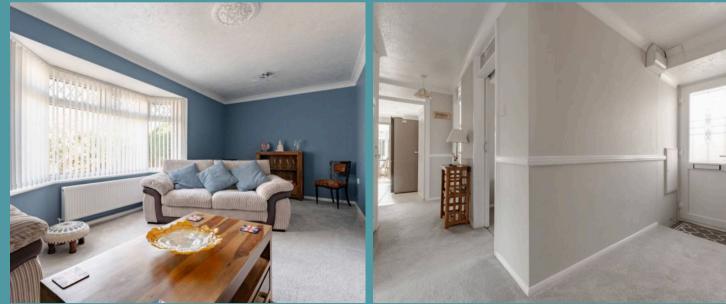

### Oulton, Lowestoft

A sense of warmth and comfort permeates throughout the home as you enter the through the entrance hall. The heart of the home, the spacious sitting room, is accentuated by a large bay window that graciously infuses the space with natural light. This inviting room is ideal for relaxation and entertaining.