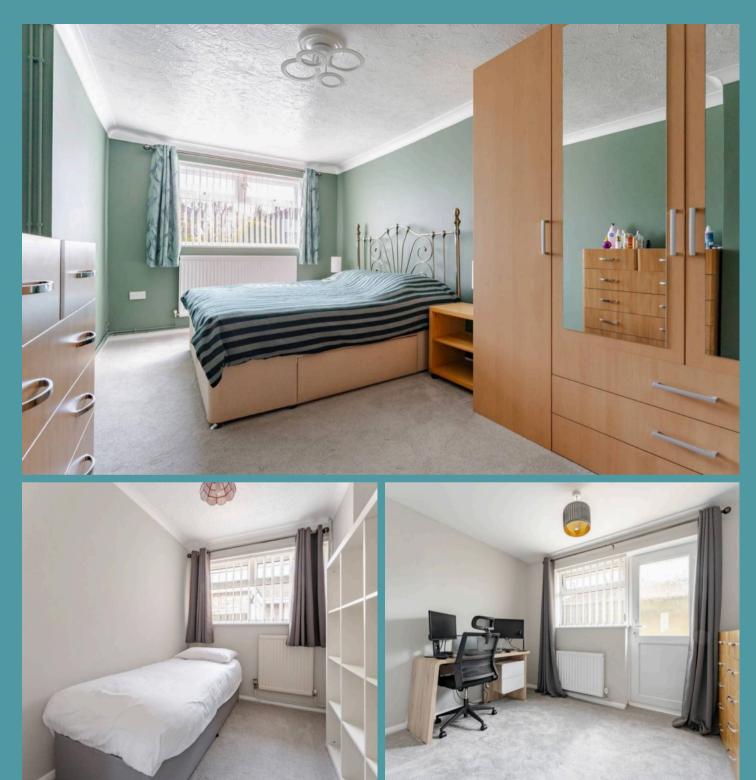

### Oulton, Lowestoft

A sense of warmth and comfort permeates throughout the home as you enter the through the entrance hall. The heart of the home, the spacious sitting room, is accentuated by a large bay window that graciously infuses the space with natural light. This inviting room is ideal for relaxation and entertaining.

The property features three bedrooms of varying sizes, thoughtfully designed to cater to diverse lifestyle needs. Each room is thoughtfully designed to offer relaxation and privacy. A bathroom completes the accommodation, comprising of a three piece suite for comfort and ease.

### Oulton, Lowestoft

- Chain free
- Down a quiet cul-de-sac in the village of Oulton, lies this detached bungalow
- New boiler installed in 2022 and rewired throughout in 2023
- Hive controlled heating system
- Comfortable sitting room accentuated by a large bay window, inviting relaxation and entertaining
- Equipped kitchen with internal bi-fold doors opening into a light-filled conservatory, extending the reception space
- Three bedrooms that vary in size and a bathroom
- Beautifully maintained garden that is southfacing, with a well-kept lawn and a patio area, fully enclosed for privacy and seclusion
- Permeable paving driveway providing off-road parking and a garage for storage options
- Close to local shops, healthcare facilities, schools and transport links