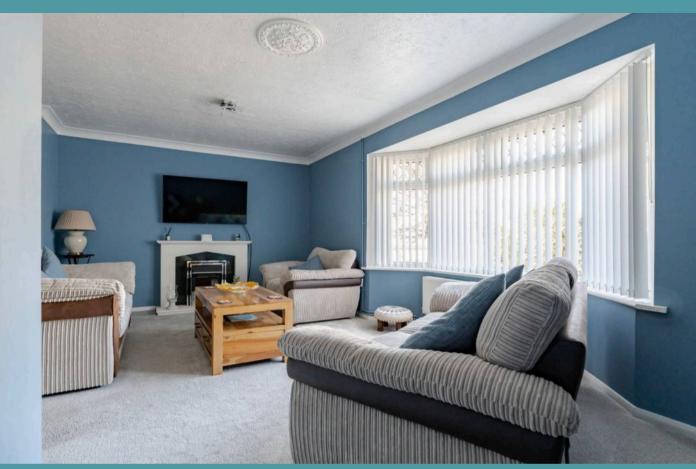

### Oulton, Lowestoft

A sense of warmth and comfort permeates throughout the home as you enter the through the entrance hall. The heart of the home, the spacious sitting room, is accentuated by a large bay window that graciously infuses the space with natural light. This inviting room is ideal for relaxation and entertaining.