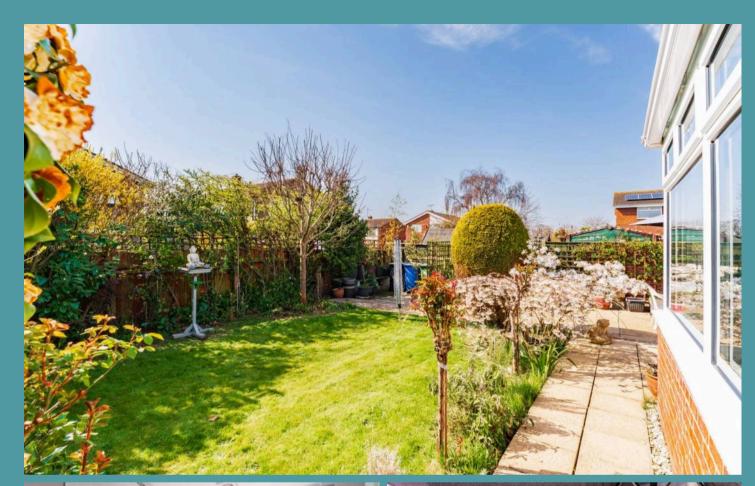

## Oulton, Lowestoft

Stepping outside, the maintained south-facing garden awaits, offering a beautiful space for outdoor activities and enjoyment. The well-kept lawn is framed by a charming patio area, perfect for hosting family bbqs or simply relaxing in the afternoon sunshine. Overall, it is fully enclosed for privacy and seclusion. At the front of the residence is a Permeable driveway providing offroad parking and a garage for storage options.

### Oulton, Lowestoft

- Chain free
- Down a quiet cul-de-sac in the village of Oulton, lies this detached bungalow
- New boiler installed in 2022 and rewired throughout in 2023
- Hive controlled heating system
- Comfortable sitting room accentuated by a large bay window, inviting relaxation and entertaining
- Equipped kitchen with internal bi-fold doors opening into a light-filled conservatory, extending the reception space
- Three bedrooms that vary in size and a bathroom
- Beautifully maintained garden that is southfacing, with a well-kept lawn and a patio area, fully enclosed for privacy and seclusion
- Permeable paving driveway providing off-road parking and a garage for storage options
- Close to local shops, healthcare facilities, schools and transport links