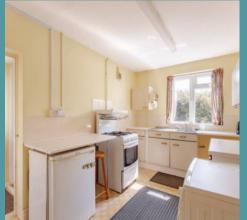

## 38 Stalham Road

Hoveton, Norwich

On stepping inside, you are immediately struck by the timeless appeal of the property's traditional character features, found within the original internal doors and four fireplaces. The ground floor layout comprises two inviting reception rooms, ideal for both relaxation and formal entertaining. The kitchen is ready for your own personalisation, complemented by a quaint under the stairs pantry and a convenient serving hatch.