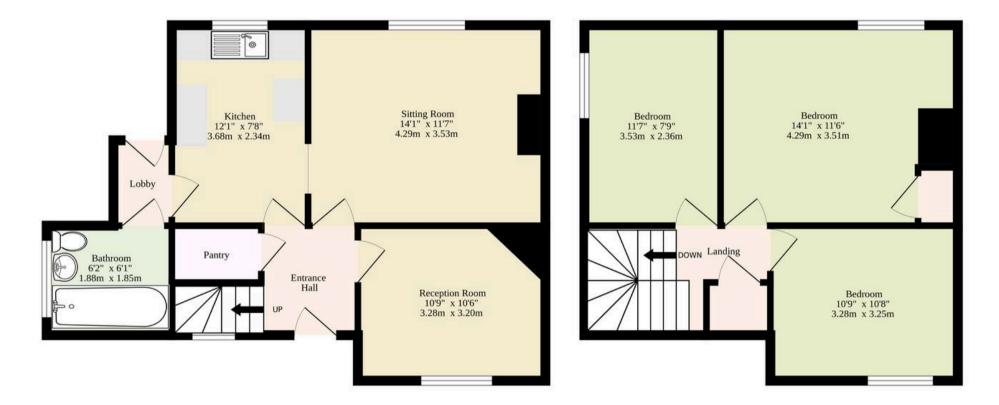

## 38 Stalham Road

Hoveton, Norwich

On stepping inside, you are immediately struck by the timeless appeal of the property's traditional character features, found within the original internal doors and four fireplaces. The ground floor layout comprises two inviting reception rooms, ideal for both relaxation and formal entertaining. The kitchen is ready for your own personalisation, complemented by a quaint under the stairs pantry and a convenient serving hatch.

Ascending the staircase, the first floor features three double bedrooms, each designed to offer relaxation and privacy. A ground floor bathroom serves the household's needs with functionality and convenience.

Ground Floor 494 sq.ft. (45.9 sq.m.) approx.

1st Floor 444 sq.ft. (41.2 sq.m.) approx.

#### TOTAL FLOOR AREA: 938 sq.ft. (87.1 sq.m.) approx.

Whilst every attempt has been made to ensure the accuracy of the floorplan contained here, measurements of doors, windows, rooms and any other items are approximate and no responsibility is taken for any error, omission or mis-statement. This plan is for illustrative purposes only and should be used as such by any prospective purchaser. The services, systems and appliances shown have not been tested and no guarantee as to their operability or efficiency can be given.