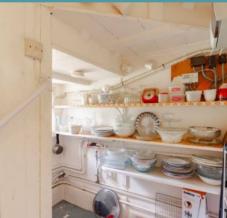

## 38 Stalham Road

Hoveton, Norwich

On stepping inside, you are immediately struck by the timeless appeal of the property's traditional character features, found within the original internal doors and four fireplaces. The ground floor layout comprises two inviting reception rooms, ideal for both relaxation and formal entertaining. The kitchen is ready for your own personalisation, complemented by a quaint under the stairs pantry and a convenient serving hatch.