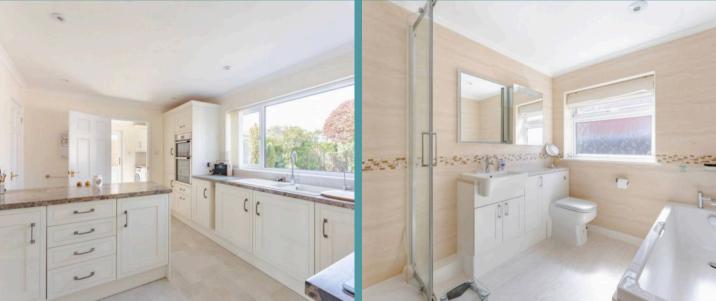

The kitchen is equipped with modern fixtures and fittings, including a range of cream shaker units, built-in appliances, plenty of counter-top space for meal preparation and a breakfast bar unit. Completing the space is a functional utility room, for additional storage and laundry essentials.

#### Gillingham, Beccles

Ascend to the first floor, where you will encounter four double bedrooms, each thoughtfully designed to offer the utmost comfort and privacy. The fourth bedroom has the versatility to be a home office, dressing room or a guest room, depending on your own lifestyle requirements. A family bathroom comprises of a four piece suite, including a shower, a bathtub, a hand wash basin and a toilet, accommodating all residents in the household.