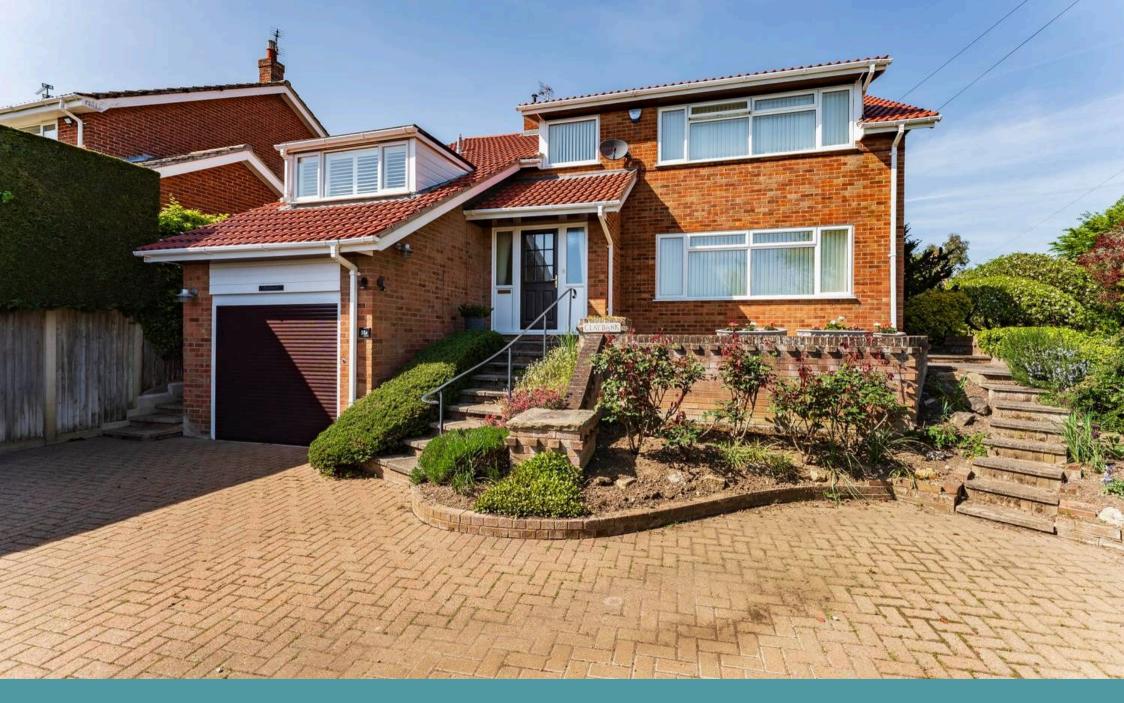

32a Kings Dam, Gillingham Guide Price £460,000

#### Gillingham, Beccles

Positioned within the small village of Gillingham, moments away from the beautiful market town of Beccles, lies this charming detached residence that embraces rural country living whilst remaining in close proximity to local amenities. Set against a backdrop of sweeping fields, the interior is perfectly suited to family living, highlighting a spacious sitting room, a dining room, a stunning conservatory, a modern kitchen, a functional utility room, a wet room, four double bedrooms and a bathroom. Externally, you will find an expansive well-maintained garden, a large driveway and a garage for storage options. Acquire this home today to experience a lifestyle of comfort and ease, within a closeknit community feel.

Outside, the expansive garden is beautifully maintained, offering endless possibilities for outdoor activities and enjoyment. It is predominately laid to lawn, bordered by planted beds, shrubbery and mature trees, that adds colour and character to the space. There is a patio area for your seating arrangements, a summerhouse for storage or furniture and a timber shed for storing your garden equipment and tools. Overall, it is fully enclosed for privacy and seclusion. At the front of the residence is a large brick-weave driveway providing ample off-road parking and a garage for storage or secure parking.