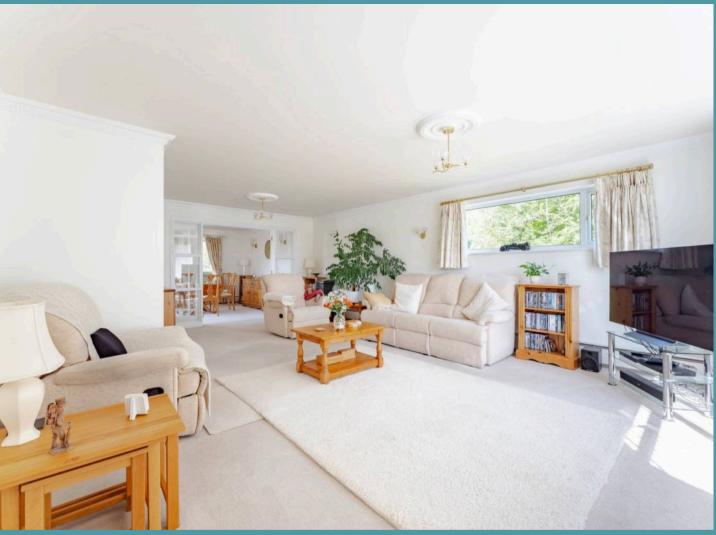

#### Gillingham, Beccles

Upon entering the home, you are greeted by a sense of space and light that permeates throughout the home. The interiors have been thoughtfully designed to cater to the needs of modern living, with a layout that allows for flexibility and customisation to suit your individual preferences and style. The welcoming entrance hall is complemented nicely by a ground floor wet room, for convenience and ease. Positioned at the front of the residence is a spacious sitting room that serves as the heart of the home, inviting relaxation and entertaining. Internal double doors lead seamlessly into the dining room, encouraging intimate family meals and gatherings with loved ones.