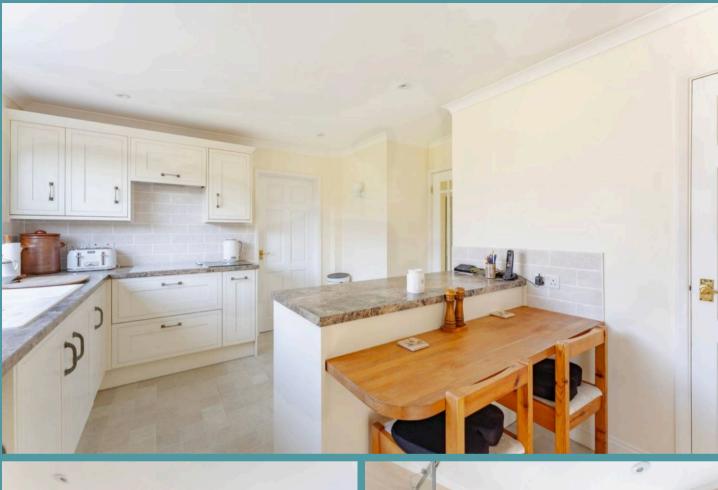

The kitchen is equipped with modern fixtures and fittings, including a range of cream shaker units, built-in appliances, plenty of counter-top space for meal preparation and a breakfast bar unit. Completing the space is a functional utility room, for additional storage and laundry essentials.