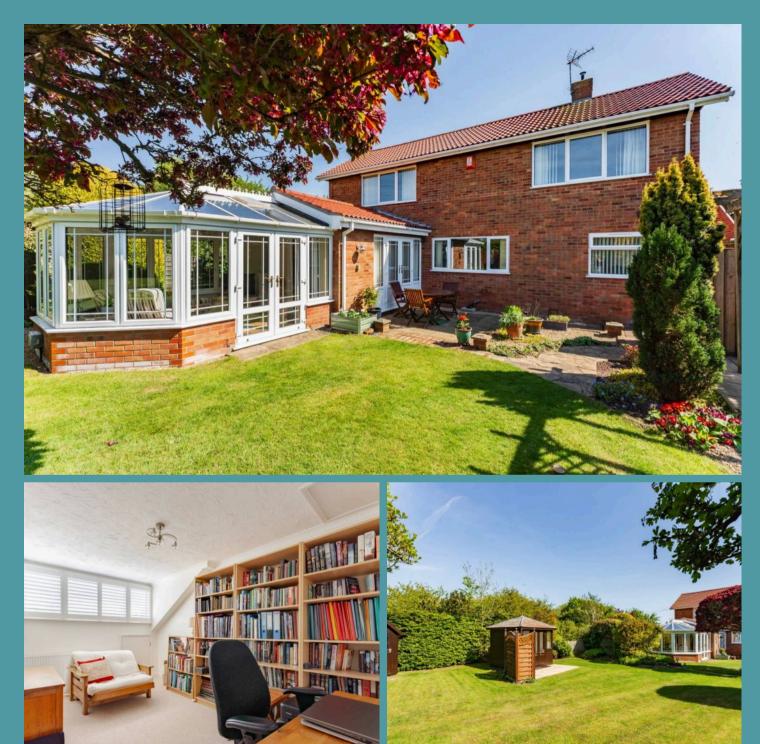

32a Kings Dam, Gillingham Guide Price £460,000

#### Gillingham, Beccles

Positioned within the small village of Gillingham, moments away from the beautiful market town of Beccles, lies this charming detached residence that embraces rural country living whilst remaining in close proximity to local amenities. Set against a backdrop of sweeping fields, the interior is perfectly suited to family living, highlighting a spacious sitting room, a dining room, a stunning conservatory, a modern kitchen, a functional utility room, a wet room, four double bedrooms and a bathroom. Externally, you will find an expansive well-maintained garden, a large driveway and a garage for storage options. Acquire this home today to experience a lifestyle of comfort and ease, within a closeknit community feel.

#### Gillingham, Beccles

Upon entering the home, you are greeted by a sense of space and light that permeates throughout the home. The interiors have been thoughtfully designed to cater to the needs of modern living, with a layout that allows for flexibility and customisation to suit your individual preferences and style. The welcoming entrance hall is complemented nicely by a ground floor wet room, for convenience and ease. Positioned at the front of the residence is a spacious sitting room that serves as the heart of the home, inviting relaxation and entertaining. Internal double doors lead seamlessly into the dining room, encouraging intimate family meals and gatherings with loved ones.

A highlight of the home is the light-filled conservatory, which extends the reception space and blurs the boundaries between indoors and outdoors. The panoramic views of the garden allows you to enjoy the outdoors within the comfort of your home.

The kitchen is equipped with modern fixtures and fittings, including a range of cream shaker units, built-in appliances, plenty of counter-top space for meal preparation and a breakfast bar unit. Completing the space is a functional utility room, for additional storage and laundry essentials.

Outside, the expansive garden is beautifully maintained, offering endless possibilities for outdoor activities and enjoyment. It is predominately laid to lawn, bordered by planted beds, shrubbery and mature trees, that adds colour and character to the space. There is a patio area for your seating arrangements, a summerhouse for storage or furniture and a timber shed for storing your garden equipment and tools. Overall, it is fully enclosed for privacy and seclusion. At the front of the residence is a large brick-weave driveway providing ample off-road parking and a garage for storage or secure parking.