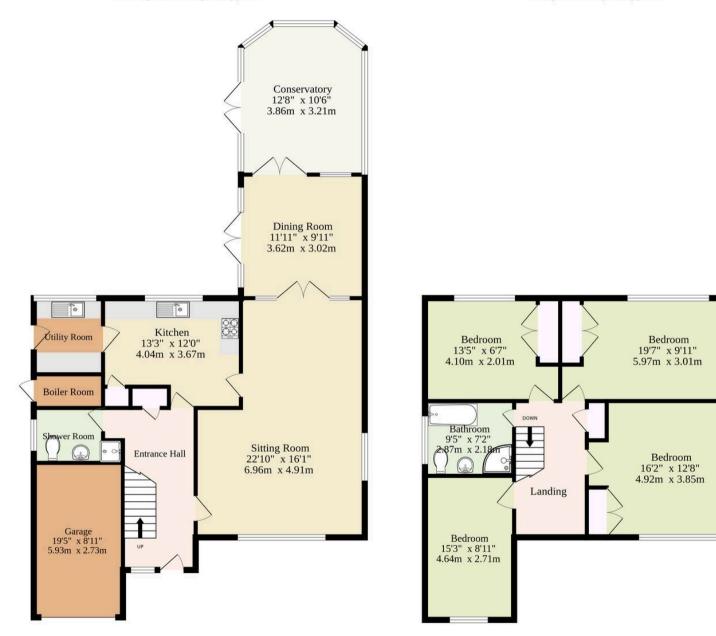

Ground Floor 1216 sq.ft. (113.0 sq.m.) approx. 2nd Floor 775 sq.ft. (72.0 sq.m.) approx.

TOTAL FLOOR AREA : 1991 sq.ft. (185.0 sq.m.) approx.

Whilst every attempt has been made to ensure the accuracy of the floorplan contained here, measurements of doors, windows, rooms and any other items are approximate and no responsibility is taken for any error, omission or mis-statement. This plan is for illustrative purposes only and should be used as such by any prospective purchaser. The services, systems and appliances shown have not been tested and no guarantee as to their operability or efficiency can be given. Made with Metropix ©2025