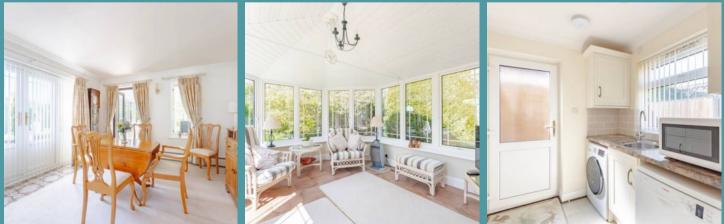

#### Gillingham, Beccles

Upon entering the home, you are greeted by a sense of space and light that permeates throughout the home. The interiors have been thoughtfully designed to cater to the needs of modern living, with a layout that allows for flexibility and customisation to suit your individual preferences and style. The welcoming entrance hall is complemented nicely by a ground floor wet room, for convenience and ease. Positioned at the front of the residence is a spacious sitting room that serves as the heart of the home, inviting relaxation and entertaining. Internal double doors lead seamlessly into the dining room, encouraging intimate family meals and gatherings with loved ones.

A highlight of the home is the light-filled conservatory, which extends the reception space and blurs the boundaries between indoors and outdoors. The panoramic views of the garden allows you to enjoy the outdoors within the comfort of your home.

The kitchen is equipped with modern fixtures and fittings, including a range of cream shaker units, built-in appliances, plenty of counter-top space for meal preparation and a breakfast bar unit. Completing the space is a functional utility room, for additional storage and laundry essentials.