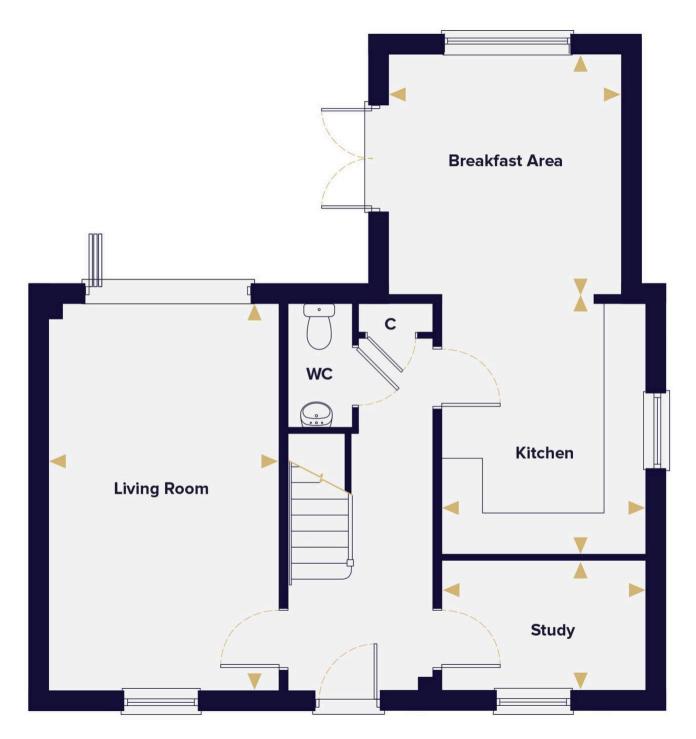

y living in a highly desirable setting.

#### Location

Situated in the picturesque Georgian market town of Holt, this property enjoys a prime position within a thoughtfully planned new development on John Allison Avenue. Just a short stroll from the town centre, residents have easy access to Holt's renowned independent shops, cafes, art galleries, and everyday amenities. The town is surrounded by beautiful countryside and lies just a few miles inland from the stunning North Norfolk coastline, including the sandy beaches of Weybourne and Sheringham. With excellent local schools, regular bus links, and scenic walking routes nearby, this location offers an enviable balance of rural charm and practical convenience.

#### John Allison Avenue

I non ontry one is greated by the hallway loading