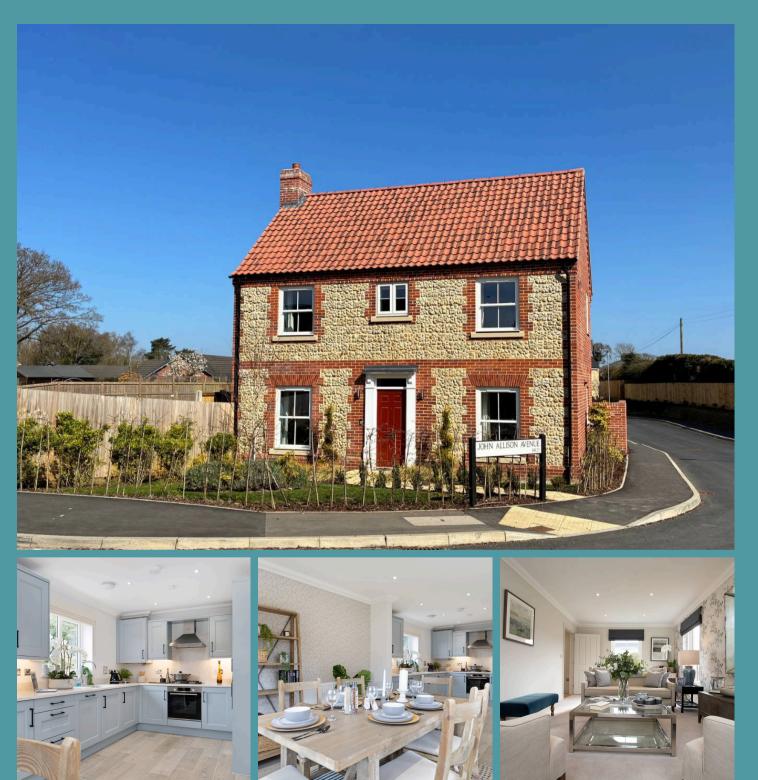

### Holt

Set within an exclusive new development, this beautifully appointed four-bedroom detached residence combines thoughtful design with stylish detailing to create an outstanding modern home. With a turnkey interior scheme including flooring, window dressings, and coordinated décor, this home delivers contemporary comfort throughout. Boasting a 10-year Builders' Warranty, this property ensures peace of mind and security for its discerning residents. Complete with a private garden, garage and driveway, and ideally positioned close to Holt's amenities, this is a superb opportunity to secure luxury living in a highly desirable setting.

#### Location

Situated in the picturesque Georgian market town of Holt, this property enjoys a prime position within a thoughtfully planned new development on John Allison Avenue. Just a short stroll from the town centre, residents have easy access to Holt's renowned independent shops, cafes, art galleries, and everyday amenities. The town is surrounded by beautiful countryside and lies just a few miles inland from the stunning North Norfolk coastline, including the sandy beaches of Weybourne and Sheringham. With excellent local schools, regular bus links, and scenic walking routes nearby, this location offers an enviable balance of rural charm and practical convenience.