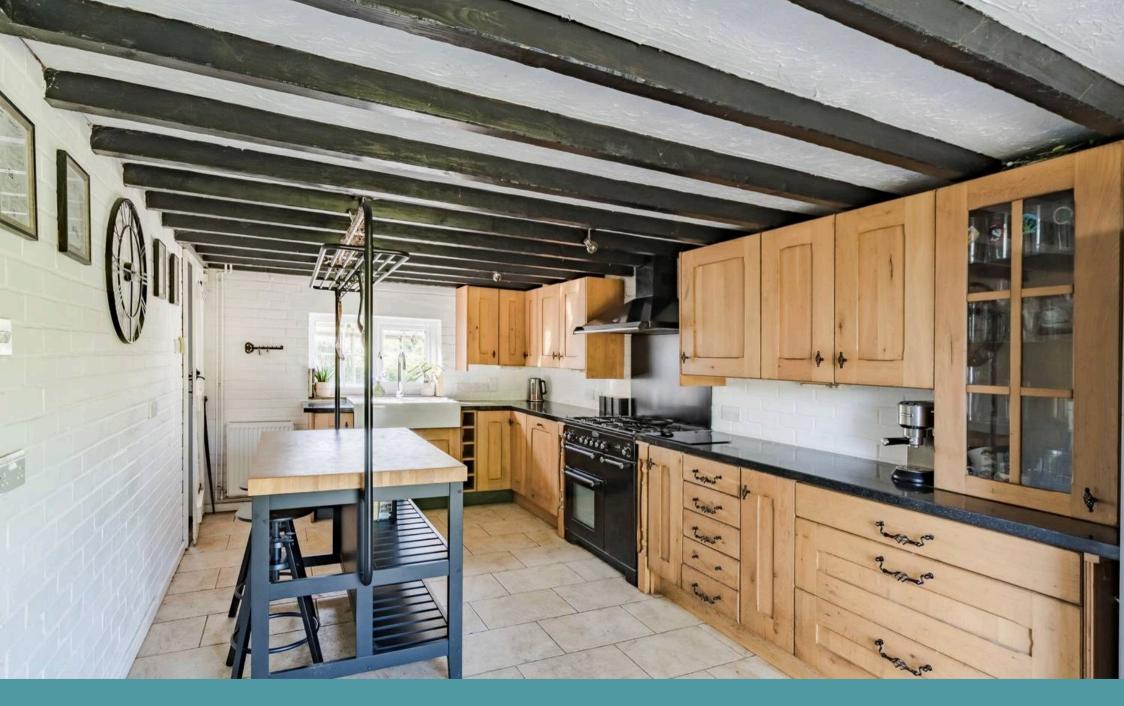

# Old Blacksmiths Cottage Norwich Road

Yaxham, Dereham

From the moment you step through the door, the cottage's original character features immediately captures your attention, featuring exposed wooden beams, rustic brick fireplaces, classic tiled flooring, and charming windows adorned with Georgian bars. The heart of the home lies in the kitchen/breakfast room, designed with practicality and style in mind. Fitted with an array of wall and base units, a Rangemaster oven, and a central island/breakfast bar unit, designed to elevate your cooking experience.