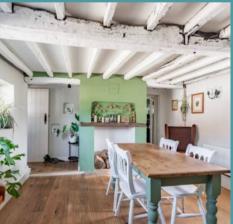

# Old Blacksmiths Cottage Norwich Road

Yaxham, Dereham

From the moment you step through the door, the cottage's original character features immediately captures your attention, featuring exposed wooden beams, rustic brick fireplaces, classic tiled flooring, and charming windows adorned with Georgian bars. The heart of the home lies in the kitchen/breakfast room, designed with practicality and style in mind. Fitted with an array of wall and base units, a Rangemaster oven, and a central island/breakfast bar unit, designed to elevate your cooking experience.

The home further showcases two large reception rooms, each adorned with their own unique brickbuilt fireplace, creating intimate spaces ideal for relaxation and social gatherings. A flexible study offers a private space for those who work from home, while a light-filled garden room allows you to enjoy the outdoors within the comfort of your home. Completing the ground floor is a shower room, installed with a modern three-piece suite.