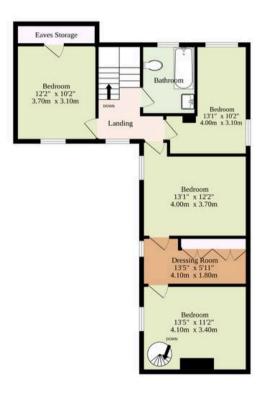

## Old Blacksmiths Cottage Norwich Road

Yaxham, Dereham

Ascending either staircase, you will encounter four generously proportioned bedrooms, each thoughtfully designed to offer the utmost comfort and privacy. The two main bedrooms share a dressing room, for storing your personal belongings. A family bathroom is located on this floor, with a new three piece suite that accommodates all occupants.

Ground Floor 1st Floor Existing Outbuilding 832 sq.ft. (77.3 sq.m.) approx. 935 sq.ft. (85.5 sq.m.) approx. Proposed Plans

Sqft Includes The Existing Outbuildings But Not The Proposed Plans

TOTAL FLOOR AREA: 2538sq.ft. (235.8 sq.m.) approx.