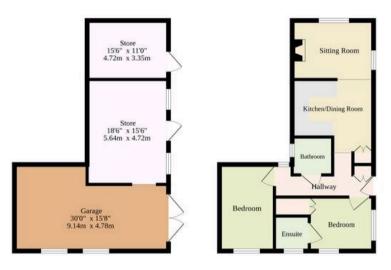

Ground Floor 1st Floor Existing Outbuilding 832 sq.ft. (77.3 sq.m.) approx. 935 sq.ft. (85.5 sq.m.) approx. Proposed Plans

Sqft Includes The Existing Outbuildings But Not The Proposed Plans

TOTAL FLOOR AREA: 2538sq.ft. (235.8 sq.m.) approx.