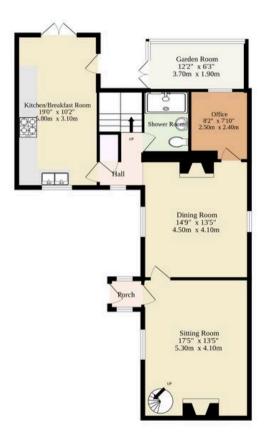

# Old Blacksmiths Cottage Norwich Road

Yaxham, Dereham

From the moment you step through the door, the cottage's original character features immediately captures your attention, featuring exposed wooden beams, rustic brick fireplaces, classic tiled flooring, and charming windows adorned with Georgian bars. The heart of the home lies in the kitchen/breakfast room, designed with practicality and style in mind. Fitted with an array of wall and base units, a Rangemaster oven, and a central island/breakfast bar unit, designed to elevate your cooking experience.

The home further showcases two large reception rooms, each adorned with their own unique brickbuilt fireplace, creating intimate spaces ideal for relaxation and social gatherings. A flexible study offers a private space for those who work from home, while a light-filled garden room allows you to enjoy the outdoors within the comfort of your home. Completing the ground floor is a shower room, installed with a modern three-piece suite.

Ground Floor 1st Floor Existing Outbuilding 832 sq.ft. (77.3 sq.m.) approx. 935 sq.ft. (85.5 sq.m.) approx. Proposed Plans

Sqft Includes The Existing Outbuildings But Not The Proposed Plans

TOTAL FLOOR AREA: 2538sq.ft. (235.8 sq.m.) approx.