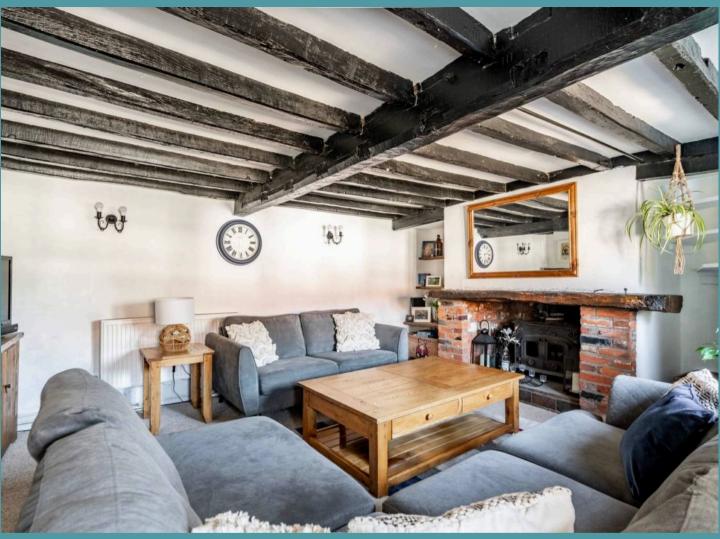

The home further showcases two large reception rooms, each adorned with their own unique brickbuilt fireplace, creating intimate spaces ideal for relaxation and social gatherings. A flexible study offers a private space for those who work from home, while a light-filled garden room allows you to enjoy the outdoors within the comfort of your home. Completing the ground floor is a shower room, installed with a modern three-piece suite.