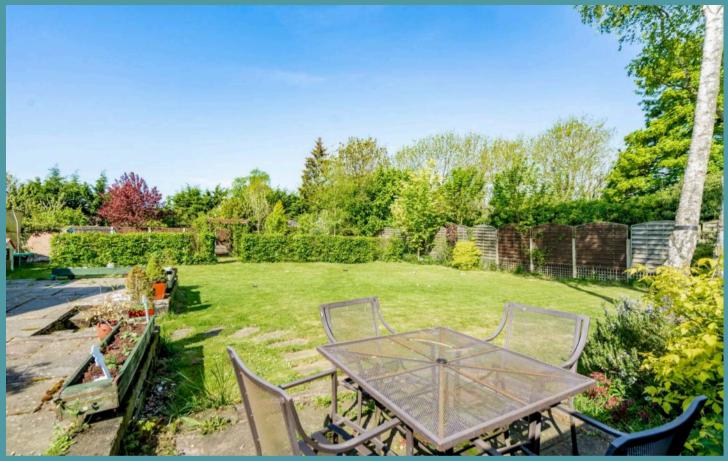

Outside, the expansive grounds envelop the residence in a cloak of natural beauty. Wellestablished and meticulously maintained, the grounds offer endless possibility for outdoor activities and enjoyment. It is predominately laid to lawn, boarded by planted beds, shrubbery and mature trees, with a patio area for your outdoor seating arrangements. A shingle driveway provides the finishing touch, offering ample off-road parking for multiple vehicles.