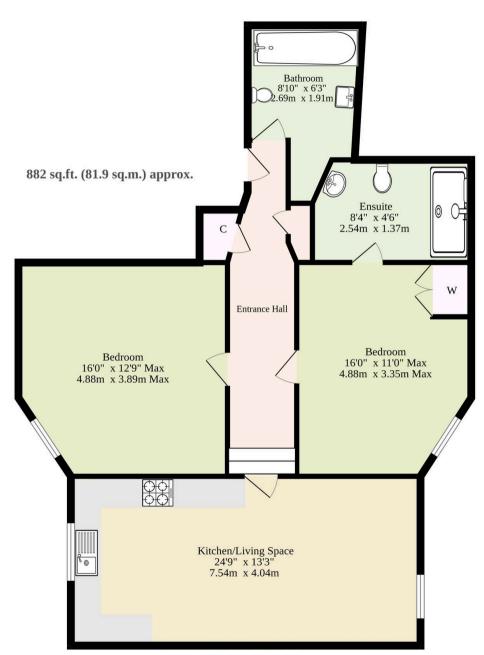

TOTAL FLOOR AREA: 882 sq.ft. (81.9 sq.m.) approx.

Whilst every attempt has been made to ensure the accuracy of the floorplan contained here, measurements of doors, windows, rooms and any other items are approximate and no responsibility is taken for any error, omission or mis-statement. This plan is for illustrative purposes only and should be used as such by any prospective purchaser. The services, systems and appliances shown have not been tested and no guarantee as to their operability or efficiency can be given.