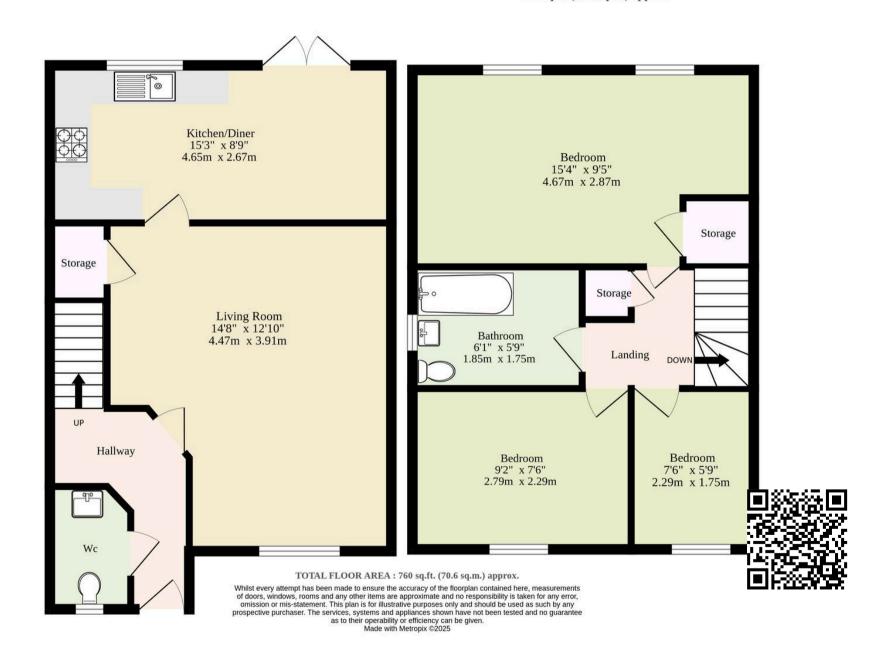

## 16 Bolton Road

Sprowston, Norwich

Positioned on Bolton Road in the sought-after Sprowston area, this end-terraced home is available at an incredible 80% discounted market value, making it a fantastic opportunity for first-time buyers. With two private parking spaces and bright, well-planned interiors, it offers a perfect blend of practicality and appeal. The ground floor features a spacious hallway, WC, and a generous front-facing sitting room. The stylish kitchen diner with U-shaped cabinetry and patio doors floods the space with natural light. Upstairs, you'll find three bedrooms, including a main bedroom with built-in storage, plus a three-piece bathroom. Outside, the sunny rear garden offers a patio, decking, lawn, and a low-maintenance shingled area. With great access to local shops, schools, parks, and the NDR, this home sits in a vibrant, wellconnected neighbourhood.

## 16 Bolton Road

Sprowston, Norwich

Available as a Discounted Market Sale Affordable Home at 80% of market value (OMV)

Positioned on Bolton Road in the sought-after Sprowston area, this end-terraced home is available at an incredible 80% discounted market value, making it a fantastic opportunity for first-time buyers. With two private parking spaces and bright, well-planned interiors, it offers a perfect blend of practicality and appeal. The ground floor features a spacious hallway, WC, and a generous front-facing sitting room. The stylish kitchen diner with Ushaped cabinetry and patio doors floods the space with natural light. Upstairs, you'll find three bedrooms, including a main bedroom with built-in storage, plus a three-piece bathroom. Outside, the sunny rear garden offers a patio, decking, lawn, and a low-maintenance shingled area. With great access to local shops, schools, parks, and the NDR, this home sits in a vibrant, well-connected neighbourhood.