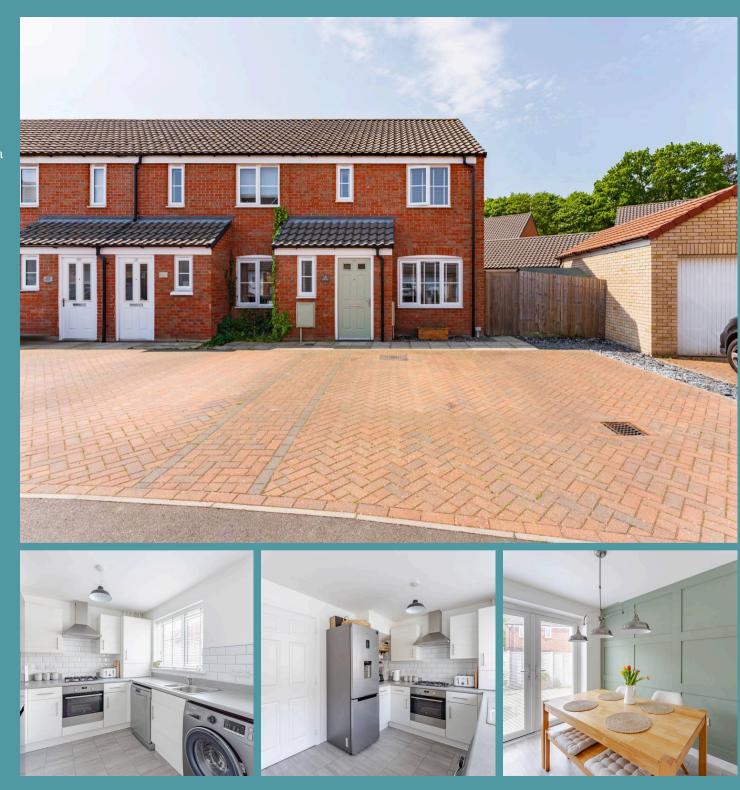

## 16 Bolton Road

Sprowston, Norwich

Positioned on Bolton Road in the sought-after Sprowston area, this end-terraced home is available at an incredible 80% discounted market value, making it a fantastic opportunity for first-time buyers. With two private parking spaces and bright, well-planned interiors, it offers a perfect blend of practicality and appeal. The ground floor features a spacious hallway, WC, and a generous front-facing sitting room. The stylish kitchen diner with U-shaped cabinetry and patio doors floods the space with natural light. Upstairs, you'll find three bedrooms, including a main bedroom with built-in storage, plus a three-piece bathroom. Outside, the sunny rear garden offers a patio, decking, lawn, and a low-maintenance shingled area. With great access to local shops, schools, parks, and the NDR, this home sits in a vibrant, wellconnected neighbourhood.

## 16 Bolton Road

Sprowston, Norwich

Available as a Discounted Market Sale Affordable Home at 80% of market value (OMV)

Positioned on Bolton Road in the sought-after Sprowston area, this end-terraced home is available at an incredible 80% discounted market value, making it a fantastic opportunity for first-time buyers. With two private parking spaces and bright, well-planned interiors, it offers a perfect blend of practicality and appeal. The ground floor features a spacious hallway, WC, and a generous front-facing sitting room. The stylish kitchen diner with Ushaped cabinetry and patio doors floods the space with natural light. Upstairs, you'll find three bedrooms, including a main bedroom with built-in storage, plus a three-piece bathroom. Outside, the sunny rear garden offers a patio, decking, lawn, and a low-maintenance shingled area. With great access to local shops, schools, parks, and the NDR, this home sits in a vibrant, well-connected neighbourhood.