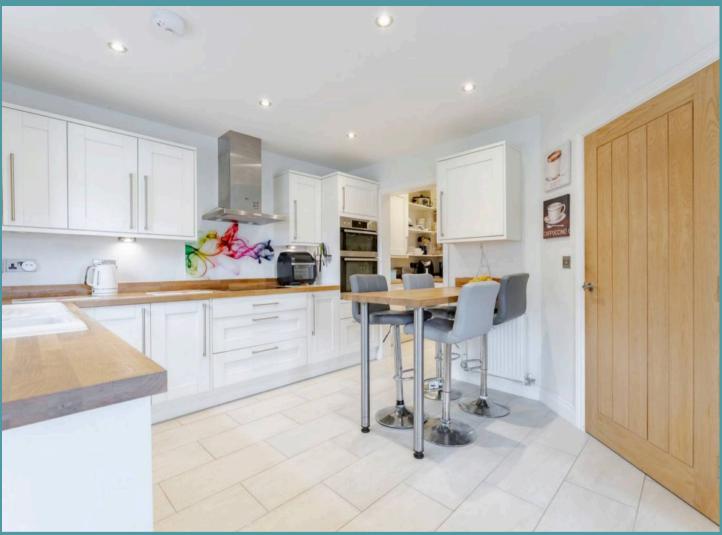

Mundesley, Norwich

Upon entering, you are greeted by a sense of grandeur and sophistication, with an impressive kitchen/dining room that sets the tone for the rest of the residence. Equipped with premium fixtures and fittings, including integrated and insured appliances, contemporary wall and base units and a larder cupboard, this space is thoughtfully designed to elevate your cooking experience. A breakfast bar unit and a dining area encourages intimate family meals or socialising with loved ones.