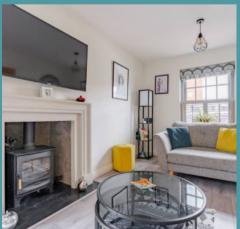

Flowing seamlessly from the kitchen/dining room is the spacious sitting room, bathed in an abundance of natural light that filters through the large windows. This inviting space is perfect for both relaxation and entertaining, accentuated by a cosy wood burner.