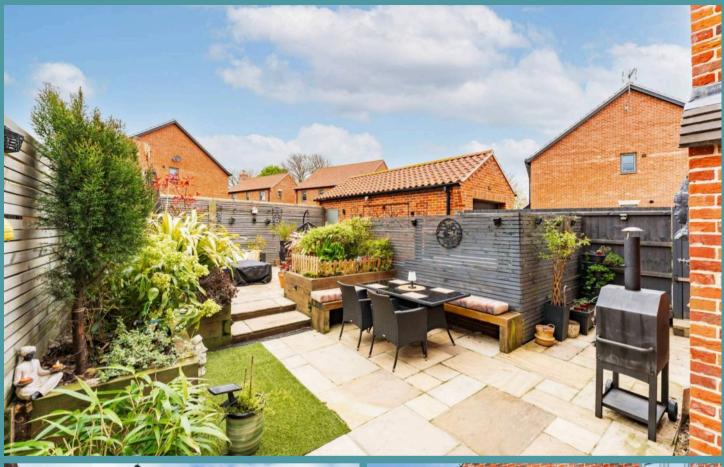

Mundesley, Norwich

Stepping outside, the beautifully landscaped garden captures the essence of outdoor living. The garden, fully enclosed for privacy and seclusion, features a luxurious hot tub that is included in the sale, providing a perfect spot to unwind and soak in the surrounding beauty of botanical plants and shrubbery. Whether you enjoy hosting summer occasions, gardening or simply relaxing in the sunshine, this garden is perfect for all.

Further enhancing the property's appeal is the brick-weave driveway, providing ample off-road parking for multiple vehicles, as well as a large garage with power, offering convenient storage options for all your needs.