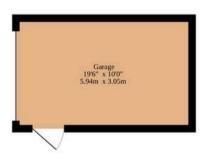

Further enhancing the property's appeal is the brick-weave driveway, providing ample off-road parking for multiple vehicles, as well as a large garage with power, offering convenient storage options for all your needs.

#### **Sqft Includes The Garage**

#### TOTAL FLOOR AREA: 1164 sq.ft. (108.1 sq.m.) approx.

Whilst every attempt has been made to ensure the accuracy of the floorplan contained here, measurements of doors, windows, rooms and any other items are approximate and no responsibility is taken for any error, omission or mis-statement. This plan is for illustrative purposes only and should be used as such by any prospective purchaser. The services, systems and appliances shown have not been tested and no guarantee as to their operability or efficiency can be given.