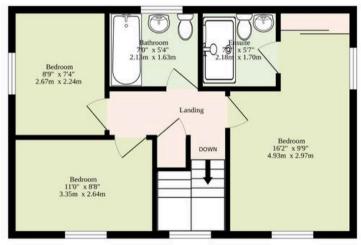

Ascend to the first floor, where you will encounter three double bedrooms, each designed to offer the utmost comfort and privacy. The master bedroom flaunts a private en-suite, providing the ultimate retreat for relaxation and rejuvenation, while the remaining bedrooms share access to a well-appointed family bathroom.

#### TOTAL FLOOR AREA: 1164 sq.ft. (108.1 sq.m.) approx.

Whilst every attempt has been made to ensure the accuracy of the floorplan contained here, measurements of doors, windows, rooms and any other items are approximate and no responsibility is taken for any error, omission or mis-statement. This plan is for illustrative purposes only and should be used as such by any prospective purchaser. The services, systems and appliances shown have not been tested and no guarantee as to their operability or efficiency can be given.