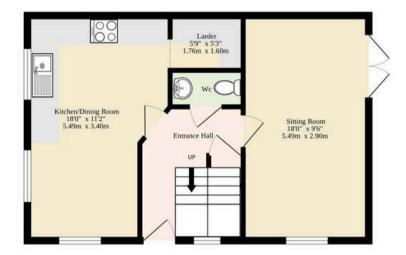

Mundesley, Norwich

Upon entering, you are greeted by a sense of grandeur and sophistication, with an impressive kitchen/dining room that sets the tone for the rest of the residence. Equipped with premium fixtures and fittings, including integrated and insured appliances, contemporary wall and base units and a larder cupboard, this space is thoughtfully designed to elevate your cooking experience. A breakfast bar unit and a dining area encourages intimate family meals or socialising with loved ones.

Flowing seamlessly from the kitchen/dining room is the spacious sitting room, bathed in an abundance of natural light that filters through the large windows. This inviting space is perfect for both relaxation and entertaining, accentuated by a cosy wood burner.

#### TOTAL FLOOR AREA: 1164 sq.ft. (108.1 sq.m.) approx.

Whilst every attempt has been made to ensure the accuracy of the floorplan contained here, measurements of doors, windows, rooms and any other items are approximate and no responsibility is taken for any error, omission or mis-statement. This plan is for illustrative purposes only and should be used as such by any prospective purchaser. The services, systems and appliances shown have not been tested and no guarantee as to their operability or efficiency can be given.