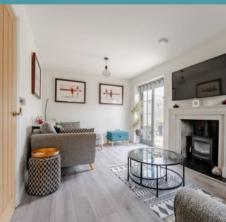

Flowing seamlessly from the kitchen/dining room is the spacious sitting room, bathed in an abundance of natural light that filters through the large windows. This inviting space is perfect for both relaxation and entertaining, accentuated by a cosy wood burner.