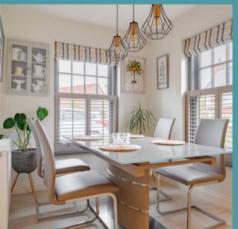

Mundesley, Norwich

Upon entering, you are greeted by a sense of grandeur and sophistication, with an impressive kitchen/dining room that sets the tone for the rest of the residence. Equipped with premium fixtures and fittings, including integrated and insured appliances, contemporary wall and base units and a larder cupboard, this space is thoughtfully designed to elevate your cooking experience. A breakfast bar unit and a dining area encourages intimate family meals or socialising with loved ones.