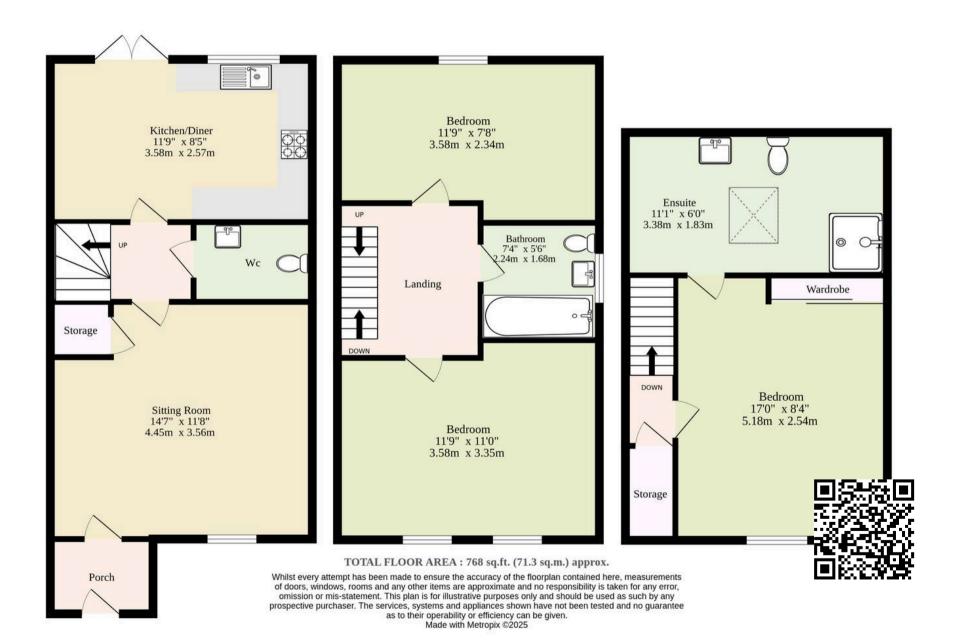

## 33 Bolton Road, Sprowston

Offers in Region of £300,000

## 33 Bolton Road

Sprowston, Norwich

In an in-demand location just moments from Norwich, this home delivers lifestyle, space and convenience in equal measure. Set across three thoughtfully planned floors, it blends practical living with comfortable design, ideal for busy households or anyone looking to settle in a vibrant well-connected spot. Energy-efficient with an EPC rating of B, the property has been immaculately maintained throughout, making it a true move-in-ready opportunity. The layout flows effortlessly, from the bright sitting room through to the open-plan kitchen dining space that leads straight out to the garden. A landscaped outdoor area offers plenty of room for entertaining, relaxing or letting the kids run free. With great schools, local shops and fast connections into the city all close by, this is a home that makes everyday life work beautifully.

## 33 Bolton Road

Sprowston, Norwich

In an in-demand location just moments from Norwich, this home delivers lifestyle, space and convenience in equal measure. Set across three thoughtfully planned floors, it blends practical living with comfortable design, ideal for busy households or anyone looking to settle in a vibrant well-connected spot. Energy-efficient with an EPC rating of B, the property has been immaculately maintained throughout, making it a true move-inready opportunity. The layout flows effortlessly, from the bright sitting room through to the openplan kitchen dining space that leads straight out to the garden. A landscaped outdoor area offers plenty of room for entertaining, relaxing or letting the kids run free. With great schools, local shops and fast connections into the city all close by, this is a home that makes everyday life work beautifully.