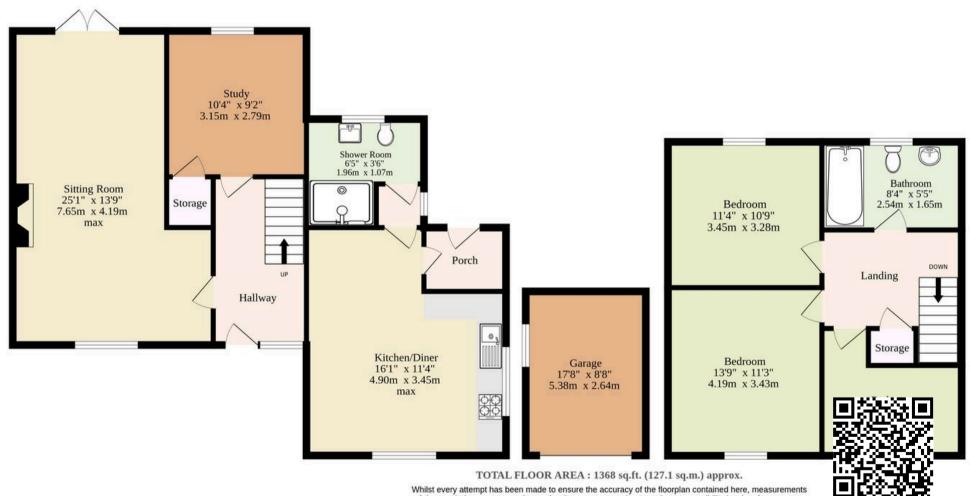

Upon entering, you are greeted by a welcoming hallway leading to the expansive sitting room, where a stunning brick feature wall and an open fire create a cosy focal point. The room is bathed in natural light thanks to the patio doors that open onto the garden, offering an inviting connection to the outdoors. The nearby kitchen/breakfast room is generous in size and provides ample space for dining, with direct access to a practical rear lobby and a convenient shower room, adding to the property's functionality.

### 3 Pond House Estate

Sutton, Norwich

The ground floor features a versatile study/bedroom, which could also serve as a perfect office or guest room, along with useful storage, making this home ideal for those with limited mobility or those looking for a flexible layout. Upstairs, three well-proportioned bedrooms are complemented by a three-piece bathroom, offering both comfort and privacy for the whole family.

**Agents Note** 

Sold Freehold

TPO on tree in the front garden

Connecetd to oil-fired heating (new oil tank 2 yrs ago) alongside remaining mains services

**Ground Floor** 1st Floor 906 sq.ft. (84.2 sq.m.) approx. 462 sq.ft. (42.9 sq.m.) approx.