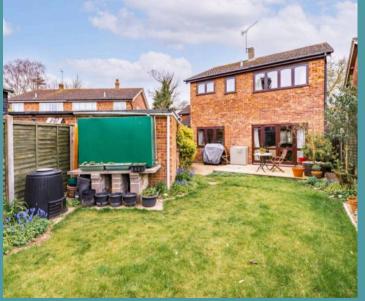

Outside, the property is surrounded by a beautifully landscaped front garden with mature trees, offering a sense of seclusion and privacy. The driveway leads to a garage, with additional parking space at the front.

The rear garden is equally private, featuring a lawn surrounded by mature shrubs, creating a peaceful outdoor space. This home provides an excellent opportunity to enjoy village living with all the conveniences of town just moments away.