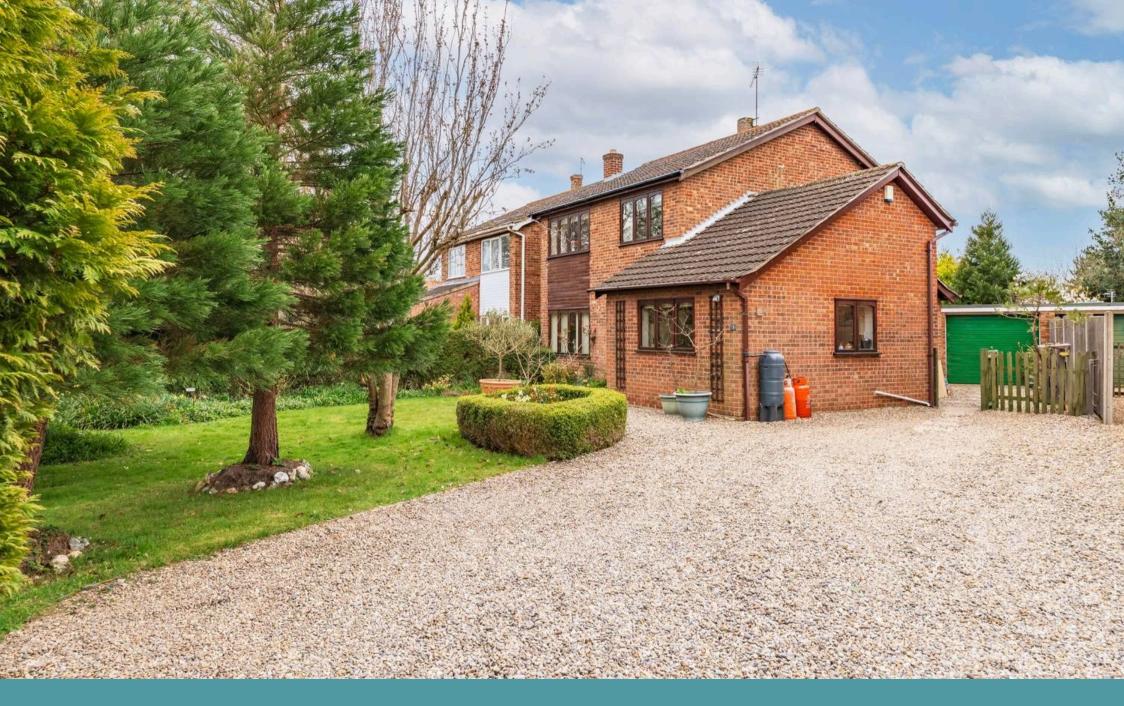

Outside, the property is surrounded by a beautifully landscaped front garden with mature trees, offering a sense of seclusion and privacy. The driveway leads to a garage, with additional parking space at the front.

The rear garden is equally private, featuring a lawn surrounded by mature shrubs, creating a peaceful outdoor space. This home provides an excellent opportunity to enjoy village living with all the conveniences of town just moments away.