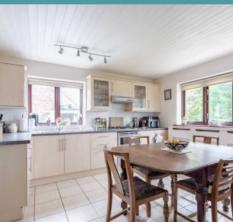

Upon entering, you are greeted by a welcoming hallway leading to the expansive sitting room, where a stunning brick feature wall and an open fire create a cosy focal point. The room is bathed in natural light thanks to the patio doors that open onto the garden, offering an inviting connection to the outdoors. The nearby kitchen/breakfast room is generous in size and provides ample space for dining, with direct access to a practical rear lobby and a convenient shower room, adding to the property's functionality.