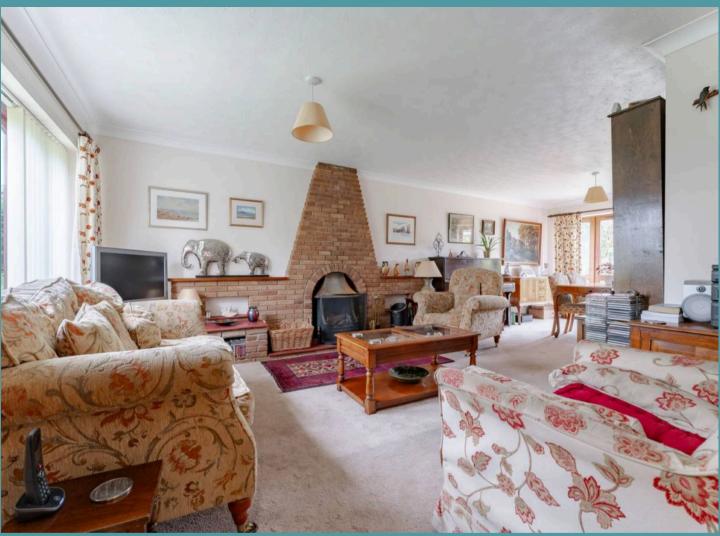

Upon entering, you are greeted by a welcoming hallway leading to the expansive sitting room, where a stunning brick feature wall and an open fire create a cosy focal point. The room is bathed in natural light thanks to the patio doors that open onto the garden, offering an inviting connection to the outdoors. The nearby kitchen/breakfast room is generous in size and provides ample space for dining, with direct access to a practical rear lobby and a convenient shower room, adding to the property's functionality.