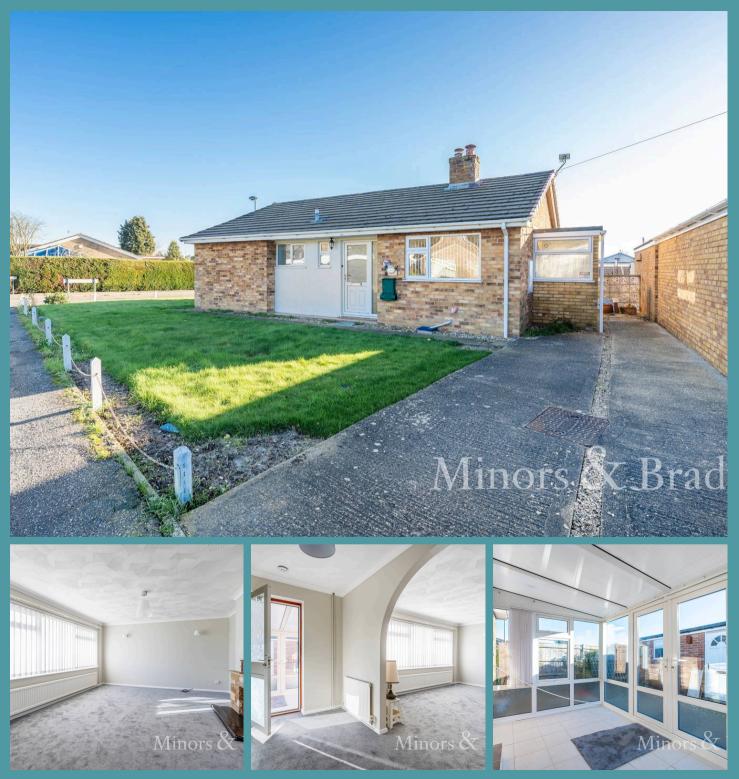

## Dereham, Dereham

\*ZERO DEPOSIT GUARANTEE AVAILABLE\* Minors and Brady are proud to present this two bedroom, detached bungalow located in the friendly, market town of Dereham. A spacious bungalow boasting a large reception room, kitchen, two bedrooms, bathroom, WC and conservatory. Please call our office to book your viewing!

## Dereham, Dereham

\*ZERO DEPOSIT GUARANTEE AVAILABLE\* The property is a fantastic two bedroom bungalow located in Dereham, NR19. Available now, this home offers a convenient and comfortable living space for prospective tenants. The accommodation comprises of a generous reception room that is bright and airy, creating a welcoming atmosphere. The bungalow also features a conservatory, serving as an additional versatile space that can be used as a dining area or a peaceful retreat.

A standout feature of this property is the garden, providing an outdoor space for relaxation and entertainment. The garden is well-maintained and offers ample opportunity for gardening enthusiasts to create their own oasis. Additionally, the property benefits from a driveway, ensuring off road parking for tenants and their guests.