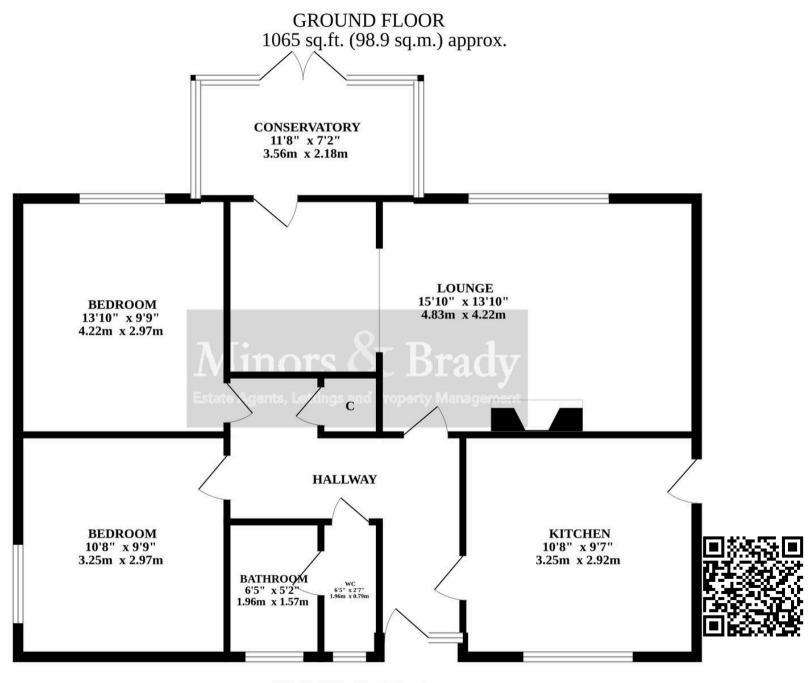

- \*ZERO DEPOSIT GUARANTEE AVAILABLE\*
- TWO PEDDOON PUNCALOW

TOTAL FLOOR AREA : 1065 sq.ft. (98.9 sq.m.) approx.

Whilst every attempt has been made to ensure the accuracy of the floorplan contained here, measurements of doors, windows, rooms and any other items are approximate and no responsibility is taken for any error, omission or mis-statement. This plan is for illustrative purposes only and should be used as such by any prospective purchaser. The services, systems and appliances shown have not been tested and no guarantee as to their operability or efficiency can be given. Made with Metropix ©2024