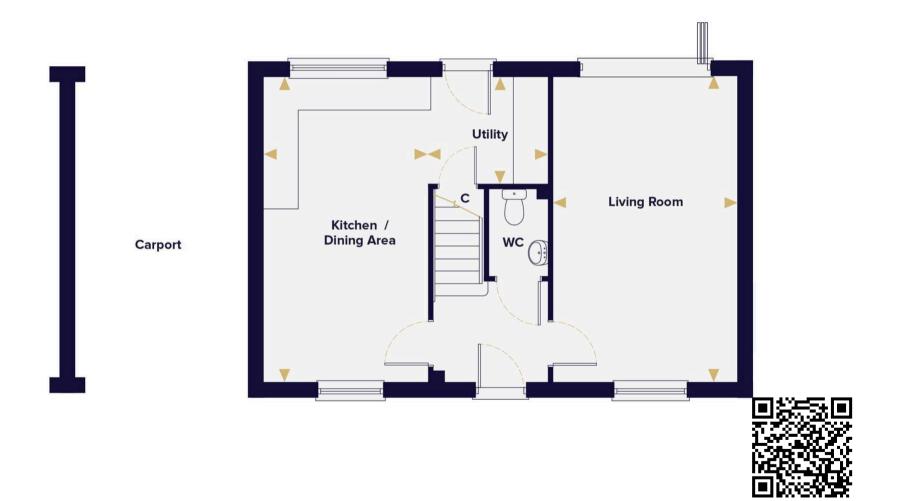

### Holt, Holt

Positioned within an exciting new development in Holt, this contemporary four-bedroom link-detached home is a superb opportunity for those seeking modern, turnkey living. Thoughtfully designed to accommodate everyday family life, the property offers well-proportioned rooms, a stylish open-plan kitchen and dining area with separate utility, and a bright, 18ft living room that opens out to the rear garden. Boasting a 10-year Builders' Warranty, this property ensures peace of mind and security for its discerning residents. Finished to a high standard throughout and complete with driveway parking and a landscaped rear garden, this home is ready to welcome its first owners.

#### Holt, Holt

Positioned within an exciting new development in Holt, this contemporary four-bedroom linkdetached home is a superb opportunity for those seeking modern, turnkey living. Thoughtfully designed to accommodate everyday family life, the property offers well-proportioned rooms, a stylish open-plan kitchen and dining area with separate utility, and a bright, 18ft living room that opens out to the rear garden. Boasting a 10-year Builders' Warranty, this property ensures peace of mind and security for its discerning residents. Finished to a high standard throughout and complete with driveway parking and a landscaped rear garden, this home is ready to welcome its first owners.