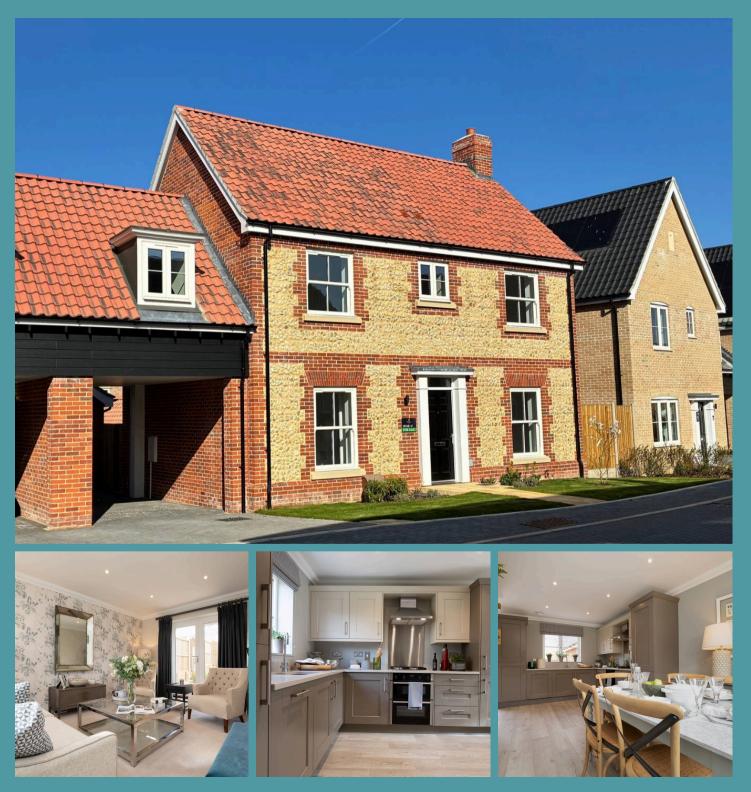

### Holt, Holt

Positioned within an exciting new development in Holt, this contemporary four-bedroom link-detached home is a superb opportunity for those seeking modern, turnkey living. Thoughtfully designed to accommodate everyday family life, the property offers well-proportioned rooms, a stylish open-plan kitchen and dining area with separate utility, and a bright, 18ft living room that opens out to the rear garden. Boasting a 10-year Builders' Warranty, this property ensures peace of mind and security for its discerning residents. Finished to a high standard throughout and complete with driveway parking and a landscaped rear garden, this home is ready to welcome its first owners.

#### Holt, Holt

Positioned within an exciting new development in Holt, this contemporary four-bedroom linkdetached home is a superb opportunity for those seeking modern, turnkey living. Thoughtfully designed to accommodate everyday family life, the property offers well-proportioned rooms, a stylish open-plan kitchen and dining area with separate utility, and a bright, 18ft living room that opens out to the rear garden. Boasting a 10-year Builders' Warranty, this property ensures peace of mind and security for its discerning residents. Finished to a high standard throughout and complete with driveway parking and a landscaped rear garden, this home is ready to welcome its first owners.