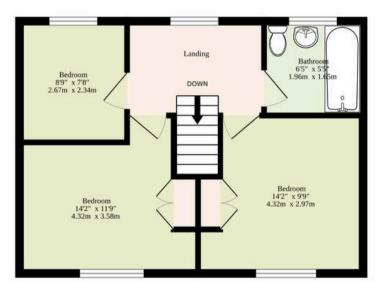

Ascending the staircase, you will discover three bedrooms of varying sizes, each designed to offer relaxation and privacy. The family bathroom comprises of a three piece suite, accommodating all residents in the household.

#### **Sqft Includes The Outbuildings**

#### TOTAL FLOOR AREA: 1046 sq.ft. (97.2 sq.m.) approx.

Whilst every attempt has been made to ensure the accuracy of the floorplan contained here, measurements of doors, windows, rooms and any other items are approximate and no responsibility is taken for any error, omission or mis-statement. This plan is for illustrative purposes only and should be used as such by any prospective purchaser. The services, systems and appliances shown have not been tested and no guarantee as to their operability or efficiency can be given.