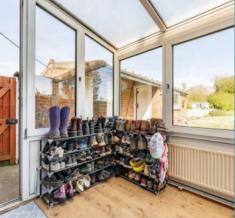

Halvergate, Norwich

With a layout designed to effortlessly flow from one space to another, this home is the perfect canvas for first-time homeowners or growing families. The warmth of the sitting room invites relaxation and entertaining, whilst the versatile dining room encourages intimate family meals or gatherings with loved ones. The kitchen is fitted with units, appliances and storage, to be able to cook your favourite meals. The light-filled conservatory extends the reception space, allowing you to enjoy the outdoors within the comfort of your home.