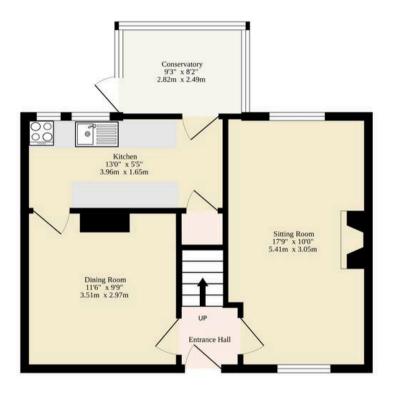

Halvergate, Norwich

With a layout designed to effortlessly flow from one space to another, this home is the perfect canvas for first-time homeowners or growing families. The warmth of the sitting room invites relaxation and entertaining, whilst the versatile dining room encourages intimate family meals or gatherings with loved ones. The kitchen is fitted with units, appliances and storage, to be able to cook your favourite meals. The light-filled conservatory extends the reception space, allowing you to enjoy the outdoors within the comfort of your home.

#### **Sqft Includes The Outbuildings**

#### TOTAL FLOOR AREA: 1046 sq.ft. (97.2 sq.m.) approx.

Whilst every attempt has been made to ensure the accuracy of the floorplan contained here, measurements of doors, windows, rooms and any other items are approximate and no responsibility is taken for any error, omission or mis-statement. This plan is for illustrative purposes only and should be used as such by any prospective purchaser. The services, systems and appliances shown have not been tested and no guarantee as to their operability or efficiency can be given.