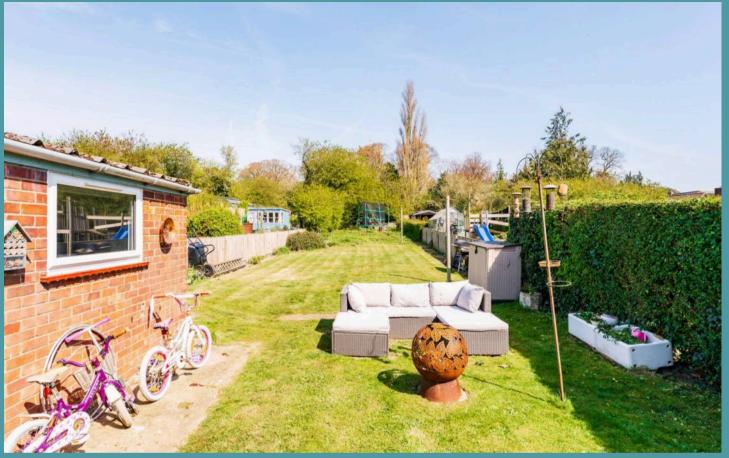

## Halvergate, Norwich

Outside, you'll find an extensive garden offering endless possibilities for outdoor activities and enjoyment, whether that is gardening, relax in the afternoon sunshine or enjoy garden activities. There is plenty of space for a summerhouse or greenhouse, if required. The office is suitable for someone that works from home, or alternatively a dedicated space for hobbies or gym equipment. A shed is perfect storing your garden equipment and tools, alongside an outdoor WC. At the front of the residence is a maintained garden and a driveway providing off-road parking, with a residents carpark moments away from the property.