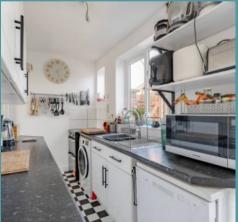

Halvergate, Norwich

With a layout designed to effortlessly flow from one space to another, this home is the perfect canvas for first-time homeowners or growing families. The warmth of the sitting room invites relaxation and entertaining, whilst the versatile dining room encourages intimate family meals or gatherings with loved ones. The kitchen is fitted with units, appliances and storage, to be able to cook your favourite meals. The light-filled conservatory extends the reception space, allowing you to enjoy the outdoors within the comfort of your home.