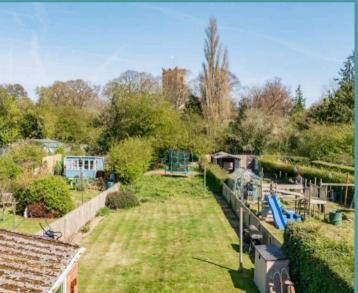

## Halvergate, Norwich

Outside, you'll find an extensive garden offering endless possibilities for outdoor activities and enjoyment, whether that is gardening, relax in the afternoon sunshine or enjoy garden activities. There is plenty of space for a summerhouse or greenhouse, if required. The office is suitable for someone that works from home, or alternatively a dedicated space for hobbies or gym equipment. A shed is perfect storing your garden equipment and tools, alongside an outdoor WC. At the front of the residence is a maintained garden and a driveway providing off-road parking, with a residents carpark moments away from the property.