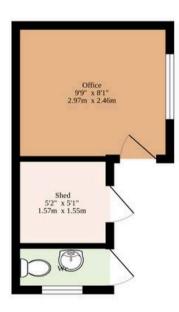

## Halvergate, Norwich

Outside, you'll find an extensive garden offering endless possibilities for outdoor activities and enjoyment, whether that is gardening, relax in the afternoon sunshine or enjoy garden activities. There is plenty of space for a summerhouse or greenhouse, if required. The office is suitable for someone that works from home, or alternatively a dedicated space for hobbies or gym equipment. A shed is perfect storing your garden equipment and tools, alongside an outdoor WC. At the front of the residence is a maintained garden and a driveway providing off-road parking, with a residents carpark moments away from the property.

#### **Sqft Includes The Outbuildings**

#### TOTAL FLOOR AREA: 1046 sq.ft. (97.2 sq.m.) approx.

Whilst every attempt has been made to ensure the accuracy of the floorplan contained here, measurements of doors, windows, rooms and any other items are approximate and no responsibility is taken for any error, omission or mis-statement. This plan is for illustrative purposes only and should be used as such by any prospective purchaser. The services, systems and appliances shown have not been tested and no guarantee as to their operability or efficiency can be given.