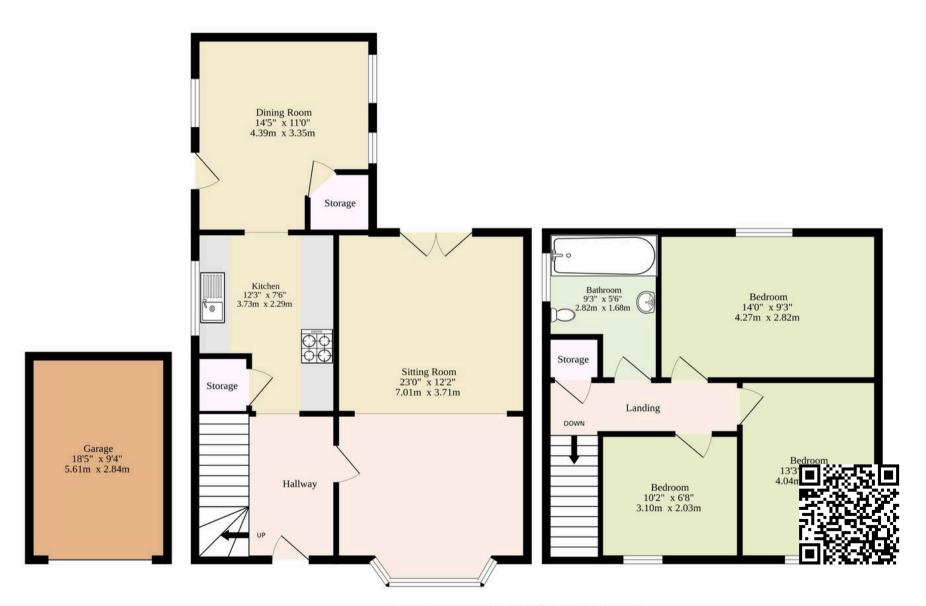

Orchard Close, North Elmham

Ground Floor 770 sq.ft. (71.5 sq.m.) approx. 1st Floor 413 sq.ft. (38.4 sq.m.) approx.

TOTAL FLOOR AREA : 1183 sq.ft. (109.9 sq.m.) approx.

Whilst every attempt has been made to ensure the accuracy of the floorplan contained here, measurements of doors, windows, rooms and any other items are approximate and no responsibility is taken for any error, omission or mis-statement. This plan is for illustrative purposes only and should be used as such by any prospective purchaser. The services, systems and appliances shown have not been tested and no guarantee as to their operability or efficiency can be given. Made with Metropix ©2025