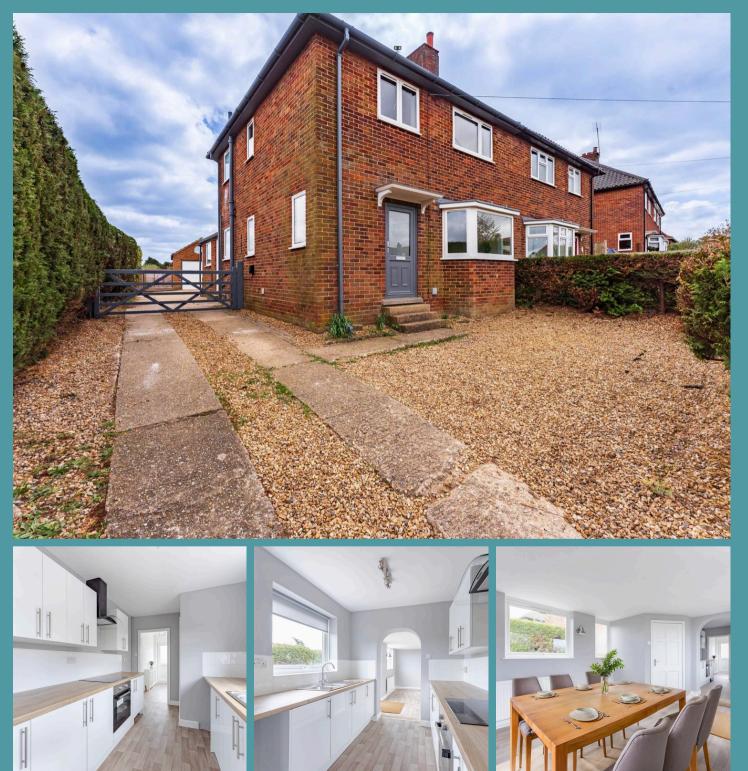

### North Elmham, Dereham

Orchard Close offers a beautifully renovated threebedroom home in the picturesque village of North Elmham, Norfolk. This move-in-ready, chain-free property boasts a modern, neutral design throughout, providing the perfect canvas to make it your own. The spacious sitting room with a bay window and separate dining area offer versatile living spaces, while the fully renovated kitchen includes all the modern conveniences for everyday living. Upstairs, three generous bedrooms and a contemporary family bathroom provide comfort and style. Outside, a large garden with a patio, lawn, and a garage, along with offroad parking, completes this fantastic family home in a peaceful yet well-connected location.

### North Elmham, Dereham

Orchard Close offers a beautifully renovated threebedroom home in the picturesque village of North Elmham, Norfolk. This move-in-ready, chain-free property boasts a modern, neutral design throughout, providing the perfect canvas to make it your own. The spacious sitting room with a bay window and separate dining area offer versatile living spaces, while the fully renovated kitchen includes all the modern conveniences for everyday living. Upstairs, three generous bedrooms and a contemporary family bathroom provide comfort and style. Outside, a large garden with a patio, lawn, and a garage, along with off-road parking, completes this fantastic family home in a peaceful yet well-connected location.