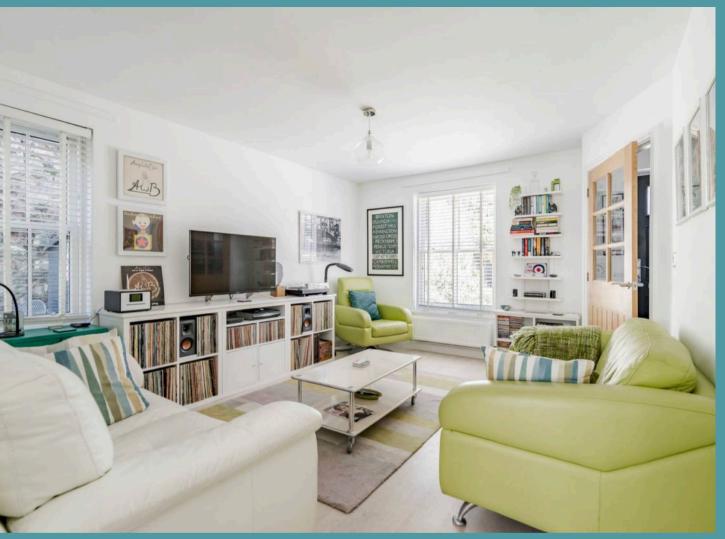

Upon entering the property, you are greeted by a comfortable sitting room bathed in natural light, creating a warm and inviting ambience. The kitchen/dining room is equipped with high-quality fixtures and fittings that elevate your cooking experience. Equipped with modern wall and base units, integrated appliances and plenty of storage space. Complete with a functional utility room for your laundry essentials and a convenient cloakroom.