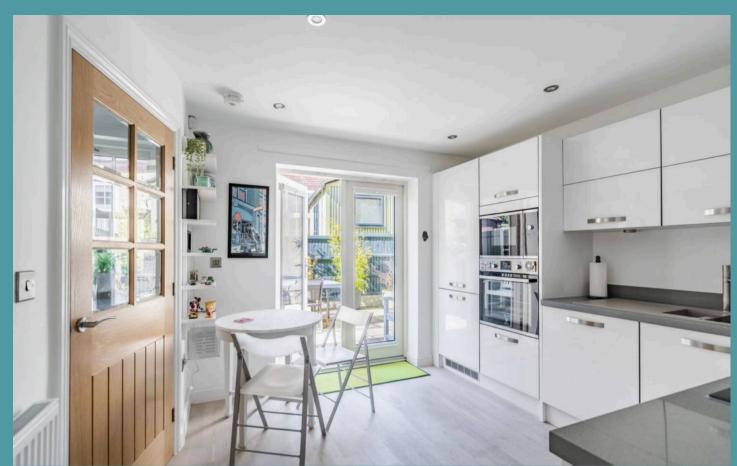

Upon entering the property, you are greeted by a comfortable sitting room bathed in natural light, creating a warm and inviting ambience. The kitchen/dining room is equipped with high-quality fixtures and fittings that elevate your cooking experience. Equipped with modern wall and base units, integrated appliances and plenty of storage space. Complete with a functional utility room for your laundry essentials and a convenient cloakroom.