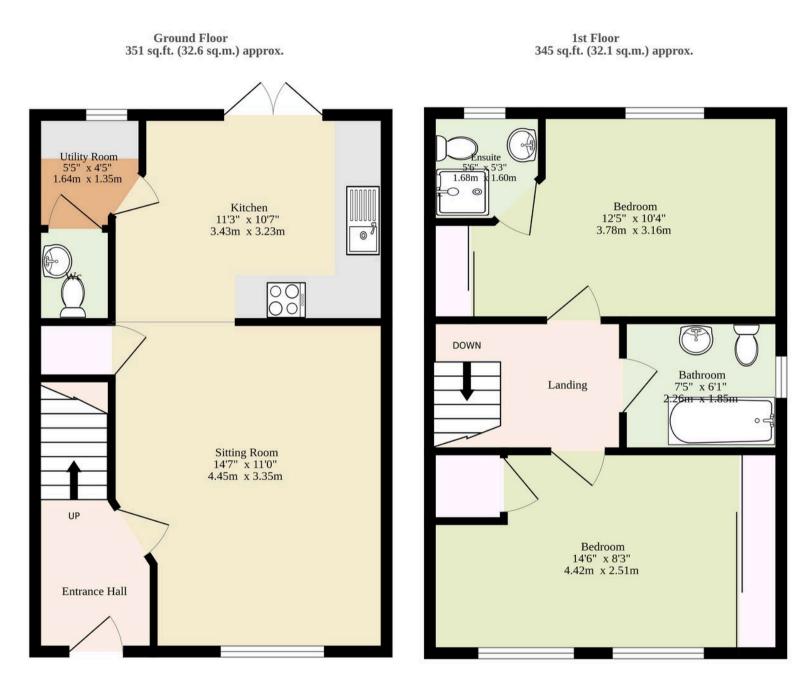

TOTAL FLOOR AREA : 696 sq.ft. (64.7 sq.m.) approx.

Whilst every attempt has been made to ensure the accuracy of the floorplan contained here, measurements of doors, windows, rooms and any other items are approximate and no responsibility is taken for any error, omission or mis-statement. This plan is for illustrative purposes only and should be used as such by any prospective purchaser. The services, systems and appliances shown have not been tested and no guarantee as to their operability or efficiency can be given. Made with Metropix ©2025