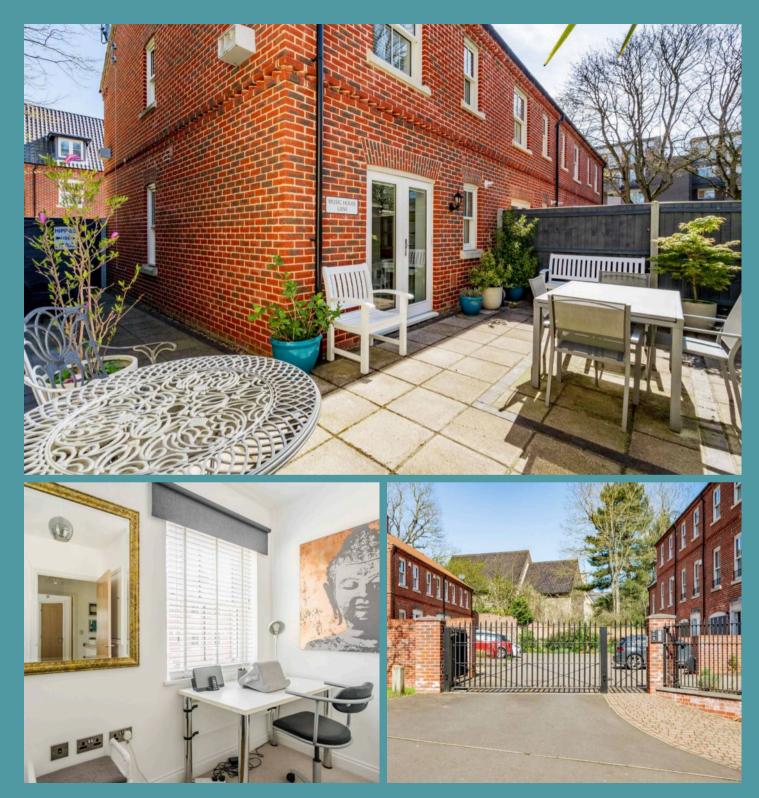

### Norwich

Step outside into the beautifully maintained garden that offers a peaceful escape from the hustle and bustle of daily life. Low maintenance and fully enclosed for privacy, this outdoor space is ideal for al fresco dining, gardening, or simply relaxing in the sunshine. A brick-weave driveway provides offroad parking for multiple vehicles.