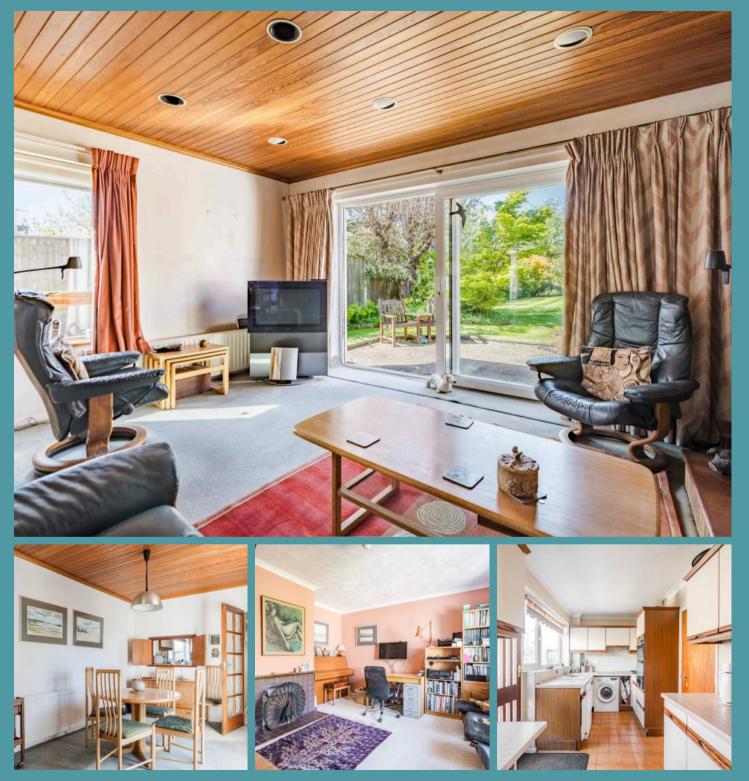

#### Lowestoft

Upon entering, you are greeted by a spacious openplan sitting/dining room, offering a seamless flow between relaxation and entertaining spaces. The large windows and sliding doors flood the room with natural light, creating a warm and inviting atmosphere for both every-day living and gathering with loved ones. The fitted kitchen is fitted with wall and base units, appliances and storage, to be able to cook your favourite meals. The property also features a versatile reception room/study, offering the flexibility to be utilised as a cosy snug or as additional accommodation to suit your lifestyle requirements.

The accommodation consists of three wellproportioned bedrooms, each thoughtfully designed to offer relaxation and privacy. A wellappointed bathroom and a convenient shower room cater to the practical needs of every-day living, ensuring convenience and comfort for all occupants.