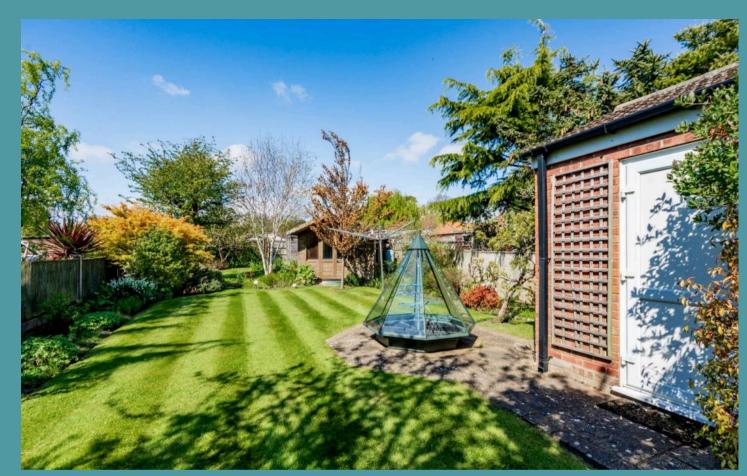

### Lowestoft

Step outside to discover a beautifully maintained garden, offering endless possibilities for outdoor activities and enjoyment. It is predominately laid to lawn, bordered by planted beds and shrubbery, adding character and colour to the space. The addition of a summerhouse is suitable for storage and furniture. Overall, it is fully enclosed for privacy and seclusion. For those with multiple vehicles, a generous driveway provides ample offroad parking space, ensuring convenience and ease of access for both residents and visitors. A garage offers valuable storage options for housing vehicles, tools, bicycles, or any other belongings requiring secure storage.