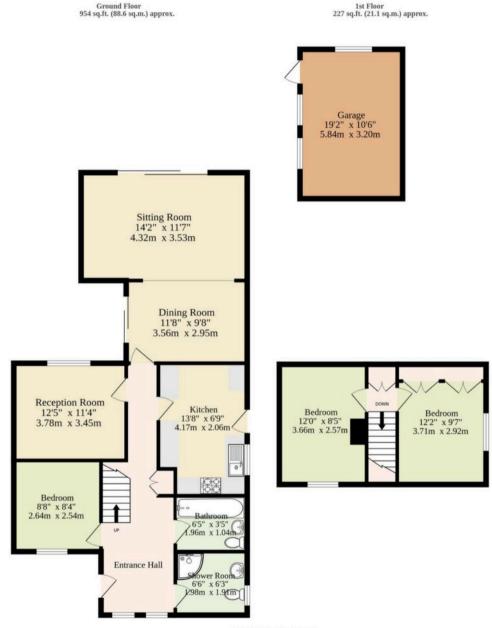

Sqft Includes The Garage

#### TOTAL FLOOR AREA : 1181 sq.ft. (109.7 sq.m.) approx.

Whilst every attempt has been made to ensure the accuracy of the floorplan contained here, measurements of doors, windows, rooms and any other items are approximate and no responsibility is taken for any error, omission or mis-statement. This plan is for illustrative purposes only and should be used as such by any prospective purchaser. The services, systems and appliances shown have not been tested and no guarantee as to their operability or efficiency can be given. Made with Metropix ©2025