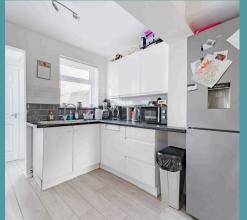

### Lowestoft

Upon entering, you are greeted by a light-filled living room, providing the perfect space for relaxation and entertaining. The neutral colour palette and stylish decor make this room both inviting and versatile, catering to a variety of interior design preferences. Continuing through to the open-plan kitchen/dining room, residents will appreciate the seamless integration of modern fixtures and fittings, enhancing the cooking experience and creating a welcoming ambience for intimate family meals or socialising with loved ones. Completing the ground floor accommodation is a well-appointed shower room, comprising of a newly installed three-piece suite.