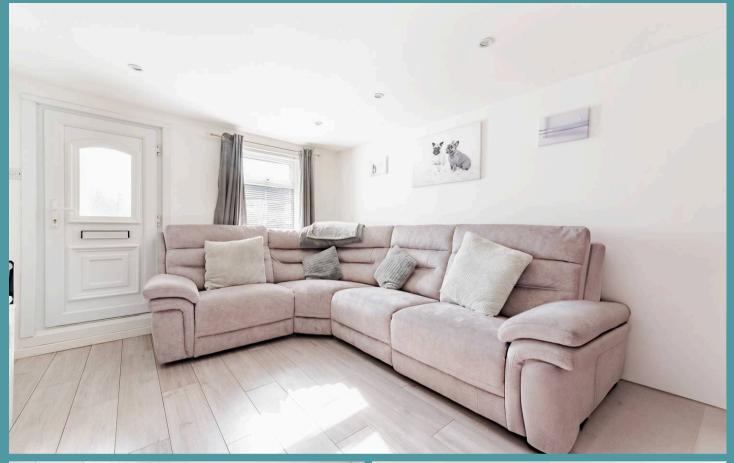

### Lowestoft

Upon entering, you are greeted by a light-filled living room, providing the perfect space for relaxation and entertaining. The neutral colour palette and stylish decor make this room both inviting and versatile, catering to a variety of interior design preferences. Continuing through to the open-plan kitchen/dining room, residents will appreciate the seamless integration of modern fixtures and fittings, enhancing the cooking experience and creating a welcoming ambience for intimate family meals or socialising with loved ones. Completing the ground floor accommodation is a well-appointed shower room, comprising of a newly installed three-piece suite.