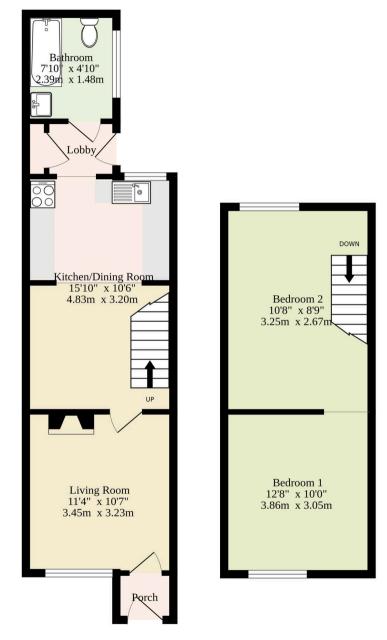

TOTAL FLOOR AREA: 544 sq.ft. (50.5 sq.m.) approx.

Whilst every attempt has been made to ensure the accuracy of the floorplan contained here, measurements of doors, windows, rooms and any other items are approximate and no responsibility is taken for any error, omission or mis-statement. This plan is for illustrative purposes only and should be used as such by any prospective purchaser. The services, systems and appliances shown have not been tested and no guarantee as to their operability or efficiency can be given.