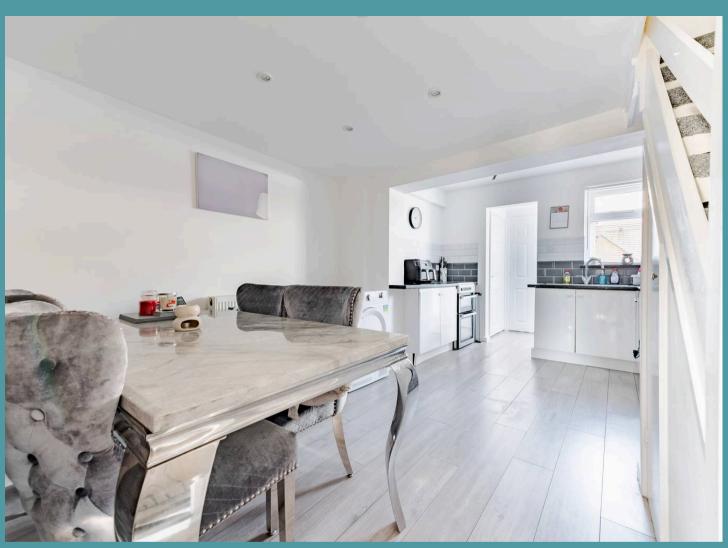

### Lowestoft

Upon entering, you are greeted by a light-filled living room, providing the perfect space for relaxation and entertaining. The neutral colour palette and stylish decor make this room both inviting and versatile, catering to a variety of interior design preferences. Continuing through to the open-plan kitchen/dining room, residents will appreciate the seamless integration of modern fixtures and fittings, enhancing the cooking experience and creating a welcoming ambience for intimate family meals or socialising with loved ones. Completing the ground floor accommodation is a well-appointed shower room, comprising of a newly installed three-piece suite.