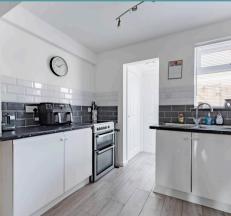

### Lowestoft

Upon entering, you are greeted by a light-filled living room, providing the perfect space for relaxation and entertaining. The neutral colour palette and stylish decor make this room both inviting and versatile, catering to a variety of interior design preferences. Continuing through to the open-plan kitchen/dining room, residents will appreciate the seamless integration of modern fixtures and fittings, enhancing the cooking experience and creating a welcoming ambience for intimate family meals or socialising with loved ones. Completing the ground floor accommodation is a well-appointed shower room, comprising of a newly installed three-piece suite.