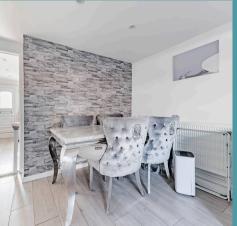

### Lowestoft

Upon entering, you are greeted by a light-filled living room, providing the perfect space for relaxation and entertaining. The neutral colour palette and stylish decor make this room both inviting and versatile, catering to a variety of interior design preferences. Continuing through to the open-plan kitchen/dining room, residents will appreciate the seamless integration of modern fixtures and fittings, enhancing the cooking experience and creating a welcoming ambience for intimate family meals or socialising with loved ones. Completing the ground floor accommodation is a well-appointed shower room, comprising of a newly installed three-piece suite.