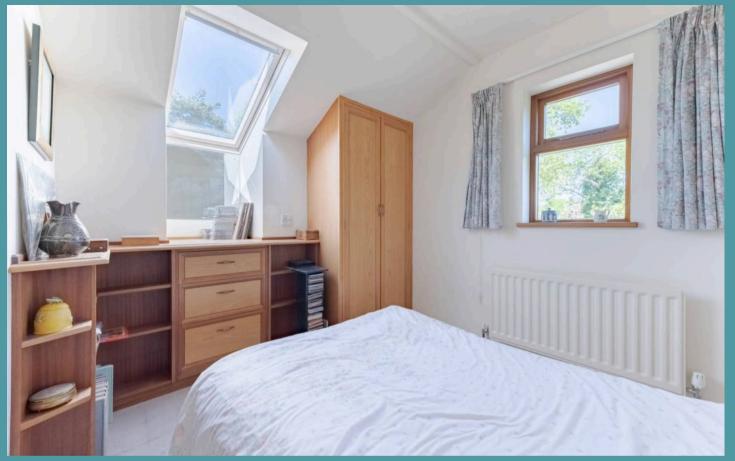

Pakefield, Lowestoft

The kitchen is a perfect blend of form and function, fitted with an extensive range of wall and base cabinetry that provides excellent storage. It features an integrated double oven, an induction hob, and ample counter space for cooking meals. Windows from the kitchen frame picturesque vistas of the surrounding gardens. A split-level staircase leads to the upper floors where four well-appointed bedrooms await, including a luxurious principal suite with a private en-suite, and a family bathroom that serves the remaining bedrooms. Each bedroom is designed to accommodate evolving lifestyle needs, ideal for family living, guests, or home office arrangements.