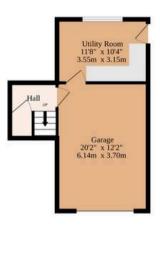

Pakefield, Lowestoft

Approached via a sweeping brick-weave driveway, the property's striking façade is set well back from the road, creating an immediate sense of grandeur and privacy. The driveway offers extensive off-road parking and leads to both an integral garage with a functional utility room and a detached garage/workshop, catering effortlessly to storage, hobbies, or business needs.

### **Sqft Includes Both Garages**

#### TOTAL FLOOR AREA: 2179 sq.ft. (202.4 sq.m.) approx.

Whilst every attempt has been made to ensure the accuracy of the floorplan contained here, measurements of doors, windows, rooms and any other items are approximate and no responsibility is taken for any error, omission or mis-statement. This plan is for illustrative purposes only and should be used as such by any prospective purchaser. The services, systems and appliances shown have not been tested and no guarantee as to their operability or efficiency can be given.