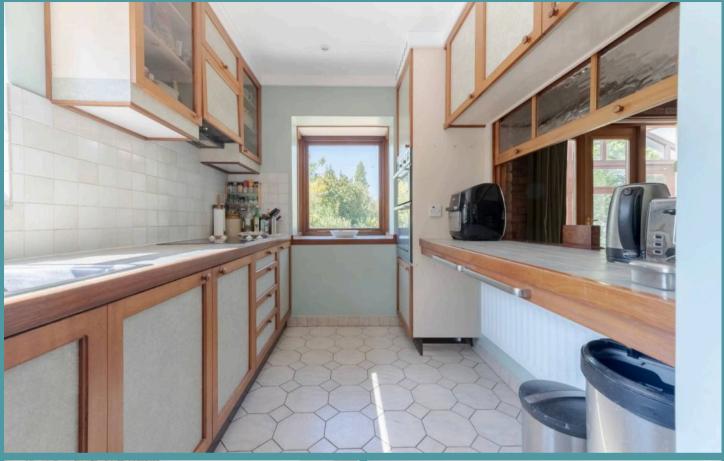

Pakefield, Lowestoft

The kitchen is a perfect blend of form and function, fitted with an extensive range of wall and base cabinetry that provides excellent storage. It features an integrated double oven, an induction hob, and ample counter space for cooking meals. Windows from the kitchen frame picturesque vistas of the surrounding gardens. A split-level staircase leads to the upper floors where four well-appointed bedrooms await, including a luxurious principal suite with a private en-suite, and a family bathroom that serves the remaining bedrooms. Each bedroom is designed to accommodate evolving lifestyle needs, ideal for family living, guests, or home office arrangements.