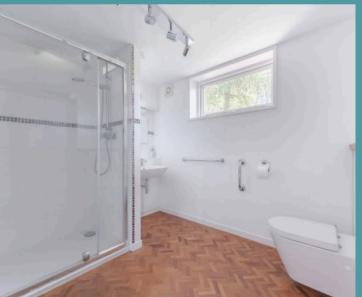

Pakefield, Lowestoft

The kitchen is a perfect blend of form and function, fitted with an extensive range of wall and base cabinetry that provides excellent storage. It features an integrated double oven, an induction hob, and ample counter space for cooking meals. Windows from the kitchen frame picturesque vistas of the surrounding gardens. A split-level staircase leads to the upper floors where four well-appointed bedrooms await, including a luxurious principal suite with a private en-suite, and a family bathroom that serves the remaining bedrooms. Each bedroom is designed to accommodate evolving lifestyle needs, ideal for family living, guests, or home office arrangements.