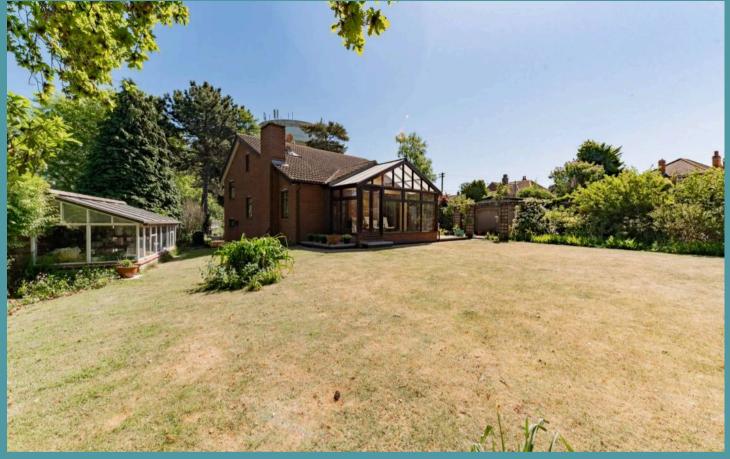

Outside, the expansive, well-established grounds are equally as appealing. Meticulously maintained, the gardens feature manicured lawns, tall mature trees, planted beds, and multiple seating areas to enjoy the sunshine throughout the whole day. A large greenhouse caters to the enthusiastic gardener, while the overall setting offers privacy and space rarely found in this location.