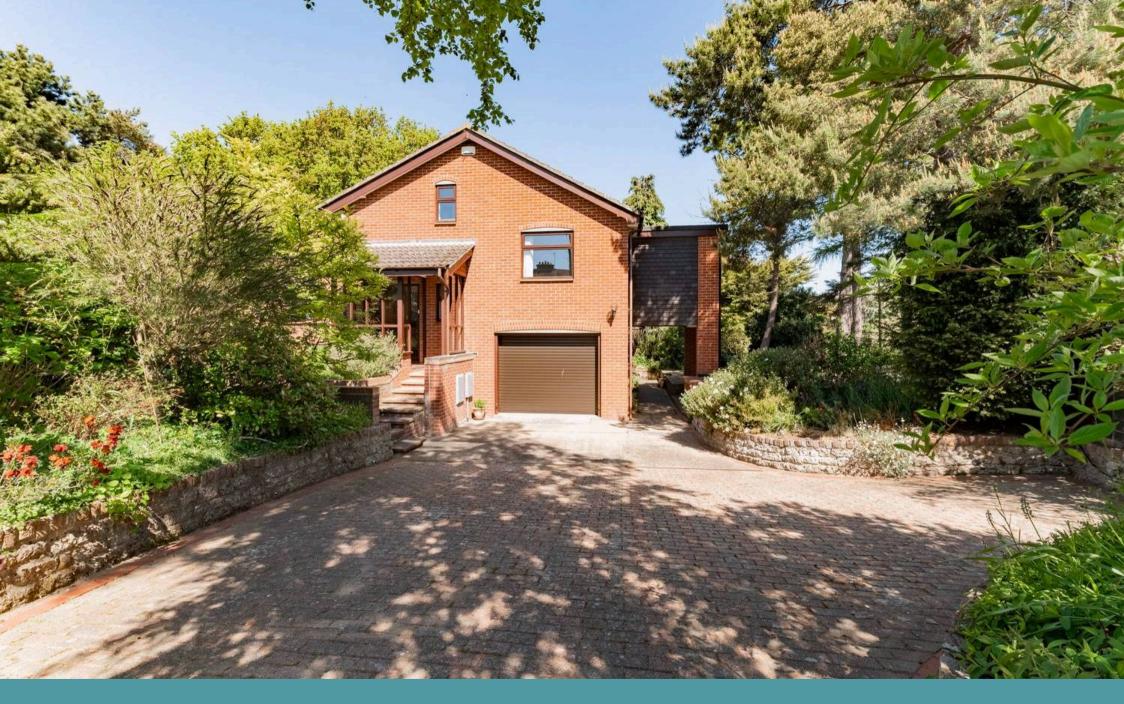

Pakefield, Lowestoft

Approached via a sweeping brick-weave driveway, the property's striking façade is set well back from the road, creating an immediate sense of grandeur and privacy. The driveway offers extensive off-road parking and leads to both an integral garage with a functional utility room and a detached garage/workshop, catering effortlessly to storage, hobbies, or business needs.

### Pakefield, Lowestoft

- Bespoke detached build designed by an esteemed architect, set on a vast secluded plot in the sought-after area of Pakefield
- Spacious and flexible accommodation across three-floors, that can adapt to a multitude of purposes
- Open-plan living area consisting of three reception rooms, accentuated by a vaulted ceiling and internal floor-to-ceiling glass doors
- Sun-lit conservatory that extends the reception space, offering panoramic views of the wraparound garden
- Split level staircase that ascends to the upper floors, hosting four bedrooms, a private en-suite and a family bathroom
- Expansive grounds that are private and wellestablished, with a maintained lawn, planted beds and mature trees, several seating areas and a large greenhouse, suitable for garden enthusiasts
- Potential for a separate building plot to construct a self-contained annex or additional accommodation (stpp)
- Impressive façade that set back from the road, greeting you with a brick-weave driveway that provides ample off-road parking
- Oversized integral garage with a utility room and a detached garage/workshop, providing endless amount of storage options
- Within easy access to the scenic coast, as well as a wide range of amenities, including shops, schools, healthcare facilities and transport links