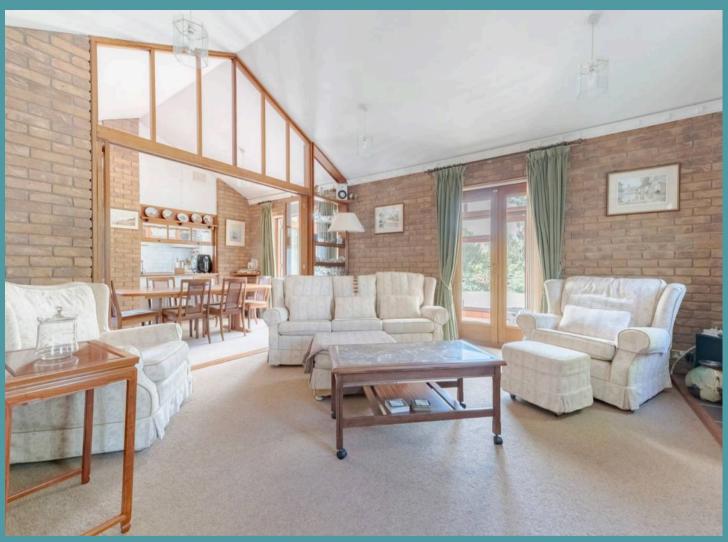

External steps ascends to the elevated porch entrance, welcoming you into a spacious reception hall, complete with a cloakroom, setting the tone for the well-presented interiors that follow.

The heart of the home is the breath-taking openplan living area, comprising three versatile reception spaces defined by dramatic vaulted ceilings, internal floor-to-ceiling glass doors, and architectural detailing that evokes both warmth and sophistication, for relaxation and entertaining. Flowing seamlessly from this space is a sun-drenched conservatory that offers panoramic views of the beautifully landscaped, wrap-around gardens—blurring the line between indoor and outdoor living.

### Pakefield, Lowestoft

- Bespoke detached build designed by an esteemed architect, set on a vast secluded plot in the sought-after area of Pakefield
- Spacious and flexible accommodation across three-floors, that can adapt to a multitude of purposes
- Open-plan living area consisting of three reception rooms, accentuated by a vaulted ceiling and internal floor-to-ceiling glass doors
- Sun-lit conservatory that extends the reception space, offering panoramic views of the wraparound garden
- Split level staircase that ascends to the upper floors, hosting four bedrooms, a private en-suite and a family bathroom
- Expansive grounds that are private and wellestablished, with a maintained lawn, planted beds and mature trees, several seating areas and a large greenhouse, suitable for garden enthusiasts
- Potential for a separate building plot to construct a self-contained annex or additional accommodation (stpp)
- Impressive façade that set back from the road, greeting you with a brick-weave driveway that provides ample off-road parking
- Oversized integral garage with a utility room and a detached garage/workshop, providing endless amount of storage options
- Within easy access to the scenic coast, as well as a wide range of amenities, including shops, schools, healthcare facilities and transport links