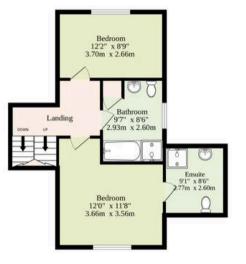

Pakefield, Lowestoft

The kitchen is a perfect blend of form and function, fitted with an extensive range of wall and base cabinetry that provides excellent storage. It features an integrated double oven, an induction hob, and ample counter space for cooking meals. Windows from the kitchen frame picturesque vistas of the surrounding gardens. A split-level staircase leads to the upper floors where four well-appointed bedrooms await, including a luxurious principal suite with a private en-suite, and a family bathroom that serves the remaining bedrooms. Each bedroom is designed to accommodate evolving lifestyle needs, ideal for family living, guests, or home office arrangements.

#### TOTAL FLOOR AREA: 2179 sq.ft. (202.4 sq.m.) approx.

Whilst every attempt has been made to ensure the accuracy of the floorplan contained here, measurements of doors, windows, rooms and any other items are approximate and no responsibility is taken for any error, omission or mis-statement. This plan is for illustrative purposes only and should be used as such by any prospective purchaser. The services, systems and appliances shown have not been tested and no guarantee as to their operability or efficiency can be given.