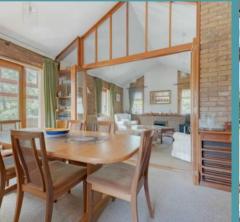

External steps ascends to the elevated porch entrance, welcoming you into a spacious reception hall, complete with a cloakroom, setting the tone for the well-presented interiors that follow.

The heart of the home is the breath-taking openplan living area, comprising three versatile reception spaces defined by dramatic vaulted ceilings, internal floor-to-ceiling glass doors, and architectural detailing that evokes both warmth and sophistication, for relaxation and entertaining. Flowing seamlessly from this space is a sun-drenched conservatory that offers panoramic views of the beautifully landscaped, wrap-around gardens—blurring the line between indoor and outdoor living.

### Pakefield, Lowestoft

- Bespoke detached build designed by an esteemed architect, set on a vast secluded plot in the sought-after area of Pakefield
- Spacious and flexible accommodation across three-floors, that can adapt to a multitude of purposes
- Open-plan living area consisting of three reception rooms, accentuated by a vaulted ceiling and internal floor-to-ceiling glass doors
- Sun-lit conservatory that extends the reception space, offering panoramic views of the wraparound garden
- Split level staircase that ascends to the upper floors, hosting four bedrooms, a private en-suite and a family bathroom
- Expansive grounds that are private and wellestablished, with a maintained lawn, planted beds and mature trees, several seating areas and a large greenhouse, suitable for garden enthusiasts
- Potential for a separate building plot to construct a self-contained annex or additional accommodation (stpp)
- Impressive façade that set back from the road, greeting you with a brick-weave driveway that provides ample off-road parking
- Oversized integral garage with a utility room and a detached garage/workshop, providing endless amount of storage options
- Within easy access to the scenic coast, as well as a wide range of amenities, including shops, schools, healthcare facilities and transport links