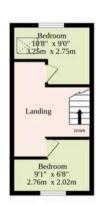

### **Sqft Includes Both Garages**

#### TOTAL FLOOR AREA: 2179 sq.ft. (202.4 sq.m.) approx.

Whilst every attempt has been made to ensure the accuracy of the floorplan contained here, measurements of doors, windows, rooms and any other items are approximate and no responsibility is taken for any error, omission or mis-statement. This plan is for illustrative purposes only and should be used as such by any prospective purchaser. The services, systems and appliances shown have not been tested and no guarantee as to their operability or efficiency can be given.