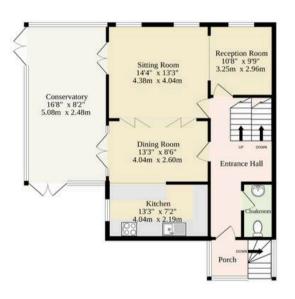

External steps ascends to the elevated porch entrance, welcoming you into a spacious reception hall, complete with a cloakroom, setting the tone for the well-presented interiors that follow.

The heart of the home is the breath-taking openplan living area, comprising three versatile reception spaces defined by dramatic vaulted ceilings, internal floor-to-ceiling glass doors, and architectural detailing that evokes both warmth and sophistication, for relaxation and entertaining. Flowing seamlessly from this space is a sun-drenched conservatory that offers panoramic views of the beautifully landscaped, wrap-around gardens—blurring the line between indoor and outdoor living.

Pakefield, Lowestoft

The kitchen is a perfect blend of form and function, fitted with an extensive range of wall and base cabinetry that provides excellent storage. It features an integrated double oven, an induction hob, and ample counter space for cooking meals. Windows from the kitchen frame picturesque vistas of the surrounding gardens. A split-level staircase leads to the upper floors where four well-appointed bedrooms await, including a luxurious principal suite with a private en-suite, and a family bathroom that serves the remaining bedrooms. Each bedroom is designed to accommodate evolving lifestyle needs, ideal for family living, guests, or home office arrangements.

### **Sqft Includes Both Garages**

#### TOTAL FLOOR AREA: 2179 sq.ft. (202.4 sq.m.) approx.

Whilst every attempt has been made to ensure the accuracy of the floorplan contained here, measurements of doors, windows, rooms and any other items are approximate and no responsibility is taken for any error, omission or mis-statement. This plan is for illustrative purposes only and should be used as such by any prospective purchaser. The services, systems and appliances shown have not been tested and no guarantee as to their operability or efficiency can be given.