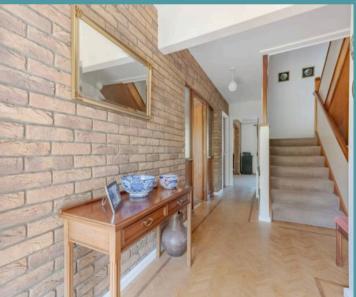

External steps ascends to the elevated porch entrance, welcoming you into a spacious reception hall, complete with a cloakroom, setting the tone for the well-presented interiors that follow.

The heart of the home is the breath-taking openplan living area, comprising three versatile reception spaces defined by dramatic vaulted ceilings, internal floor-to-ceiling glass doors, and architectural detailing that evokes both warmth and sophistication, for relaxation and entertaining. Flowing seamlessly from this space is a sun-drenched conservatory that offers panoramic views of the beautifully landscaped, wrap-around gardens—blurring the line between indoor and outdoor living.