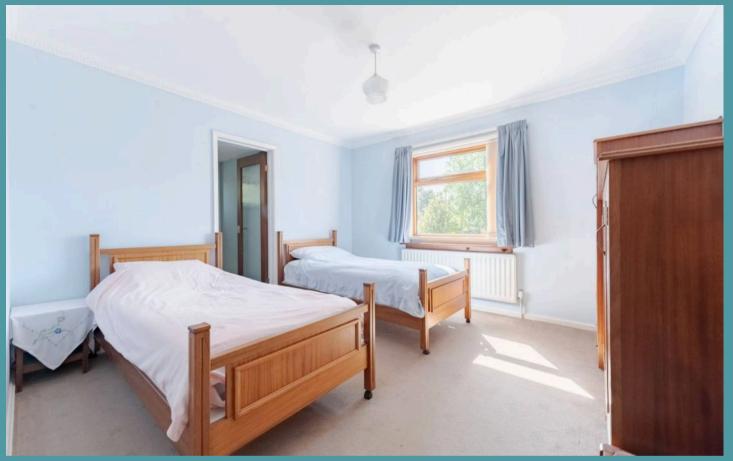

Pakefield, Lowestoft

The kitchen is a perfect blend of form and function, fitted with an extensive range of wall and base cabinetry that provides excellent storage. It features an integrated double oven, an induction hob, and ample counter space for cooking meals. Windows from the kitchen frame picturesque vistas of the surrounding gardens. A split-level staircase leads to the upper floors where four well-appointed bedrooms await, including a luxurious principal suite with a private en-suite, and a family bathroom that serves the remaining bedrooms. Each bedroom is designed to accommodate evolving lifestyle needs, ideal for family living, guests, or home office arrangements.