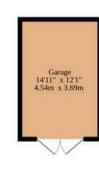

### **Sqft Includes Both Garages**

#### TOTAL FLOOR AREA: 2179 sq.ft. (202.4 sq.m.) approx.

Whilst every attempt has been made to ensure the accuracy of the floorplan contained here, measurements of doors, windows, rooms and any other items are approximate and no responsibility is taken for any error, omission or mis-statement. This plan is for illustrative purposes only and should be used as such by any prospective purchaser. The services, systems and appliances shown have not been tested and no guarantee as to their operability or efficiency can be given.