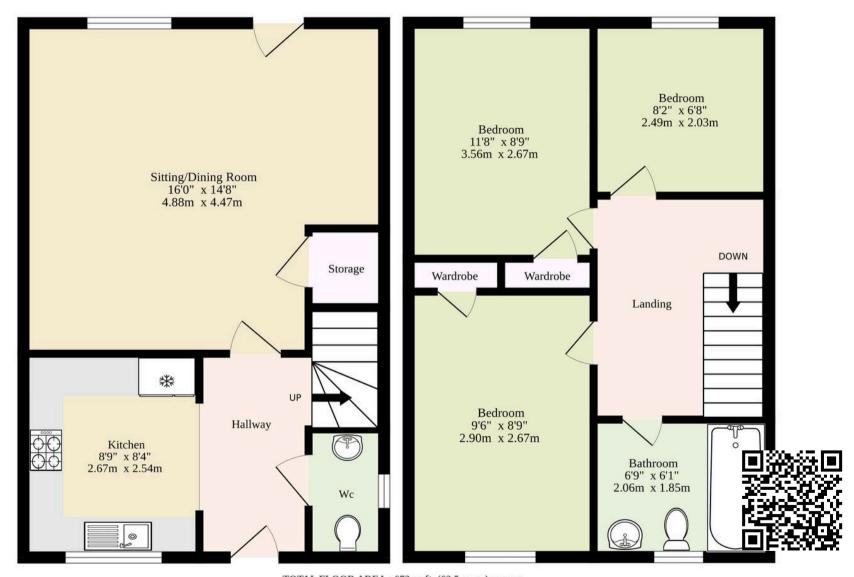

#### **Kemp Road**

TOTAL FLOOR AREA: 673 sq.ft. (62.5 sq.m.) approx.

Whilst every attempt has been made to ensure the accuracy of the floorplan contained here, measurements of doors, windows, rooms and any other Items are approximate and no responsibility is taken for any error, omission or mis-statement. This plan is for illustrative purposes only and should be used as such by any prospective purchaser. The services, systems and appliances shown have not been tested and no guarantee as to their operability or efficiency can be given.