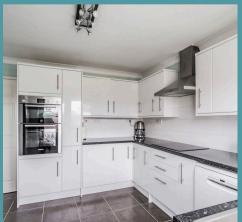

# 6 Beverley Court

Carlton Colville, Lowestoft

As you step inside, you are greeted by an open-plan sitting and dining room that is filled with an abundance of natural light, inviting relaxation and entertaining. The kitchen is equipped with modern wall and base units, integrated appliances and storage, to enhance your cooking experience. A functional utility room provides additional storage space and areas for your laundry appliances.