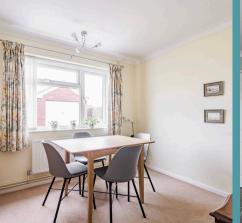

# 6 Beverley Court

Carlton Colville, Lowestoft

As you step inside, you are greeted by an open-plan sitting and dining room that is filled with an abundance of natural light, inviting relaxation and entertaining. The kitchen is equipped with modern wall and base units, integrated appliances and storage, to enhance your cooking experience. A functional utility room provides additional storage space and areas for your laundry appliances.