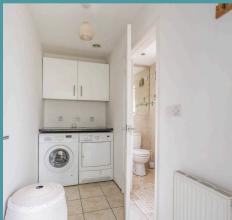

# 6 Beverley Court

Carlton Colville, Lowestoft

As you step inside, you are greeted by an open-plan sitting and dining room that is filled with an abundance of natural light, inviting relaxation and entertaining. The kitchen is equipped with modern wall and base units, integrated appliances and storage, to enhance your cooking experience. A functional utility room provides additional storage space and areas for your laundry appliances.

This bungalow offers three well-appointed bedrooms, each thoughtfully designed to provide comfort and privacy. The master bedroom flaunts a walk-in wardrobe, offering ample storage for your essentials, while a well-appointed bathroom and a separate shower room both comprise of a three piece suite, accommodating all residents in the household.