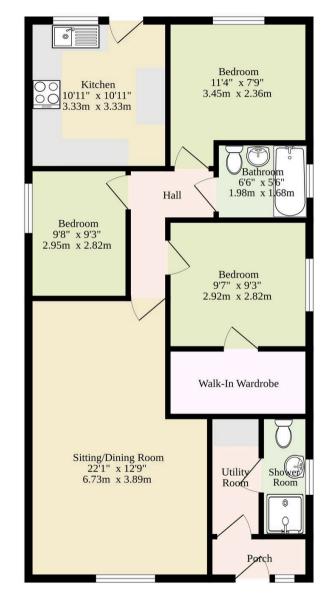

### Ground Floor 1109 sq.ft. (103.0 sq.m.) approx.

Whilst every attempt has been made to ensure the accuracy of the floorplan containated here, measurements of doors, windows, rooms and any other items are approximate and no responsibility is taken for any error, omission or mis-statement. This plan is for illustrative purposes only and should be used as such by any prospective purchaser. The services, systems and appliances shown have not been tested and no guarantee as to their operability or efficiency can be given.