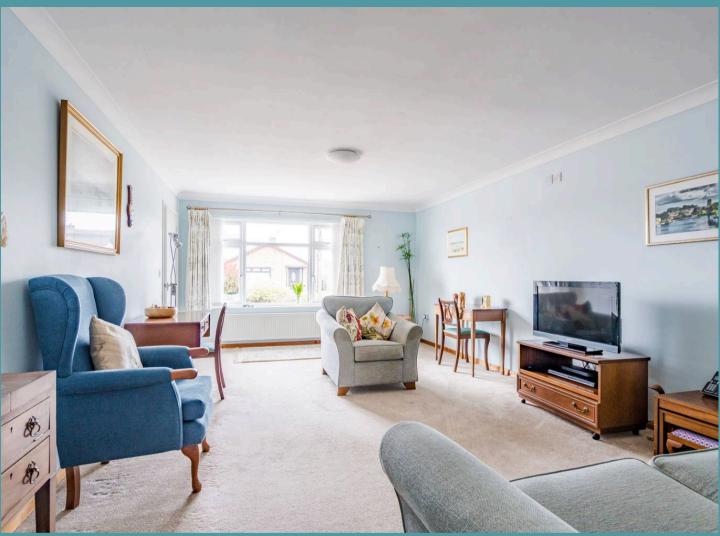

# 6 Beverley Court

Carlton Colville, Lowestoft

As you step inside, you are greeted by an open-plan sitting and dining room that is filled with an abundance of natural light, inviting relaxation and entertaining. The kitchen is equipped with modern wall and base units, integrated appliances and storage, to enhance your cooking experience. A functional utility room provides additional storage space and areas for your laundry appliances.