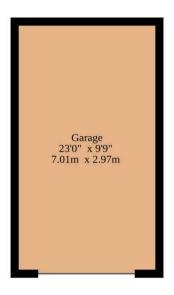

Outside, you will find a beautifully maintained garden that is predominately laid to lawn, with a patio area for your outdoor seating arrangements, to enjoy summer bbqs or simply relaxing in the afternoon sunshine. It is fully enclosed so you can enjoy in privacy and seclusion. At the front of the residence is a driveway providing ample off-road parking, leading down to a double length garage for storage options.