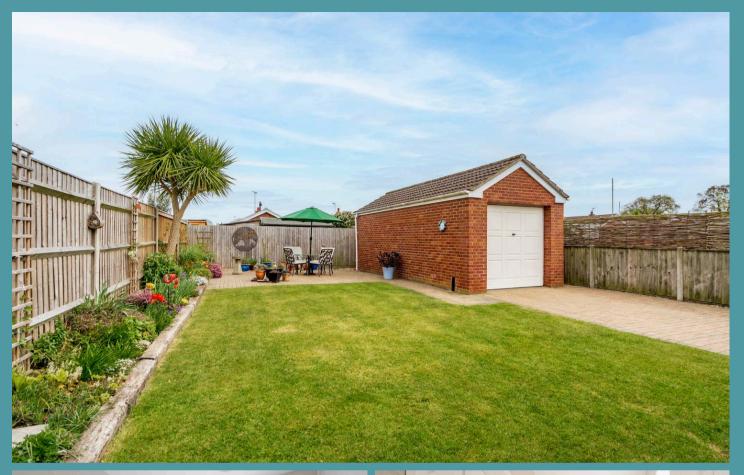

Outside, you will find a beautifully maintained garden that is predominately laid to lawn, with a patio area for your outdoor seating arrangements, to enjoy summer bbqs or simply relaxing in the afternoon sunshine. It is fully enclosed so you can enjoy in privacy and seclusion. At the front of the residence is a driveway providing ample off-road parking, leading down to a double length garage for storage options.