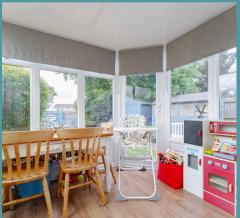

Beyond the kitchen, the property opens up into the spacious lounge, a comfortable area perfect for relaxing or entertaining guests. The lounge flows seamlessly into the conservatory, which is flooded with natural light, providing an additional space for enjoying the outdoors or setting up a dining area. The conservatory offers a sunny, bright environment throughout the day, ideal for year-round use.