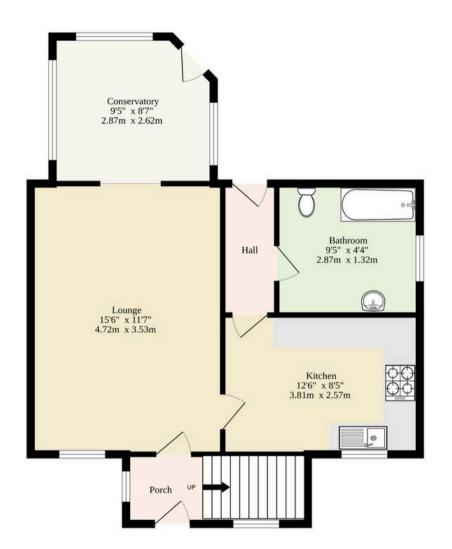

### Norwich

Upon entering through the porch, you'll find the modern kitchen straight ahead. This well-equipped space boasts contemporary units, integrated appliances, and ample counter space, making it ideal for cooking and meal preparation. It's a practical and stylish room that sets the tone for the rest of the home.

Beyond the kitchen, the property opens up into the spacious lounge, a comfortable area perfect for relaxing or entertaining guests. The lounge flows seamlessly into the conservatory, which is flooded with natural light, providing an additional space for enjoying the outdoors or setting up a dining area. The conservatory offers a sunny, bright environment throughout the day, ideal for year-round use.