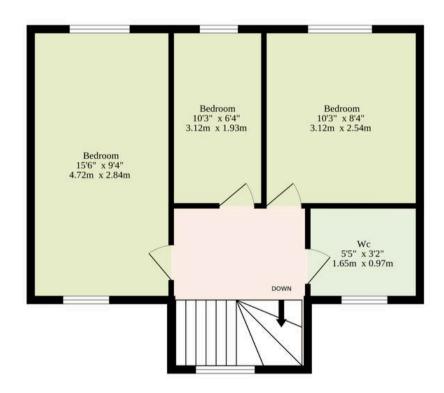

Upstairs, the property features three well-proportioned bedrooms, each offering plenty of space for furniture and personalisation. The family bathroom is well-appointed, and the WC is conveniently located upstairs for added practicality.