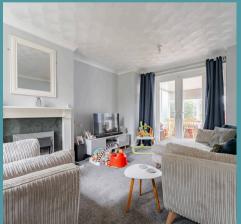

Beyond the kitchen, the property opens up into the spacious lounge, a comfortable area perfect for relaxing or entertaining guests. The lounge flows seamlessly into the conservatory, which is flooded with natural light, providing an additional space for enjoying the outdoors or setting up a dining area. The conservatory offers a sunny, bright environment throughout the day, ideal for year-round use.