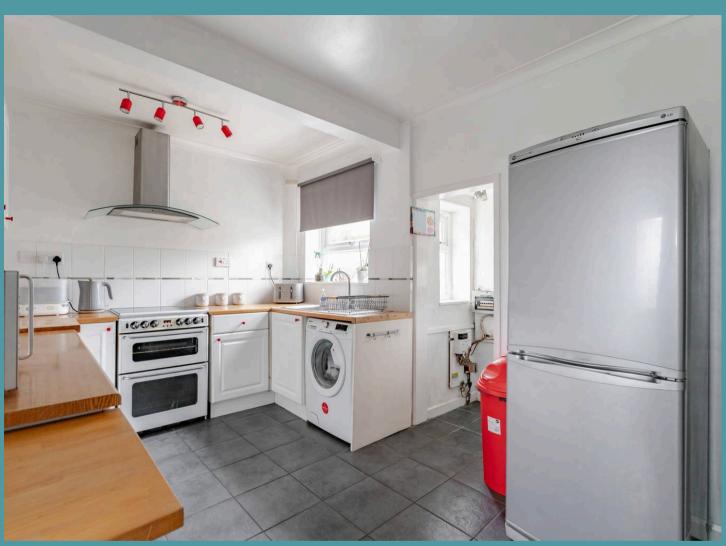

### Norwich

Upon entering through the porch, you'll find the modern kitchen straight ahead. This well-equipped space boasts contemporary units, integrated appliances, and ample counter space, making it ideal for cooking and meal preparation. It's a practical and stylish room that sets the tone for the rest of the home.