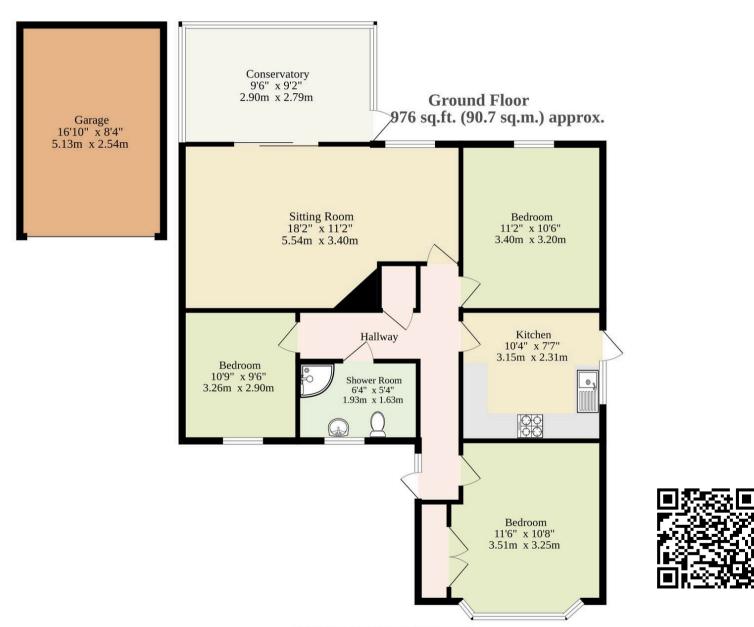

#### Orchard Close, Mundesley

Set in a quiet cul-de-sac within the ever-popular

TOTAL FLOOR AREA: 976 sq.ft. (90.7 sq.m.) approx.

Whilst every attempt has been made to ensure the accuracy of the floorplain contained here, measurements of doors, windows, rooms and any other items are approximate and no responsibility is taken for any error, omission or mis-statement. This plan is for illustrative purposes only and should be used as such by any prospective purchaser. The services, systems and appliances shown have not been tested and no guarantee as to their operability or efficiency can be given.