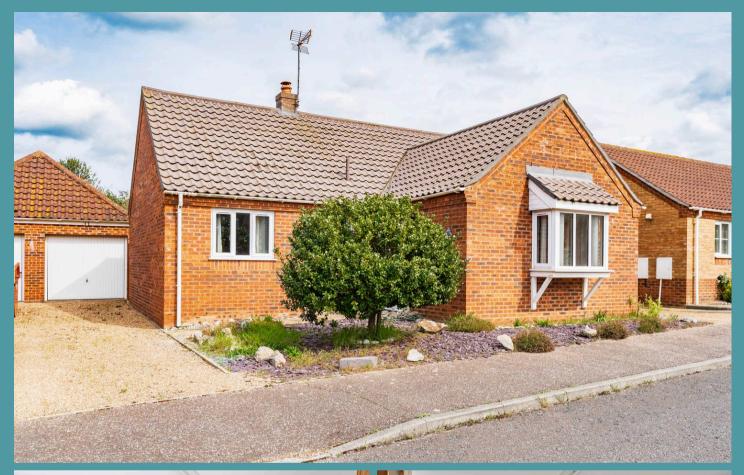

#### Orchard Close, Mundesley

Set in a quiet cul-de-sac within the ever-popular

TOTAL FLOOR AREA: 976 sq.ft. (90.7 sq.m.) approx.

Whilst every attempt has been made to ensure the accuracy of the floorplain contained here, measurements of doors, windows, rooms and any other items are approximate and no responsibility is taken for any error, omission or mis-statement. This plan is for illustrative purposes only and should be used as such by any prospective purchaser. The services, systems and appliances shown have not been tested and no guarantee as to their operability or efficiency can be given.