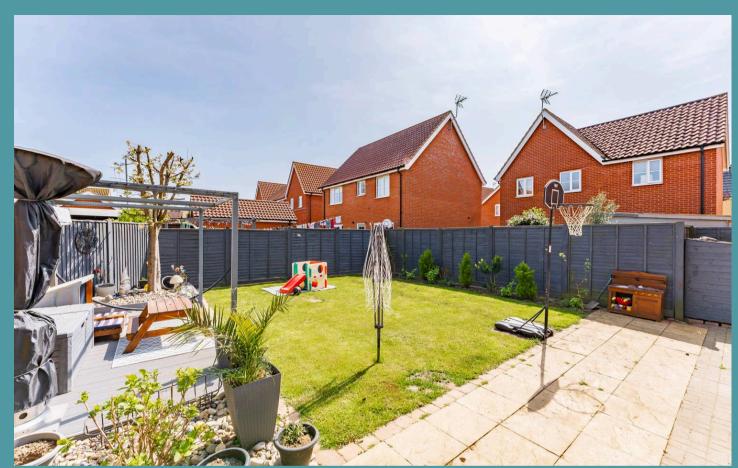

## 44 Buttermere Way

### Carlton Colville, Lowestoft

Outside, the property features a fully enclosed garden that has been well-maintained. It is predominantly laid to lawn, with a patio area and a decked terrace, creating the perfect spot for outdoor seating arrangements or even the possibility of placing a hot tub for ultimate relaxation. At the front of the residence is a driveway providing off-road parking, whilst the garage offers storage options. **Agents note** 