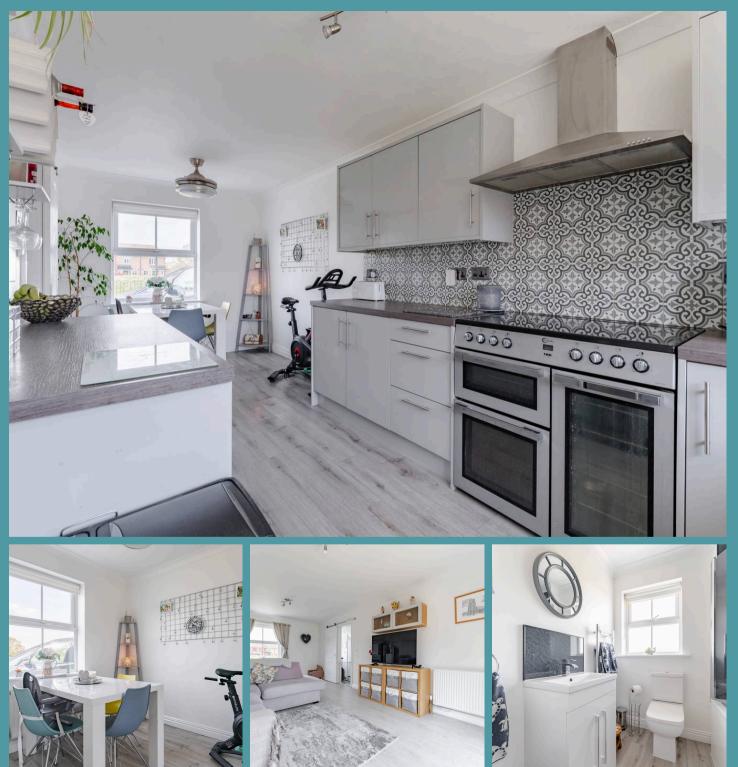

# 44 Buttermere Way

### Carlton Colville, Lowestoft

Upon entering this beautiful family home, you are greeted by a welcoming ambience that flows seamlessly throughout. The kitchen/dining room serves as the heart of the home, equipped with modern fixtures and fittings that are designed to elevate your cooking experience. Including contemporary wall and base units, a tap installed with a water softener, appliances, a utility area and plenty of storage. The dining area encourages intimate family meals or socialising with loved ones. The spacious sitting room flaunts French doors that fill the room with an abundance of natural light. This comfortable and stylish space invites relaxation and entertaining.