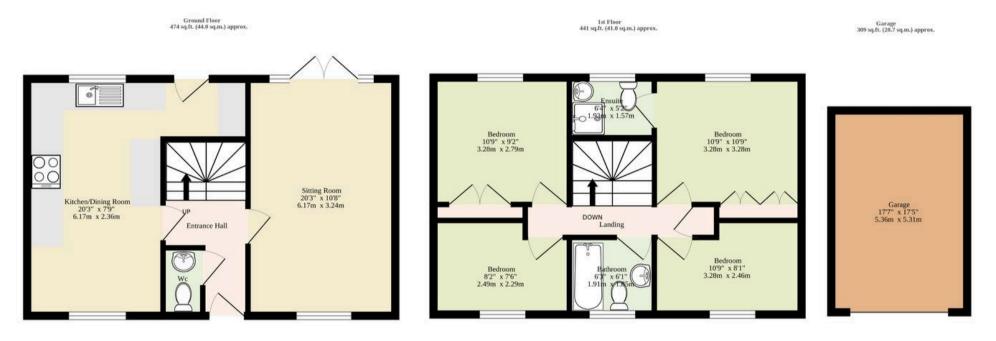

Sqft Includes The Garage

#### TOTAL FLOOR AREA : 1224 sq.ft. (113.7 sq.m.) approx.

Whilst every attempt has been made to ensure the accuracy of the floorplan contained here, measurements of doors, windows, rooms and any other items are approximate and no responsibility is taken for any error, omission or mis-statement. This plan is for illustrative purposes only and should be used as such by any prospective purchaser. The services, systems and appliances shown have not been tested and no guarantee as to their operability or efficiency can be given. Made with Metropix ©2025