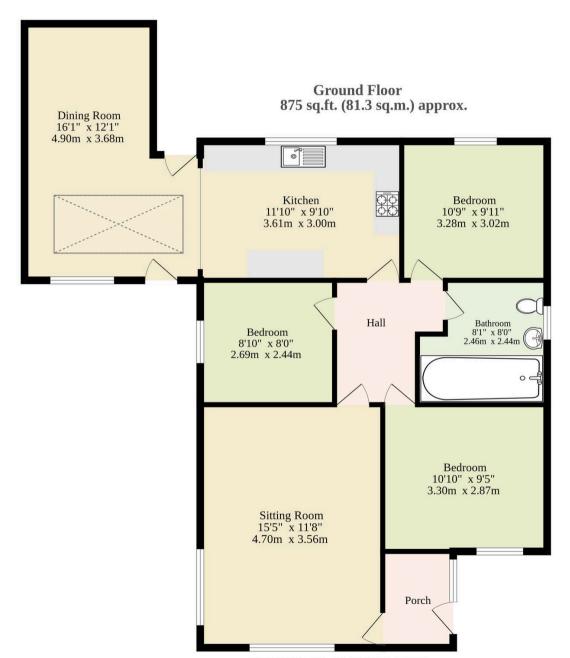

TOTAL FLOOR AREA: 875 sq.ft. (81.3 sq.m.) approx.

Whilst every attempt has been made to ensure the accuracy of the floorplan contained here, measurements of doors, windows, rooms and any other items are approximate and no responsibility is taken for any error, omission or mis-statement. This plan is for illustrative purposes only and should be used as such by any prospective purchaser. The services, systems and appliances shown have not been tested and no guarantee as to their operability or efficiency can be given.