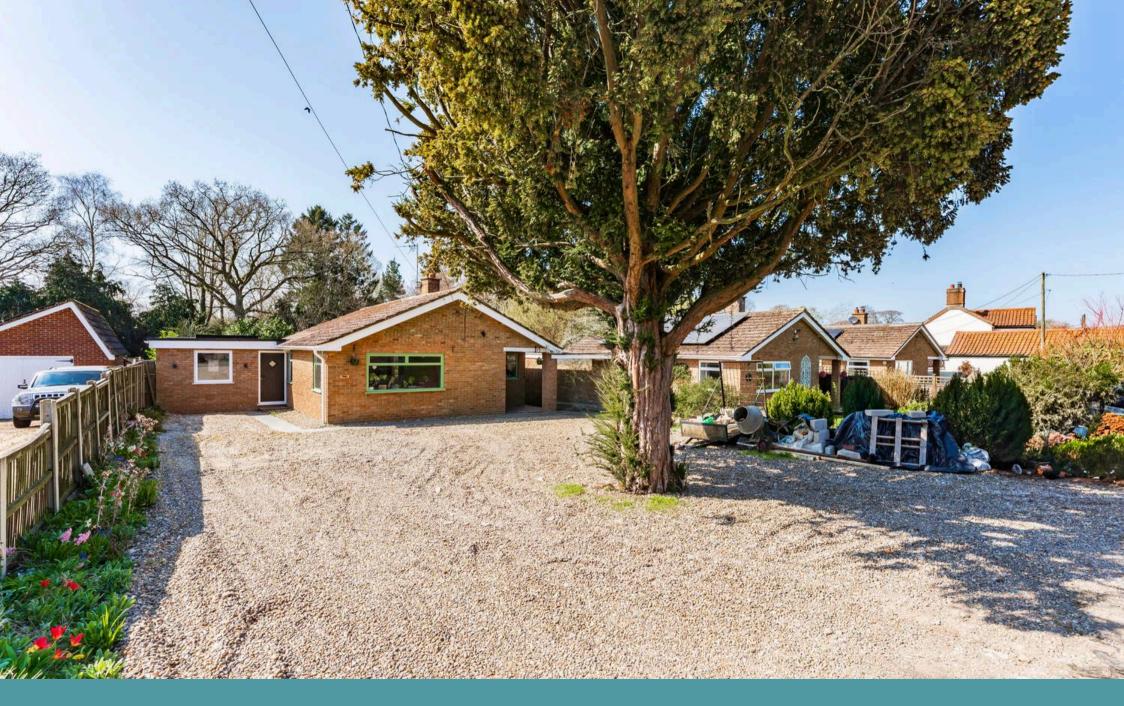

## **Utopia Post Office Lane**

Saxthorpe, Norwich

Guide Price £375,000 - £400,000. Light pours through this home in Saxthorpe on a quiet lane, where a beautifully updated three-bedroom bungalow brings style, space and scope together on an impressive plot. Designed with everyday comfort and future flexibility in mind, the home already benefits from approved planning permission for a front extension. A standout open-plan kitchen/diner/family room delivers natural light in abundance, paired with generous proportions and direct access to both the front and rear gardens. The layout continues with a welcoming lounge featuring a wood burner, three bright and airy bedrooms, and a fresh, modern bathroom. Outside, the extensive rear garden is ideal for entertaining or expanding your outdoor lifestyle, while a shingled driveway and garage provide ample parking and

## Utopia Post Office Lane

Saxthorpe, Norwich

Guide Price £375,000 - £400,000. Light pours through this home in Saxthorpe on a quiet lane, where a beautifully updated three-bedroom bungalow brings style, space and scope together on an impressive plot. Designed with everyday comfort and future flexibility in mind, the home already benefits from approved planning permission for a front extension. A standout openplan kitchen/diner/family room delivers natural light in abundance, paired with generous proportions and direct access to both the front and rear gardens. The layout continues with a welcoming lounge featuring a wood burner, three bright and airy bedrooms, and a fresh, modern bathroom. Outside, the extensive rear garden is ideal for entertaining or expanding your outdoor lifestyle, while a shingled driveway and garage provide ample parking and storage.