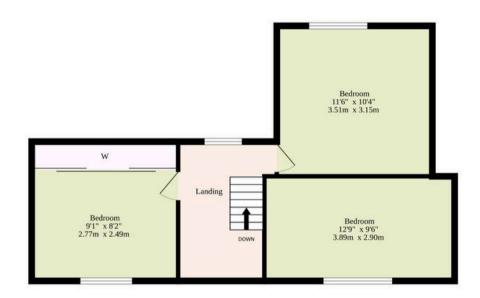

Ground Floor 585 sq.ft. (54.3 sq.m.) approx.

1st Floor 432 sq.ft. (40.1 sq.m.) approx.

### TOTAL FLOOR AREA: 1017 sq.ft. (94.5 sq.m.) approx.

Whilst every attempt has been made to ensure the accuracy of the floorplan contained here, measurements of doors, windows, rooms and any other items are approximate and no responsibility is taken for any error, omission or mis-statement. This plan is for illustrative purposes only and should be used as such by any prospective purchaser. The services, systems and appliances shown have not been tested and no guarantee as to their operability or efficiency can be given.

Made with Metropix ©2025