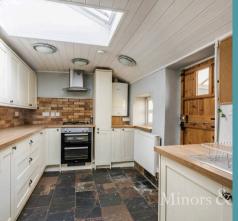

## The Cottage, The Street

Sea Palling, Norwich

Guide Price £300,000 - £325,000. Cottage aesthetic in a coastal setting, this charming home blends traditional character with practical modern touches. Timber beams, latch doors and a rustic fireplace lend warmth and authenticity throughout, while thoughtful updates offer everyday comfort. The shaker-style kitchen with a stable door and skylight is both functional and full of personality. Three double bedrooms and a well-appointed family bathroom provide generous space for family or guests. With a low-maintenance garden, offroad parking, and a seamless flow of light and space, this property is ideal for relaxed coastal living.

# The Cottage, The Street

Sea Palling, Norwich

Guide Price £300,000 - £325,000. Cottage aesthetic in a coastal setting, this charming home blends traditional character with practical modern touches. Timber beams, latch doors and a rustic fireplace lend warmth and authenticity throughout, while thoughtful updates offer everyday comfort. The shaker-style kitchen with a stable door and skylight is both functional and full of personality. Three double bedrooms and a well-appointed family bathroom provide generous space for family or guests. With a low-maintenance garden, off-road parking, and a seamless flow of light and space, this property is ideal for relaxed coastal living.