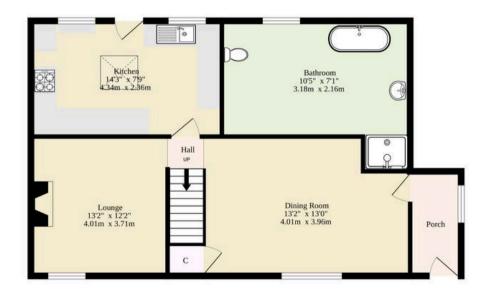

Ground Floor 585 sq.ft. (54.3 sq.m.) approx.

1st Floor 432 sq.ft. (40.1 sq.m.) approx.

### TOTAL FLOOR AREA: 1017 sq.ft. (94.5 sq.m.) approx.

Whilst every attempt has been made to ensure the accuracy of the floorplan contained here, measurements of doors, windows, rooms and any other items are approximate and no responsibility is taken for any error, omission or mis-statement. This plan is for illustrative purposes only and should be used as such by any prospective purchaser. The services, systems and appliances shown have not been tested and no guarantee as to their operability or efficiency can be given.

Made with Metropix ©2025