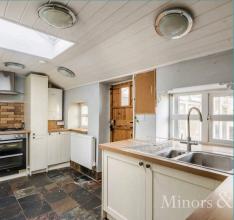

## The Cottage, The Street

Sea Palling, Norwich

Guide Price £300,000 - £325,000. Cottage aesthetic in a coastal setting, this charming home blends traditional character with practical modern touches. Timber beams, latch doors and a rustic fireplace lend warmth and authenticity throughout, while thoughtful updates offer everyday comfort. The shaker-style kitchen with a stable door and skylight is both functional and full of personality. Three double bedrooms and a well-appointed family bathroom provide generous space for family or guests. With a low-maintenance garden, offroad parking, and a seamless flow of light and space, this property is ideal for relaxed coastal living.

# The Cottage, The Street

Sea Palling, Norwich

Guide Price £300,000 - £325,000. Cottage aesthetic in a coastal setting, this charming home blends traditional character with practical modern touches. Timber beams, latch doors and a rustic fireplace lend warmth and authenticity throughout, while thoughtful updates offer everyday comfort. The shaker-style kitchen with a stable door and skylight is both functional and full of personality. Three double bedrooms and a well-appointed family bathroom provide generous space for family or guests. With a low-maintenance garden, off-road parking, and a seamless flow of light and space, this property is ideal for relaxed coastal living.