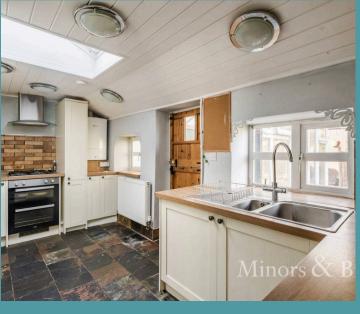

## The Cottage, The Street

Sea Palling, Norwich

Guide Price £300,000 - £325,000. Cottage aesthetic in a coastal setting, this charming home blends traditional character with practical modern touches. Timber beams, latch doors and a rustic fireplace lend warmth and authenticity throughout, while thoughtful updates offer everyday comfort. The shaker-style kitchen with a stable door and skylight is both functional and full of personality. Three double bedrooms and a well-appointed family bathroom provide generous space for family or guests. With a low-maintenance garden, offroad parking, and a seamless flow of light and space, this property is ideal for relaxed coastal living.

### The Street, Sea Palling

Step inside through a covered porch and into the dining room—an inviting, light-filled space designed for gathering. Timber beams above add a layer of rustic charm, while the layout flows effortlessly into the adjoining living spaces.