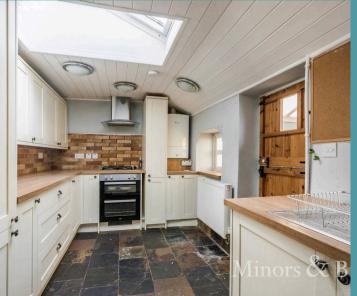

## The Cottage, The Street

Sea Palling, Norwich

Guide Price £300,000 - £325,000. Cottage aesthetic in a coastal setting, this charming home blends traditional character with practical modern touches. Timber beams, latch doors and a rustic fireplace lend warmth and authenticity throughout, while thoughtful updates offer everyday comfort. The shaker-style kitchen with a stable door and skylight is both functional and full of personality. Three double bedrooms and a well-appointed family bathroom provide generous space for family or guests. With a low-maintenance garden, offroad parking, and a seamless flow of light and space, this property is ideal for relaxed coastal living.

### The Street, Sea Palling

Step inside through a covered porch and into the dining room—an inviting, light-filled space designed for gathering. Timber beams above add a layer of rustic charm, while the layout flows effortlessly into the adjoining living spaces.