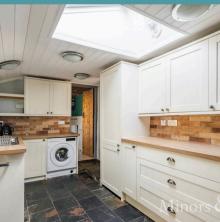

## The Cottage, The Street

Sea Palling, Norwich

Guide Price £300,000 - £325,000. Cottage aesthetic in a coastal setting, this charming home blends traditional character with practical modern touches. Timber beams, latch doors and a rustic fireplace lend warmth and authenticity throughout, while thoughtful updates offer everyday comfort. The shaker-style kitchen with a stable door and skylight is both functional and full of personality. Three double bedrooms and a well-appointed family bathroom provide generous space for family or guests. With a low-maintenance garden, offroad parking, and a seamless flow of light and space, this property is ideal for relaxed coastal living.

### The Street, Sea Palling

Step inside through a covered porch and into the dining room—an inviting, light-filled space designed for gathering. Timber beams above add a layer of rustic charm, while the layout flows effortlessly into the adjoining living spaces.