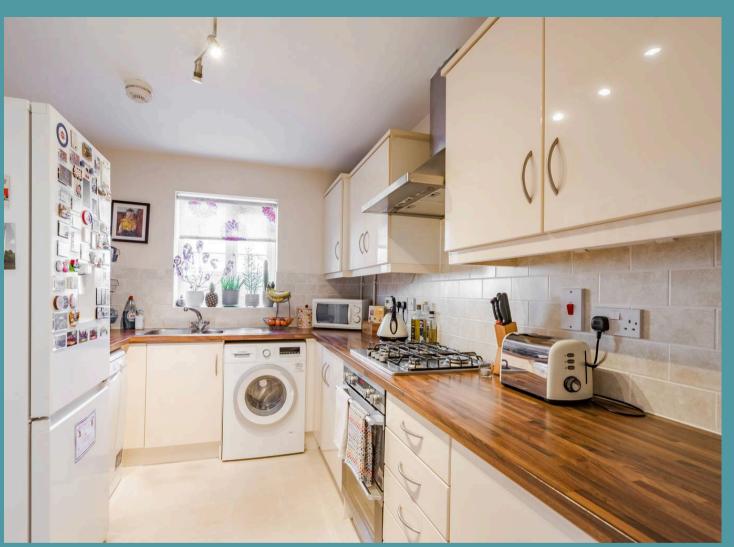

### 10 Woodpecker Lane

Cringleford, Norwich

Upon entering the property, you are greeted by a welcoming ambience that flows throughout the entire home. The ground floor presents a well-appointed kitchen adorned with modern wall and base units, integrated appliances, and ample storage space, providing the perfect setting for cooking your favourite meals. The spacious sitting/dining room is a focal point of the property, featuring French doors that flood the room with natural light, creating a bright and airy space ideal for relaxation and social gatherings.