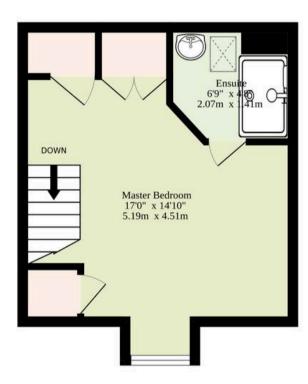

Spread across three floors, this family home offers generous and flexible accommodation. The first floor comprises two inviting bedrooms, each thoughtfully designed to offer comfort and privacy. A study area has a staircase that leads up to the master bedroom, flaunting a private ensuite, adding a luxury touch to your everyday routine. A contemporary family bathroom completes the accommodation, offering a stylish and functional space for every-day use.

Ground Floor 409 sq.ft. (38.0 sq.m.) approx. 1st Floor 409 sq.ft. (38.0 sq.m.) approx.

2nd Floor 269 sq.ft. (25.0 sq.m.) approx.

#### TOTAL FLOOR AREA: 1087 sq.ft. (101.0 sq.m.) approx.

Whilst every attempt has been made to ensure the accuracy of the floorplan contained here, measurements of doors, windows, rooms and any other items are approximate and no responsibility is taken for any error, omission or mis-statement. This plan is for illustrative purposes only and should be used as such by any prospective purchaser. The services, systems and appliances shown have not been tested and no guarantee as to their operability or efficiency can be given.