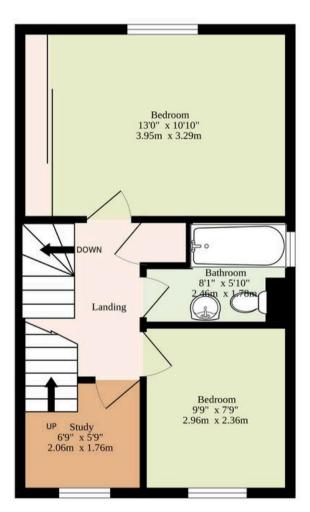

Spread across three floors, this family home offers generous and flexible accommodation. The first floor comprises two inviting bedrooms, each thoughtfully designed to offer comfort and privacy. A study area has a staircase that leads up to the master bedroom, flaunting a private ensuite, adding a luxury touch to your everyday routine. A contemporary family bathroom completes the accommodation, offering a stylish and functional space for every-day use.

Ground Floor 409 sq.ft. (38.0 sq.m.) approx. 1st Floor 409 sq.ft. (38.0 sq.m.) approx.

2nd Floor 269 sq.ft. (25.0 sq.m.) approx.

#### TOTAL FLOOR AREA: 1087 sq.ft. (101.0 sq.m.) approx.

Whilst every attempt has been made to ensure the accuracy of the floorplan contained here, measurements of doors, windows, rooms and any other items are approximate and no responsibility is taken for any error, omission or mis-statement. This plan is for illustrative purposes only and should be used as such by any prospective purchaser. The services, systems and appliances shown have not been tested and no guarantee as to their operability or efficiency can be given.