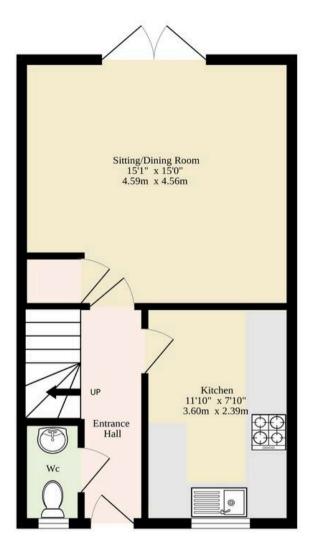

### 10 Woodpecker Lane

Cringleford, Norwich

Upon entering the property, you are greeted by a welcoming ambience that flows throughout the entire home. The ground floor presents a well-appointed kitchen adorned with modern wall and base units, integrated appliances, and ample storage space, providing the perfect setting for cooking your favourite meals. The spacious sitting/dining room is a focal point of the property, featuring French doors that flood the room with natural light, creating a bright and airy space ideal for relaxation and social gatherings.

Ground Floor 409 sq.ft. (38.0 sq.m.) approx. 1st Floor 409 sq.ft. (38.0 sq.m.) approx.

2nd Floor 269 sq.ft. (25.0 sq.m.) approx.

#### TOTAL FLOOR AREA: 1087 sq.ft. (101.0 sq.m.) approx.

Whilst every attempt has been made to ensure the accuracy of the floorplan contained here, measurements of doors, windows, rooms and any other items are approximate and no responsibility is taken for any error, omission or mis-statement. This plan is for illustrative purposes only and should be used as such by any prospective purchaser. The services, systems and appliances shown have not been tested and no guarantee as to their operability or efficiency can be given.