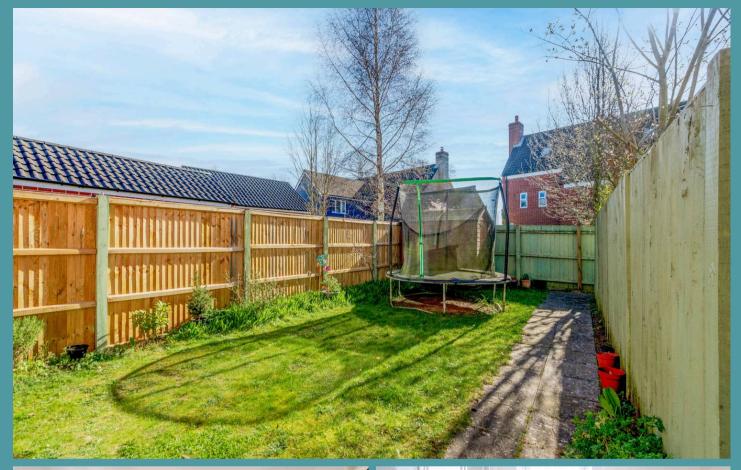

Towards the rear is a well-maintained garden, with a laid to lawn, bordered by planted beds. The addition of a timber shed is ideal for storing your garden equipment and tools. It is fully enclosed so you can enjoy in privacy and seclusion. A carport offers a secure off-road parking space, for convenience and ease.