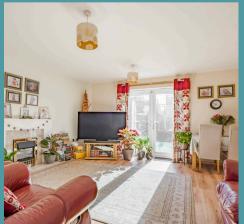

### 10 Woodpecker Lane

Cringleford, Norwich

Upon entering the property, you are greeted by a welcoming ambience that flows throughout the entire home. The ground floor presents a well-appointed kitchen adorned with modern wall and base units, integrated appliances, and ample storage space, providing the perfect setting for cooking your favourite meals. The spacious sitting/dining room is a focal point of the property, featuring French doors that flood the room with natural light, creating a bright and airy space ideal for relaxation and social gatherings.