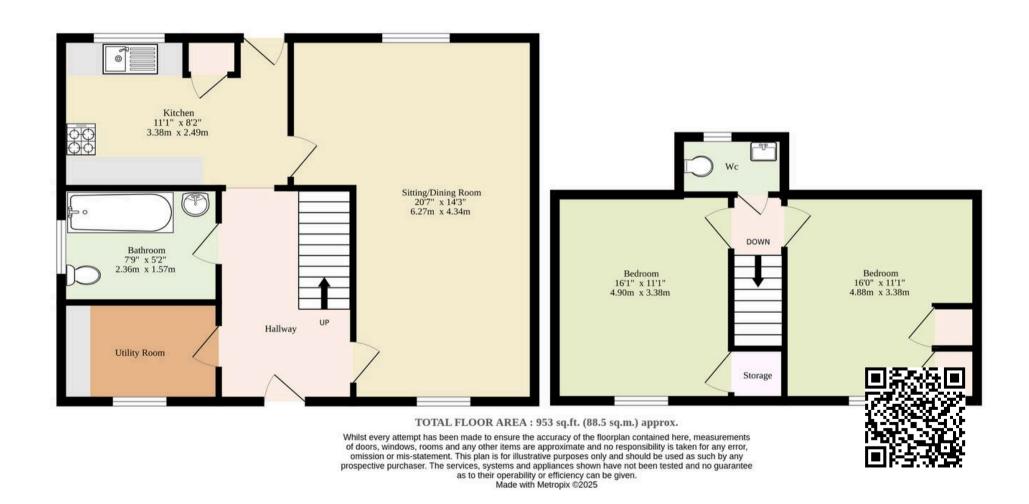

## **Edelweiss The Street**

Colton, Norwich

Edelweiss, located in the picturesque village of Colton, offers a charming two-bedroom chalet perfect for those seeking both ease of living and practicality. With a spacious gravelled driveway and beautifully maintained lawn, the property welcomes you with instant kerb appeal. Inside, you'll find a bright and inviting living space, including a well-appointed kitchen, a utility room, and a ground-floor bathroom for convenience. Upstairs, two generous bedrooms and an additional WC provide ample room for rest and relaxation. The large private garden, complete with a decked area and mature shrubs, adds a delightful outdoor setting to this well-maintained home.