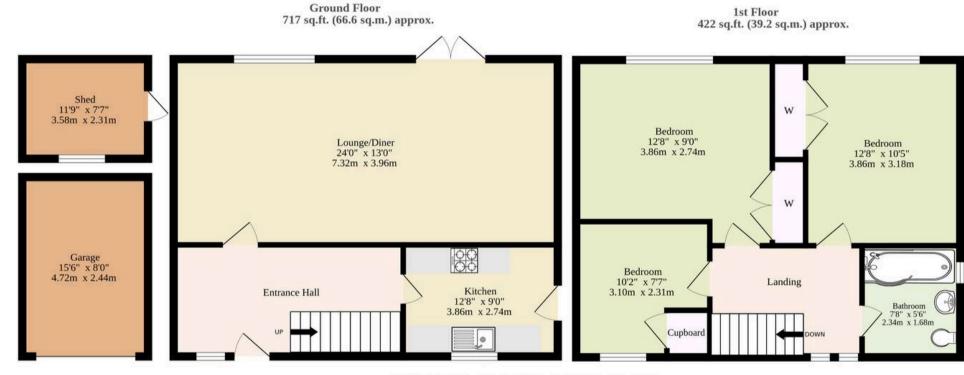

### TOTAL FLOOR AREA: 1139 sq.ft. (105.8 sq.m.) approx.

Whilst every attempt has been made to ensure the accuracy of the floorplan contained here, measurements of doors, windows, rooms and any other items are approximate and no responsibility is taken for any error, omission or mis-statement. This plan is for illustrative purposes only and should be used as such by any prospective purchaser. The services, systems and appliances shown have not been tested and no guarantee as to their operability or efficiency can be given.