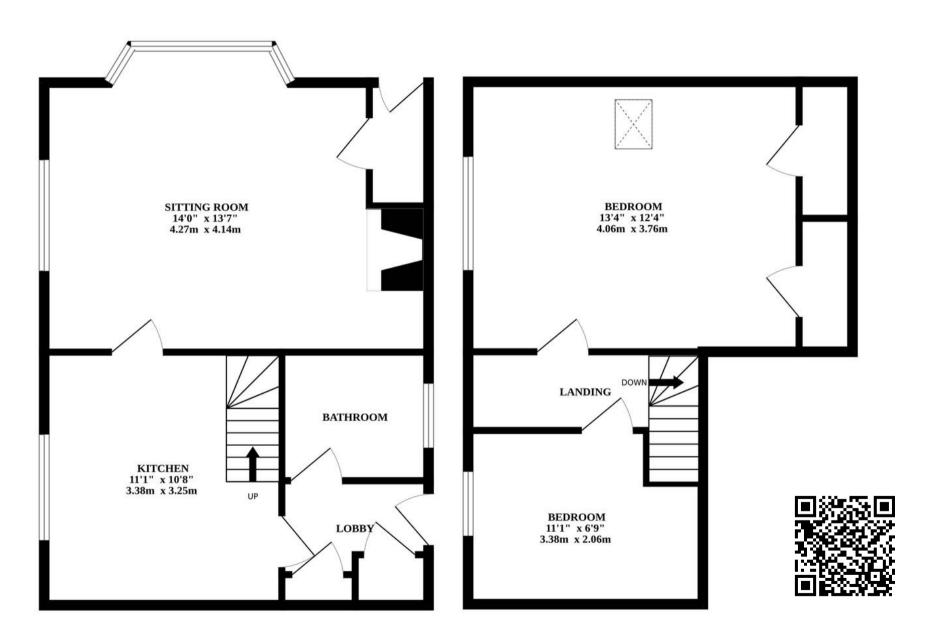

## Fern Cottage Norwich Road

Ludham, Great Yarmouth

Upon entering, you are greeted with a bright and airy interior that has been lovingly maintained and thoughtfully presented throughout. The comfortable sitting room, accentuated by a charming wood burner, offers a cosy haven for relaxation and unwinding after a long day. The well-equipped kitchen/breakfast room provides a functional space for meal preparation and dining, ideal for both every-day living and entertaining guests. Completing the ground floor is a bathroom, accommodating all residents in the household.

Ascending the stairs, you will find two well-appointed bedrooms, ensuring that every corner of this home is designed with comfort and practicality in mind. The bedrooms offer peaceful retreats, each with its own unique charm and ample natural light.

GROUND FLOOR 1ST FLOOR