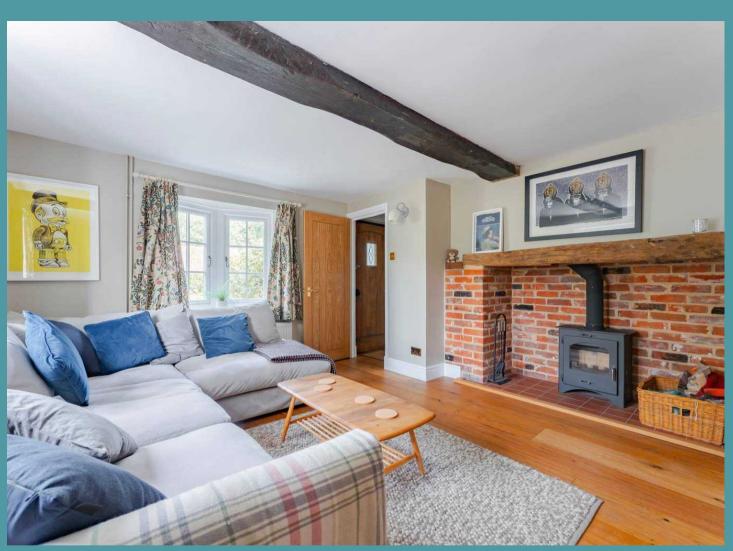

### Ludham, Great Yarmouth

This charming end-terrace cottage is a delightful opportunity for those seeking a perfect first-time buy or a holiday let. Boasting the property's original character features, including exposed wooden beams and a brick-built fireplace, this two bedroom residence exudes warmth and timeless appeal. Don't miss the chance to acquire this beautiful home and experience all it has to offer.

## Fern Cottage Norwich Road

Ludham, Great Yarmouth

Upon entering, you are greeted with a bright and airy interior that has been lovingly maintained and thoughtfully presented throughout. The comfortable sitting room, accentuated by a charming wood burner, offers a cosy haven for relaxation and unwinding after a long day. The well-equipped kitchen/breakfast room provides a functional space for meal preparation and dining, ideal for both every-day living and entertaining guests. Completing the ground floor is a bathroom, accommodating all residents in the household.