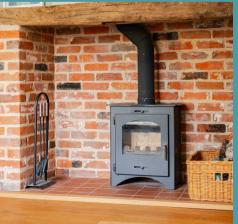

### Ludham, Great Yarmouth

This charming end-terrace cottage is a delightful opportunity for those seeking a perfect first-time buy or a holiday let. Boasting the property's original character features, including exposed wooden beams and a brick-built fireplace, this two bedroom residence exudes warmth and timeless appeal. Don't miss the chance to acquire this beautiful home and experience all it has to offer.

## Fern Cottage Norwich Road

Ludham, Great Yarmouth

Upon entering, you are greeted with a bright and airy interior that has been lovingly maintained and thoughtfully presented throughout. The comfortable sitting room, accentuated by a charming wood burner, offers a cosy haven for relaxation and unwinding after a long day. The well-equipped kitchen/breakfast room provides a functional space for meal preparation and dining, ideal for both every-day living and entertaining guests. Completing the ground floor is a bathroom, accommodating all residents in the household.