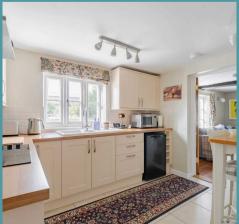

## Fern Cottage Norwich Road

Ludham, Great Yarmouth

Upon entering, you are greeted with a bright and airy interior that has been lovingly maintained and thoughtfully presented throughout. The comfortable sitting room, accentuated by a charming wood burner, offers a cosy haven for relaxation and unwinding after a long day. The well-equipped kitchen/breakfast room provides a functional space for meal preparation and dining, ideal for both every-day living and entertaining guests. Completing the ground floor is a bathroom, accommodating all residents in the household.