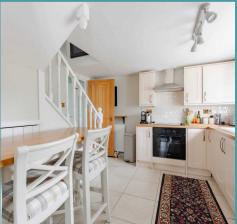

## Fern Cottage Norwich Road

Ludham, Great Yarmouth

Upon entering, you are greeted with a bright and airy interior that has been lovingly maintained and thoughtfully presented throughout. The comfortable sitting room, accentuated by a charming wood burner, offers a cosy haven for relaxation and unwinding after a long day. The well-equipped kitchen/breakfast room provides a functional space for meal preparation and dining, ideal for both every-day living and entertaining guests. Completing the ground floor is a bathroom, accommodating all residents in the household.