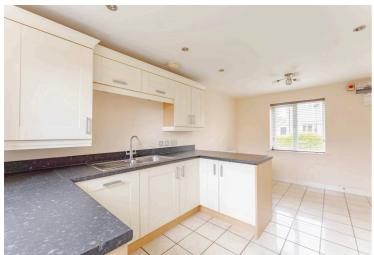

## **Brentwood**

This impressive detached family home offers both practicality and comfort in a prime location, with easy access to the city centre and local village amenities. The home is beautifully maintained, boasting a well-presented interior that features a welcoming entrance hall, a versatile study, and a spacious open-plan kitchen and dining area that is perfect for family gatherings.

The kitchen is equipped with modern, integrated appliances, including a gas hob, double oven, fridge freezer, and dishwasher, while the dining area enjoys natural light from the dual aspect windows. The living room is equally inviting, with dual aspect views and French doors opening to the rear garden, providing a seamless flow between indoor and outdoor spaces.