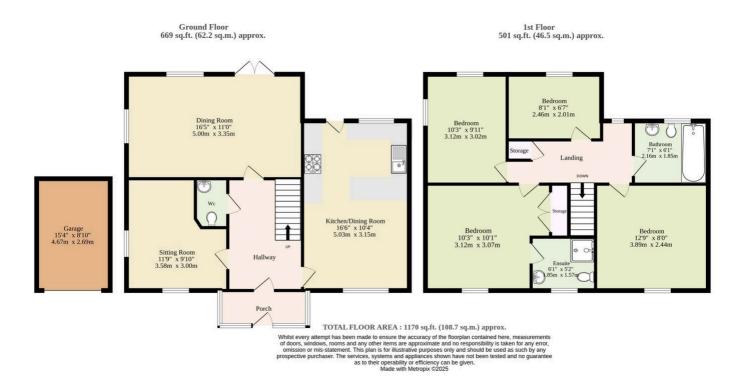

## 73 Brentwood, Norwich

£475,000 Freehold

Backing onto Eaton Golf Club, this detached family home offers a serene and private setting in the desirable NR4 postcode. The property blends modern living with practicality, featuring a spacious open-plan kitchen and dining area, a dual aspect sitting room, and four well-sized bedrooms, including a master with an en suite. With its enclosed walled garden, tandem driveway, and garage, the home provides both outdoor space and ample parking. Enhanced by energy-efficient features such as solar panels and uPVC double glazing, the home ensures comfort and sustainability. Located just moments from local amenities, parks, and excellent transport links, this property combines convenience with a peaceful, well-connected location.

Backing onto Eaton Golf Club, this detached family home offers a serene and private setting in the desirable NR4 postcode. The property blends modern living with practicality, featuring a spacious open-plan kitchen and dining area, a dual aspect sitting room, and four well-sized bedrooms, including a master with an en suite. With its enclosed walled garden, tandem driveway, and garage, the home provides both outdoor space and ample parking. Enhanced by energy-efficient features such as solar panels and uPVC double glazing, the home ensures comfort and sustainability. Located just moments from local amenities, parks, and excellent transport links, this property combines convenience with a peaceful, well-connected location.