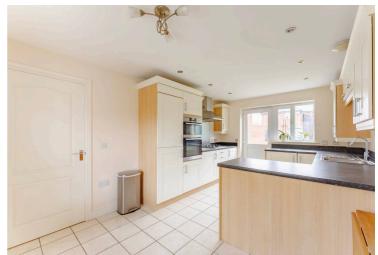

## **Brentwood**

This impressive detached family home offers both practicality and comfort in a prime location, with easy access to the city centre and local village amenities. The home is beautifully maintained, boasting a well-presented interior that features a welcoming entrance hall, a versatile study, and a spacious open-plan kitchen and dining area that is perfect for family gatherings.

The kitchen is equipped with modern, integrated appliances, including a gas hob, double oven, fridge freezer, and dishwasher, while the dining area enjoys natural light from the dual aspect windows. The living room is equally inviting, with dual aspect views and French doors opening to the rear garden, providing a seamless flow between indoor and outdoor spaces.