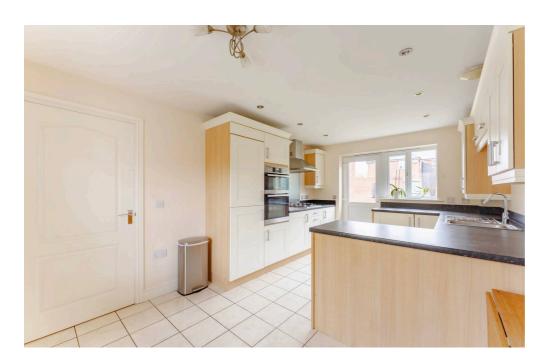

## **Brentwood**

This impressive detached family home offers both practicality and comfort in a prime location, with easy access to the city centre and local village amenities. The home is beautifully maintained, boasting a well-presented interior that features a welcoming entrance hall, a versatile study, and a spacious open-plan kitchen and dining area that is perfect for family gatherings.

The kitchen is equipped with modern, integrated appliances, including a gas hob, double oven, fridge freezer, and dishwasher, while the dining area enjoys natural light from the dual aspect windows. The living room is equally inviting, with dual aspect views and French doors opening to the rear garden, providing a seamless flow between indoor and outdoor spaces.