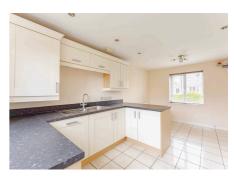

## **Brentwood**

This impressive detached family home offers both practicality and comfort in a prime location, with easy access to the city centre and local village amenities. The home is beautifully maintained, boasting a well-presented interior that features a welcoming entrance hall, a versatile study, and a spacious open-plan kitchen and dining area that is perfect for family gatherings.

The kitchen is equipped with modern, integrated appliances, including a gas hob, double oven, fridge freezer, and dishwasher, while the dining area enjoys natural light from the dual aspect windows. The living room is equally inviting, with dual aspect views and French doors opening to the rear garden, providing a seamless flow between indoor and outdoor spaces.