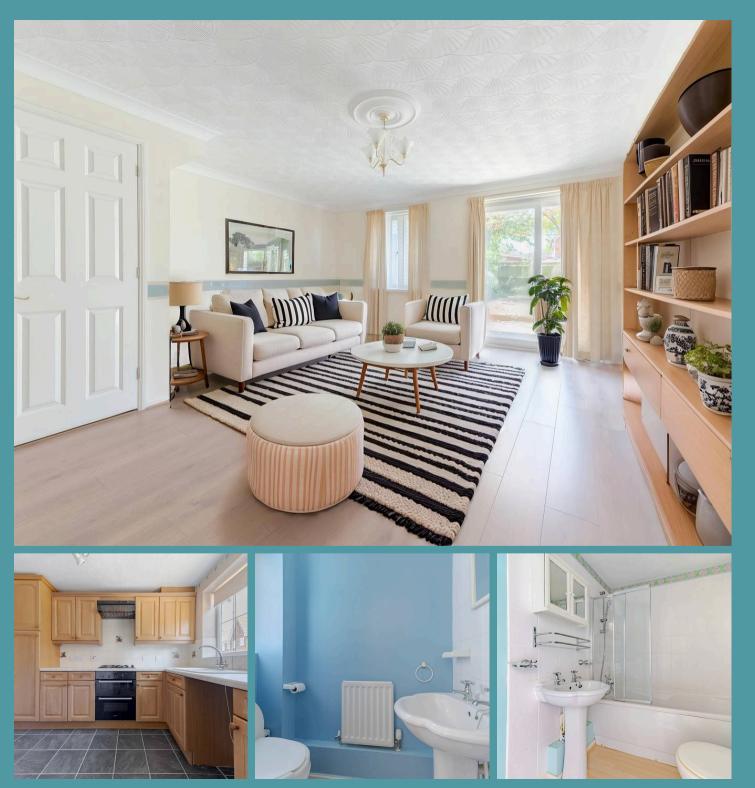

#### Carlton Colville, Lowestoft

Upon entering, you are greeted by a welcoming entrance hall that sets the tone for the rest of the home. Conveniently located off the hallway is a ground floor WC, adding to the home's everyday functionality.

The modern kitchen is thoughtfully designed and well-equipped with a range of wall and base cabinetry, integrated appliances, and ample storage space – perfect for meal preparation and casual dining.

At the rear of the property, the spacious sitting/dining room is bathed in natural light, creating a bright and inviting atmosphere for relaxing or entertaining. French doors open directly onto the garden, seamlessly blending indoor and outdoor living.

Upstairs, the home offers three well-proportioned bedrooms, including a master bedroom with a private en-suite, ideal for added privacy and convenience. A well-appointed family bathroom completes the first floor, featuring a clean and contemporary design.