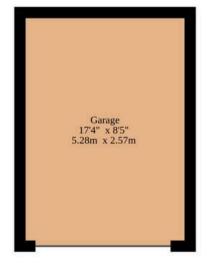

Ground Floor 420 sq.ft. (39.0 sq.m.) approx.

1st Floor 355 sq.ft. (33.0 sq.m.) approx. Garage 145 sq.ft. (13.5 sq.m.) approx.

Sqft Includes The Garage

TOTAL FLOOR AREA : 920 sq.ft. (85.5 sq.m.) approx.

Whilst every attempt has been made to ensure the accuracy of the floorplan contained here, measurements of doors, windows, rooms and any other items are approximate and no responsibility is taken for any error, omission or mis-statement. This plan is for illustrative purposes only and should be used as such by any prospective purchaser. The services, systems and appliances shown have not been tested and no guarantee as to their operability or efficiency can be given. Made with Metropix ©2025