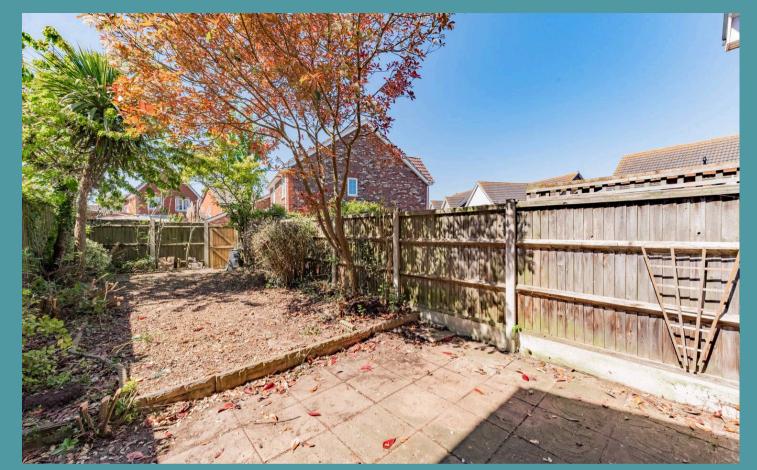

### Carlton Colville, Lowestoft

The rear garden is both low maintenance and private, offering a quiet space with a paved patio for seating arrangements, a bark area, and bordering planted beds – ideal for outdoor dining or simply enjoying the fresh air. Additional benefits include a private driveway providing off-road parking and a garage, offering further storage or potential for workshop space. **Agents note** 