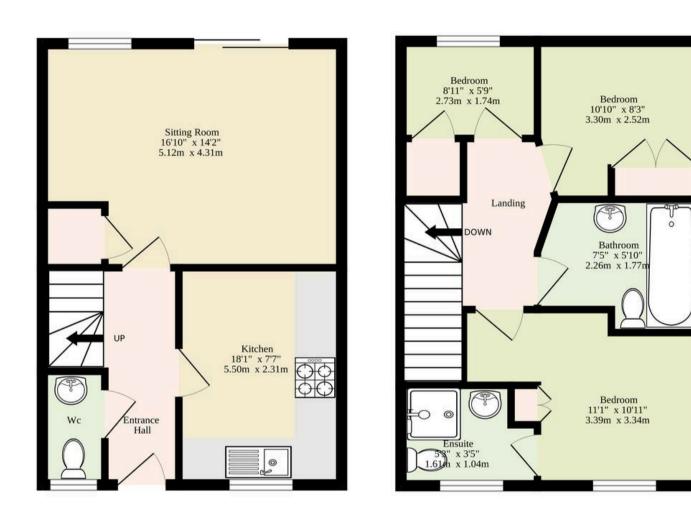

Ground Floor 420 sq.ft. (39.0 sq.m.) approx.

1st Floor 355 sq.ft. (33.0 sq.m.) approx. Garage 145 sq.ft. (13.5 sq.m.) approx.

Sqft Includes The Garage

TOTAL FLOOR AREA : 920 sq.ft. (85.5 sq.m.) approx.

Whilst every attempt has been made to ensure the accuracy of the floorplan contained here, measurements of doors, windows, rooms and any other items are approximate and no responsibility is taken for any error, omission or mis-statement. This plan is for illustrative purposes only and should be used as such by any prospective purchaser. The services, systems and appliances shown have not been tested and no guarantee as to their operability or efficiency can be given. Made with Metropix ©2025