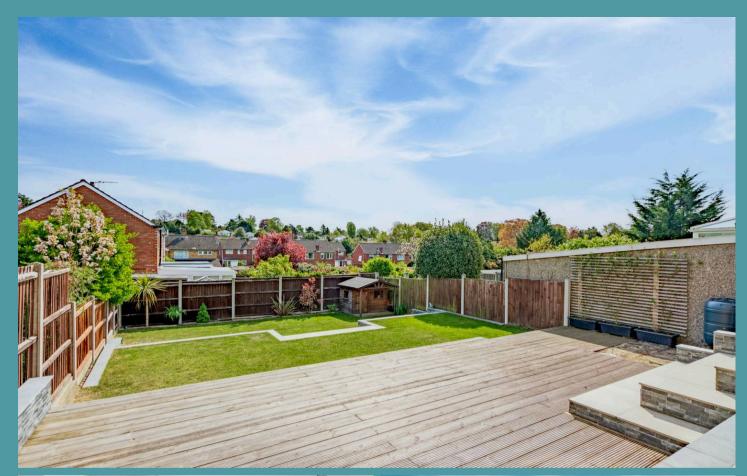

# 30 Rugge Drive

## Norwich

Outside, you'll find a well-maintained and fully enclosed garden, that is a generous size. The raised decked terrace is perfect for your outdoor seating arrangements, to enjoy al-fresco dining, summer bbqs or simply relaxing in the afternoon sunshine. The laid to lawn is bordered by planted beds, with a summerhouse for furniture or storage. At the front of the residence is a driveway with an EV charging point, providing off-road parking, whilst the garage offers storage options.