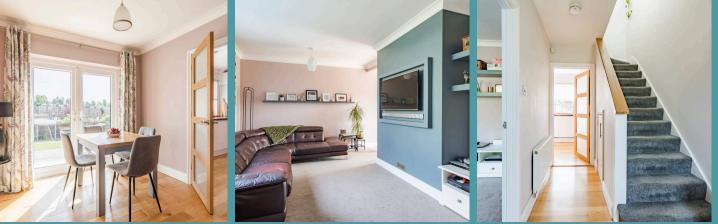

## Norwich

Step through the front door and into a welcoming entrance hall. Positioned at the front of home is a sitting room, flooded with natural light that streams in through the windows, creating a space that is perfect for both relaxation and entertaining. Internal double doors open into the versatile dining room, encouraging intimate family meals or gatherings with loved ones. The kitchen is equipped with modern wall and base units, integrated appliances and storage space, to enhance your cooking experience.

Upstairs, you will find three bedrooms that vary in size, each thoughtfully designed to offer comfort and privacy. The main bedroom has built-in wardrobes for your personal belongings. The third bedroom has the flexibility to be a home office, guest room or playroom, depending on your own preferences. The family bathroom is conveniently situated to serve all three bedrooms, providing convenience and functionality for busy households.