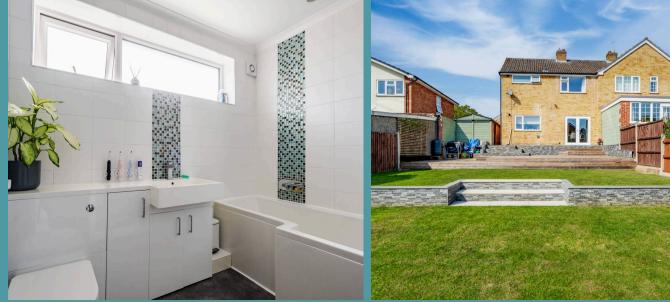

Upstairs, you will find three bedrooms that vary in size, each thoughtfully designed to offer comfort and privacy. The main bedroom has built-in wardrobes for your personal belongings. The third bedroom has the flexibility to be a home office, guest room or playroom, depending on your own preferences. The family bathroom is conveniently situated to serve all three bedrooms, providing convenience and functionality for busy households.

## Norwich

Outside, you'll find a well-maintained and fully enclosed garden, that is a generous size. The raised decked terrace is perfect for your outdoor seating arrangements, to enjoy al-fresco dining, summer bbqs or simply relaxing in the afternoon sunshine. The laid to lawn is bordered by planted beds, with a summerhouse for furniture or storage. At the front of the residence is a driveway with an EV charging point, providing off-road parking, whilst the garage offers storage options.