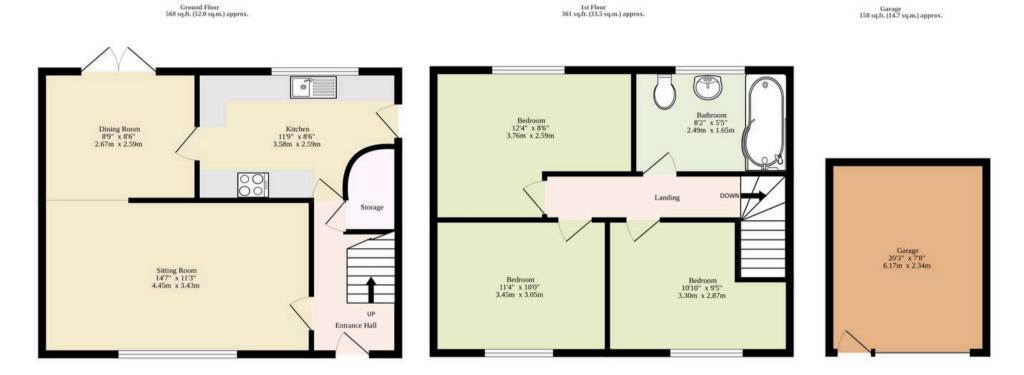

#### Sqft Includes The Garage

TOTAL FLOOR AREA : 1079 sq.ft. (100.2 sq.m.) approx.

Whilst every attempt has been made to ensure the accuracy of the floorplan contained here, measurements of doors, windows, rooms and any other items are approximate and no responsibility is taken for any error, omission or mis-statement. This plan is for illustrative purposes only and should be used as such by any prospective purchaser. The services, systems and appliances shown have not been tested and no guarantee as to their operability or efficiency can be given. Made with Metropix ©2025