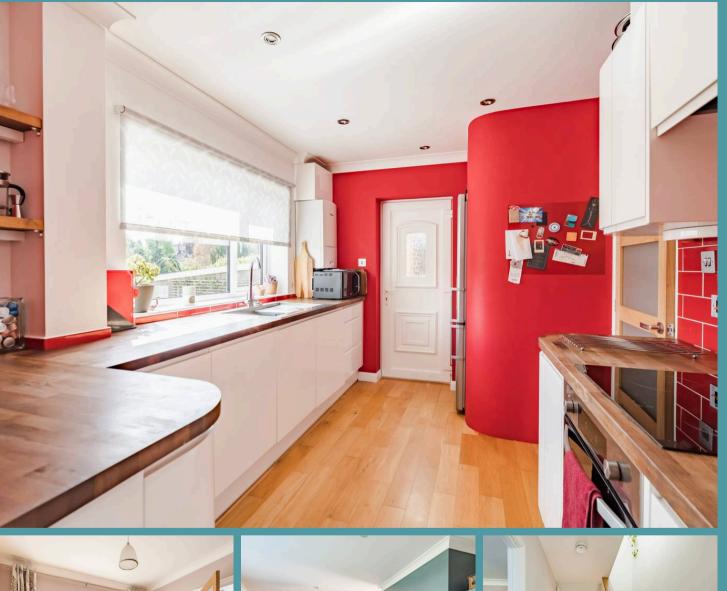

## Norwich

Step through the front door and into a welcoming entrance hall. Positioned at the front of home is a sitting room, flooded with natural light that streams in through the windows, creating a space that is perfect for both relaxation and entertaining. Internal double doors open into the versatile dining room, encouraging intimate family meals or gatherings with loved ones. The kitchen is equipped with modern wall and base units, integrated appliances and storage space, to enhance your cooking experience.