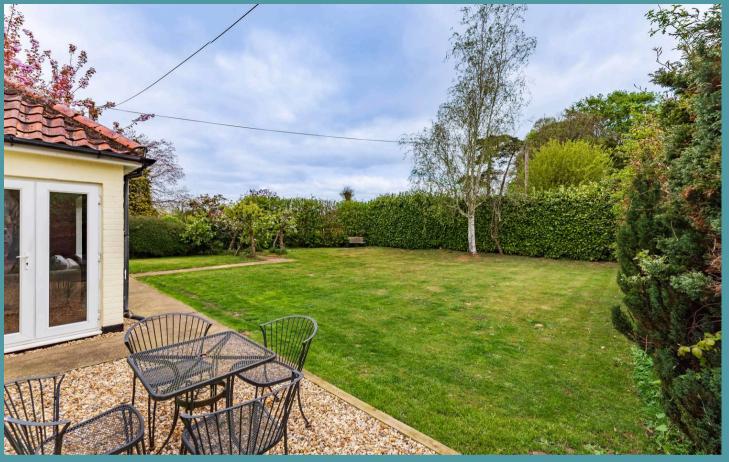

### 1 Glebe Close

Hingham, Norwich

Outside, you'll find a beautifully maintained garden consisting of a large laid to lawn and a shingled area for your outdoor seating arrangements. The garden is enclosed by tall hedging and mature trees, promising a secluded and serene atmosphere. A brick-weave driveway provides offroad parking for multiple vehicles and a larger than the average garage for storage options.