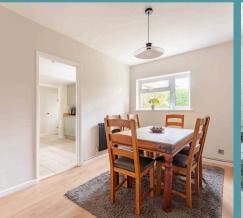

## 1 Glebe Close

Hingham, Norwich

Upon entering this home, you are greeted by a bright and airy porch, leading into an entrance hall. The heart of the home lies in the kitchen, equipped with modern fixtures and fittings, including wall and base units, integrated appliances and storage, to enhance your cooking experience. A door opens into the flexible dining room, encouraging intimate family meals or gatherings with loved ones. It has the option to be a home office, snug or playroom, depending on your own preferences and style.