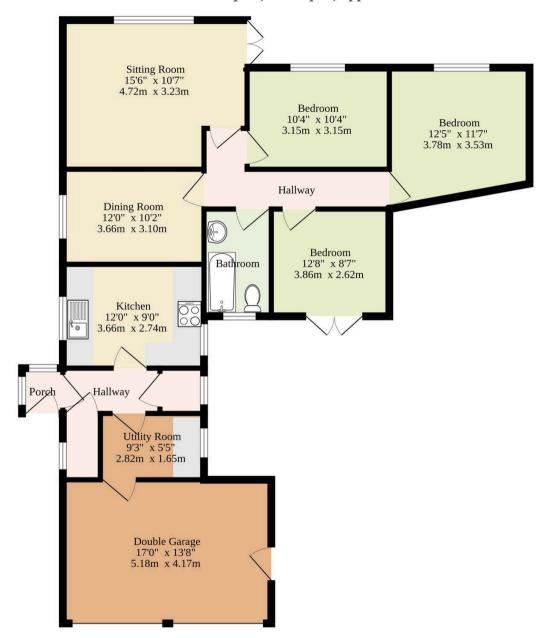

om suite
- Down a private lane of only 8 properties, promising a private and peaceful setting
- Dual aspect sitting room filled with an abundance of natural light and accentuated by a wood burner, inviting relaxation and entertaining
- Flexible dining room encouraging intimate family meals and gatherings with loved ones
- Kitchen equipped with modern fixtures and fittings, along with a functional utility room
- Three double bedrooms and a family bathroom
- Brick-weave driveway providing off-road parking and a larger than the average garage for storage options
- Large beautifully maintained garden, with a laid to lawn and a shingled area for seating arrangements
- Close to local shops, pubs, schools, transport links and healthcare facilities

Ground Floor 1151 sq.ft. (106.9 sq.m.) approx.