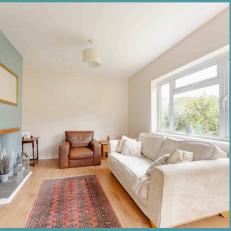

The duel aspect sitting room is filled with an abundance of natural light and accentuated by a wood burner, creating an inviting space ideal for both relaxation and entertainment. The functional utility room is perfect for additional storage and laundry appliances.