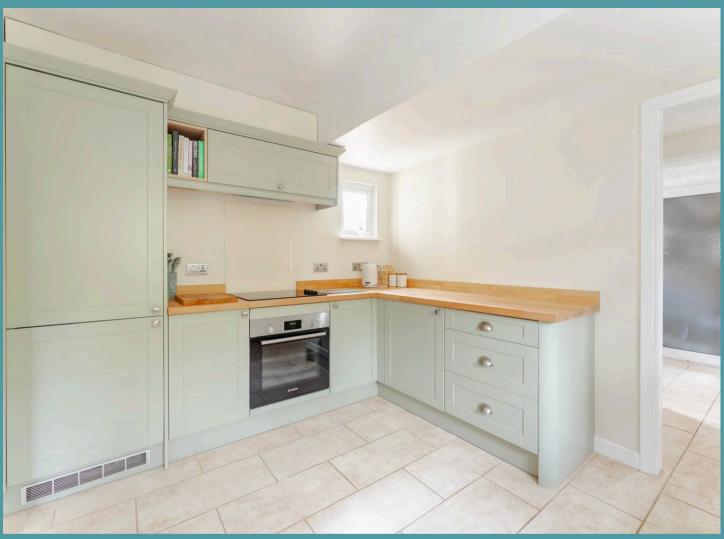

## 1 Glebe Close

Hingham, Norwich

Upon entering this home, you are greeted by a bright and airy porch, leading into an entrance hall. The heart of the home lies in the kitchen, equipped with modern fixtures and fittings, including wall and base units, integrated appliances and storage, to enhance your cooking experience. A door opens into the flexible dining room, encouraging intimate family meals or gatherings with loved ones. It has the option to be a home office, snug or playroom, depending on your own preferences and style.