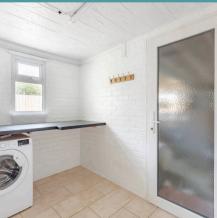

The duel aspect sitting room is filled with an abundance of natural light and accentuated by a wood burner, creating an inviting space ideal for both relaxation and entertainment. The functional utility room is perfect for additional storage and laundry appliances.