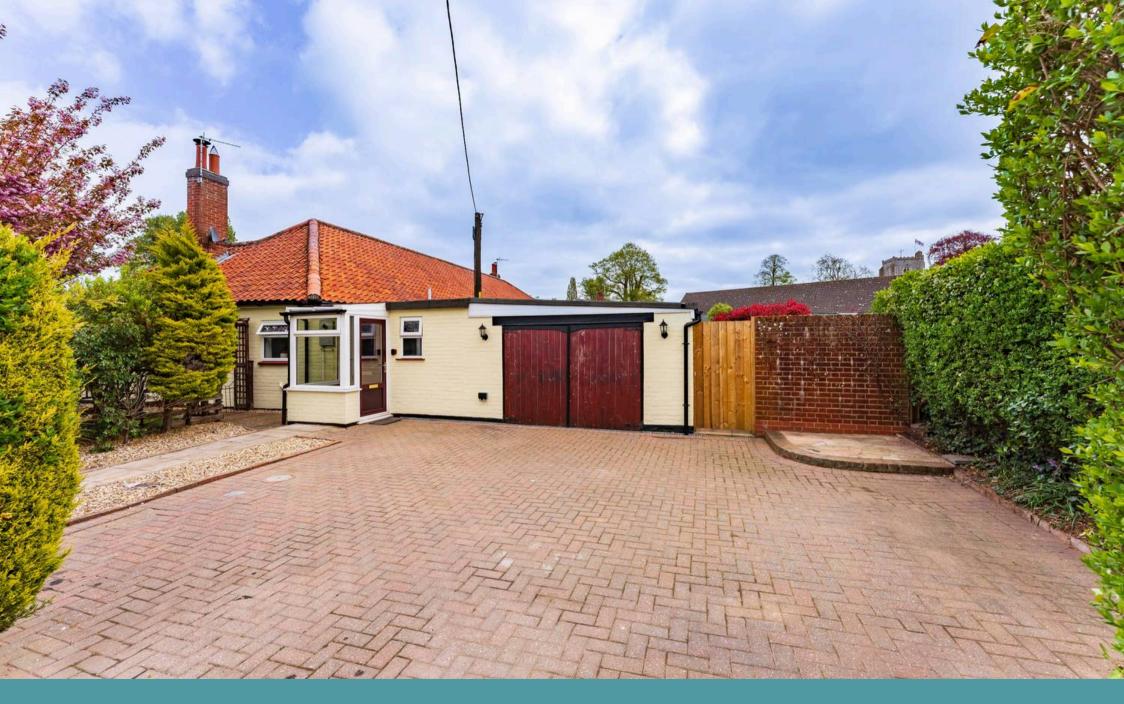

### Hingham, Norwich

Positioned on the outer skirts of the historic market town of Hingham, lies this semi-detached bungalow that epitomises serenity and comfort. Set on a generous corner plot along a secluded lane shared with just eight other properties, this home promises a private lifestyle. Showcasing two reception rooms, a modern kitchen, a functional utility room, three double bedrooms and a family bathroom. Externally, you will find a large beautifully maintained garden, a brick-weave driveway and a larger than the average garage. Acquire this home to experience all it has to offer.

### 1 Glebe Close

Hingham, Norwich

Outside, you'll find a beautifully maintained garden consisting of a large laid to lawn and a shingled area for your outdoor seating arrangements. The garden is enclosed by tall hedging and mature trees, promising a secluded and serene atmosphere. A brick-weave driveway provides offroad parking for multiple vehicles and a larger than the average garage for storage options.