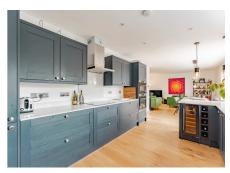

Stepping inside, the open plan living area sets the tone for a contemporary living experience, with sliding doors seamlessly connecting to the garden. The kitchen itself is a masterpiece of modern design, featuring integrated appliances including a wine cooler and a sleek breakfast bar. Overall this is a fantastic space for socialising and is equal measures stylish and functional. The L shape space creates privacy for those wanting to relax in the lounge area.