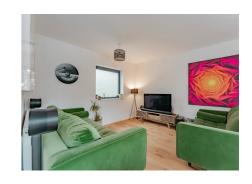

Stepping inside, the open plan living area sets the tone for a contemporary living experience, with sliding doors seamlessly connecting to the garden. The kitchen itself is a masterpiece of modern design, featuring integrated appliances including a wine cooler and a sleek breakfast bar. Overall this is a fantastic space for socialising and is equal measures stylish and functional. The L shape space creates privacy for those wanting to relax in the lounge area.