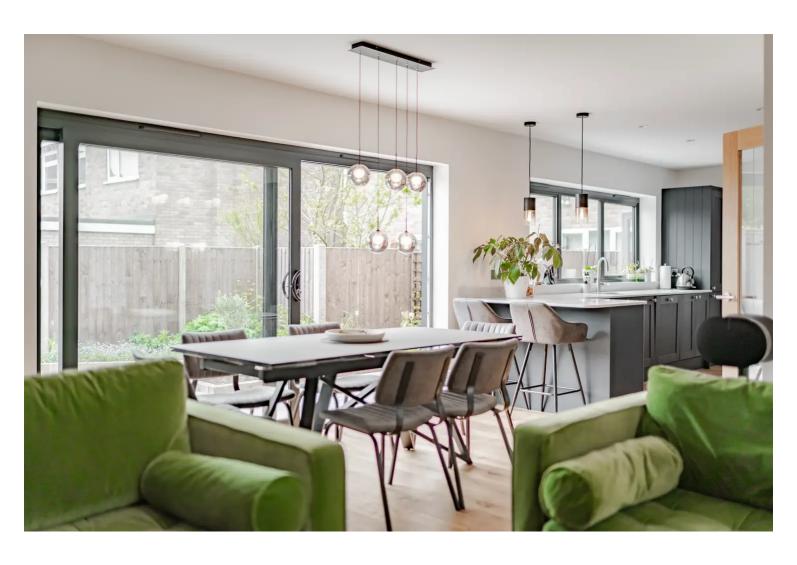

Stepping inside, the open plan living area sets the tone for a contemporary living experience, with sliding doors seamlessly connecting to the garden. The kitchen itself is a masterpiece of modern design, featuring integrated appliances including a wine cooler and a sleek breakfast bar. Overall this is a fantastic space for socialising and is equal measures stylish and functional. The L shape space creates privacy for those wanting to relax in the lounge area.