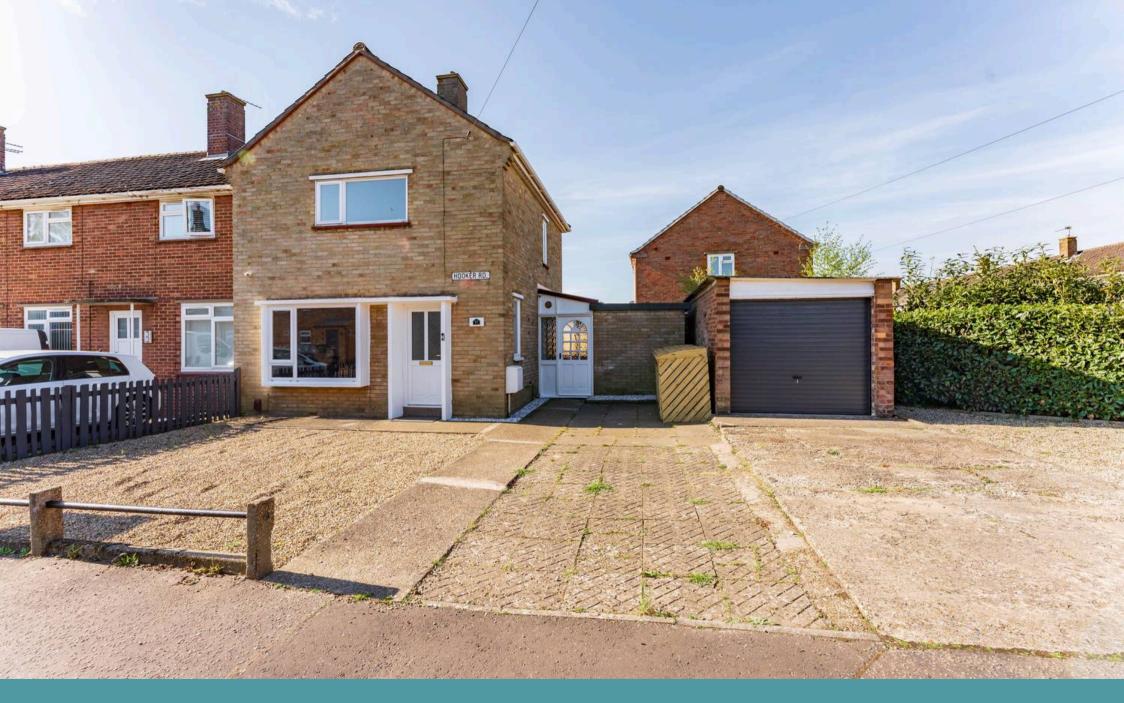

**37 Hooker Road, Norwich** Guide Price £230,000 - £240,000

# 37 Hooker Road

### Norwich

This end-terrace residence occupies a large corner plot with the potential to extend (stpp), making it a perfect investment opportunity for first-time buyers, growing families, or investors. Highlighting an open-plan sitting/dining room, a new modern kitchen, two double bedrooms with storage and a contemporary shower room. Externally, you will find an extensive garden, a paved driveway providing off-road parking and a garage for storage options. Acquire this home and experience a lifestyle of comfort and ease.

Towards the rear is an extensive garden that is predominately laid to lawn, with plenty of space for your outdoor seating arrangements or a timber storage shed. It is fully enclosed so you can enjoy in seclusion. At the front of the residence is a paved driveway providing off-road parking for up to 5 vehicles, alongside a garage for storage options.