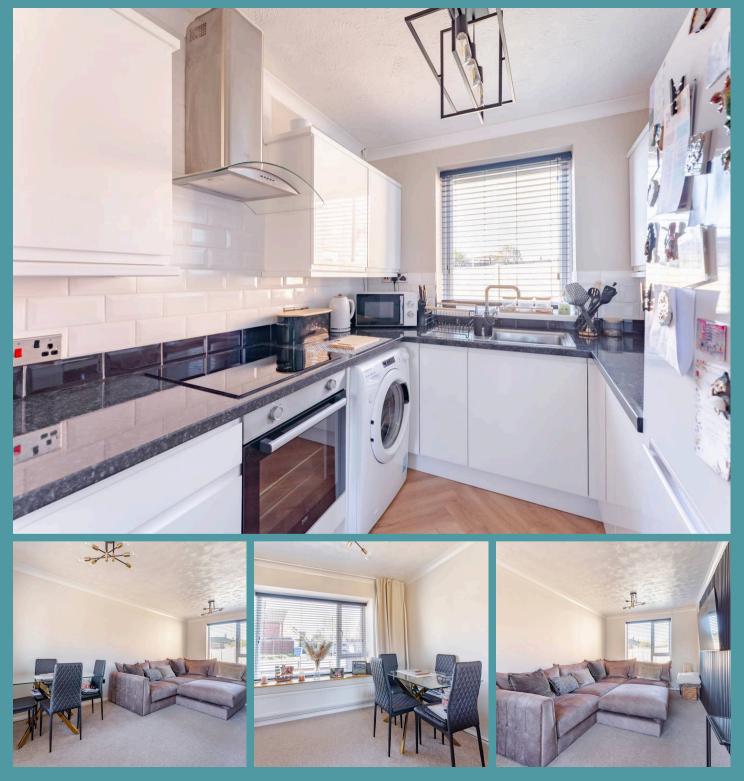

# 37 Hooker Road

### Norwich

Step inside, where this residence welcomes you with its bright and airy interior that exudes a sense of warmth and homeliness. The spacious sitting/dining room is thoughtfully designed to create a seamless flow between relaxation and entertainment, perfect for hosting gatherings with loved ones or simply unwinding after a long day. The kitchen is equipped with brand new fixtures and fittings, including modern wall and base units, integrated appliances and storage, to be able to cook your favourite meals.