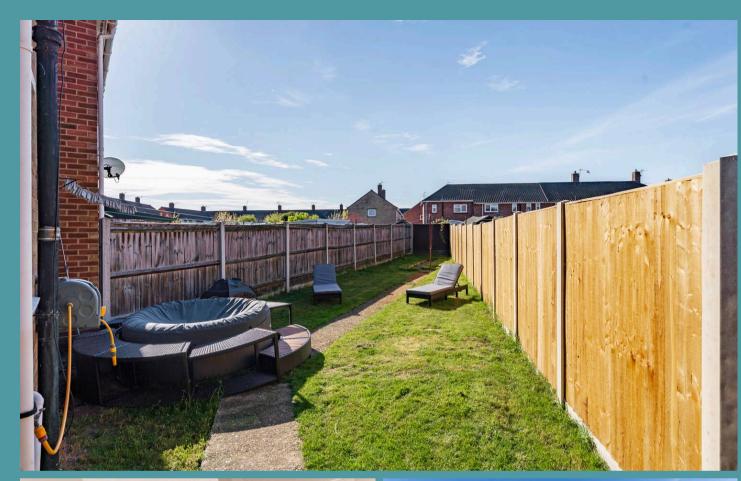

Towards the rear is an extensive garden that is predominately laid to lawn, with plenty of space for your outdoor seating arrangements or a timber storage shed. It is fully enclosed so you can enjoy in seclusion. At the front of the residence is a paved driveway providing off-road parking for up to 5 vehicles, alongside a garage for storage options.