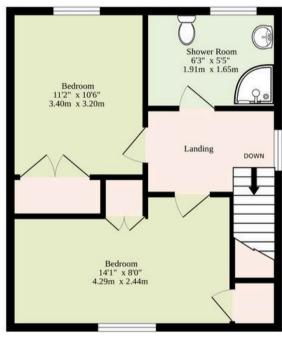

Boarded loft

- End-terrace residence set on a large corner plot in Norwich
- Perfect first home, family home or investment purchase
- Bright and airy interior
- Spacious sitting/dining room inviting relaxation and entertaining
- Kitchen equipped with new modern fixtures and fittings
- Two bedrooms with built-in storage and a contemporary shower room
- Extensive garden that is well-maintained and enclosed for privacy
- Paved driveway providing off-road parking for multiple vehicles and a garage for storage options
- Close to a wide range of amenities, including shops, schools, transport links and healthcare facilities
- Easy access to the NDR, Norwich airport and Norfolk and Norwich hospital

Ground Floor 380 sq.ft. (35.3 sq.m.) approx.

#### lst Floor 263 sq.ft. (24.4 sq.m.) approx.









Sqft Includes The Garage

#### TOTAL FLOOR AREA : 771 sq.ft. (71.6 sq.m.) approx.

Whilst every attempt has been made to ensure the accuracy of the floorplan contained here, measurements of doors, windows, rooms and any other items are approximate and no responsibility is taken for any error, omission or mis-statement. This plan is for illustrative purposes only and should be used as such by any prospective purchaser. The services, systems and appliances shown have not been tested and no guarantee as to their operability or efficiency can be given. Made with Metropix ©2025