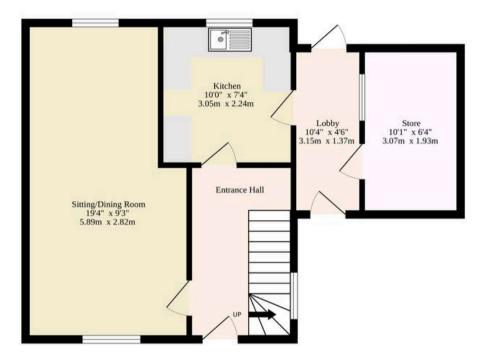

Boarded loft

- End-terrace residence set on a large corner plot in Norwich
- Perfect first home, family home or investment purchase
- Bright and airy interior
- Spacious sitting/dining room inviting relaxation and entertaining
- Kitchen equipped with new modern fixtures and fittings
- Two bedrooms with built-in storage and a contemporary shower room
- Extensive garden that is well-maintained and enclosed for privacy
- Paved driveway providing off-road parking for multiple vehicles and a garage for storage options
- Close to a wide range of amenities, including shops, schools, transport links and healthcare facilities
- Easy access to the NDR, Norwich airport and Norfolk and Norwich hospital

Ground Floor 380 sq.ft. (35.3 sq.m.) approx.

#### lst Floor 263 sq.ft. (24.4 sq.m.) approx.









Sqft Includes The Garage

#### TOTAL FLOOR AREA : 771 sq.ft. (71.6 sq.m.) approx.

Whilst every attempt has been made to ensure the accuracy of the floorplan contained here, measurements of doors, windows, rooms and any other items are approximate and no responsibility is taken for any error, omission or mis-statement. This plan is for illustrative purposes only and should be used as such by any prospective purchaser. The services, systems and appliances shown have not been tested and no guarantee as to their operability or efficiency can be given. Made with Metropix ©2025