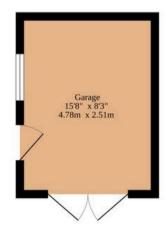

arded loft

- End-terrace residence set on a large corner plot in Norwich
- Perfect first home, family home or investment purchase
- Bright and airy interior
- Spacious sitting/dining room inviting relaxation and entertaining
- Kitchen equipped with new modern fixtures and fittings
- Two bedrooms with built-in storage and a contemporary shower room
- Extensive garden that is well-maintained and enclosed for privacy
- Paved driveway providing off-road parking for multiple vehicles and a garage for storage options
- Close to a wide range of amenities, including shops, schools, transport links and healthcare facilities
- Easy access to the NDR, Norwich airport and Norfolk and Norwich hospital

Ground Floor 380 sq.ft. (35.3 sq.m.) approx.

#### lst Floor 263 sq.ft. (24.4 sq.m.) approx.









Sqft Includes The Garage

#### TOTAL FLOOR AREA : 771 sq.ft. (71.6 sq.m.) approx.

Whilst every attempt has been made to ensure the accuracy of the floorplan contained here, measurements of doors, windows, rooms and any other items are approximate and no responsibility is taken for any error, omission or mis-statement. This plan is for illustrative purposes only and should be used as such by any prospective purchaser. The services, systems and appliances shown have not been tested and no guarantee as to their operability or efficiency can be given. Made with Metropix ©2025