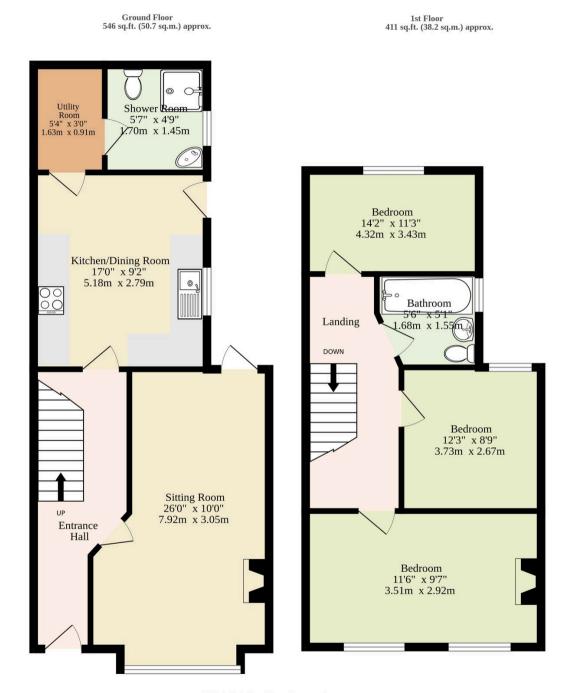

TOTAL FLOOR AREA : 957 sq.ft. (88.9 sq.m.) approx.

Whilst every attempt has been made to ensure the accuracy of the floorplan contained here, measurements of dors, windows, rooms and any other items are approximate and no responsibility is taken for any error, omission or mis-statement. This plan is for illustrative purposes only and should be used as such by any prospective purchaser. The services, systems and appliances shown have not been tested and no guarantee as to their operability or efficiency can be given. Made with Metropix ©2025