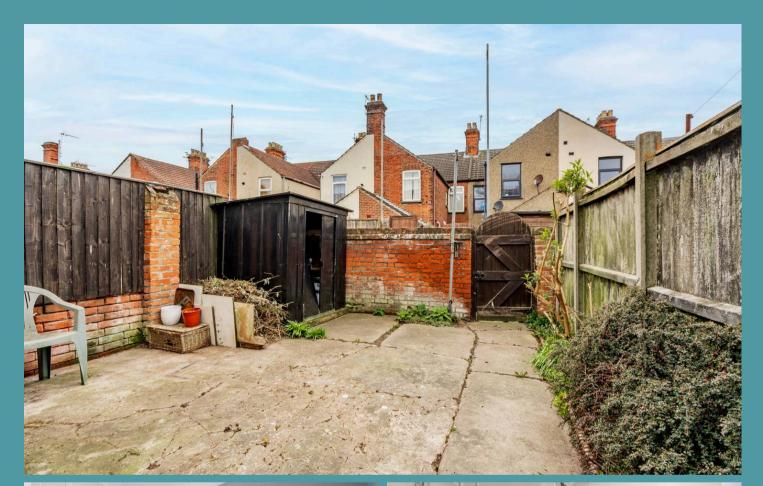

### Lowestoft

Step outside to find a low maintenance enclosed courtyard that is perfect for al fresco dining or enjoying a morning coffee in the fresh air. Complete with a timber shed for storing your garden equipment and tools. For convenience, onroad parking is readily available, ensuring that you have easy access to your home.