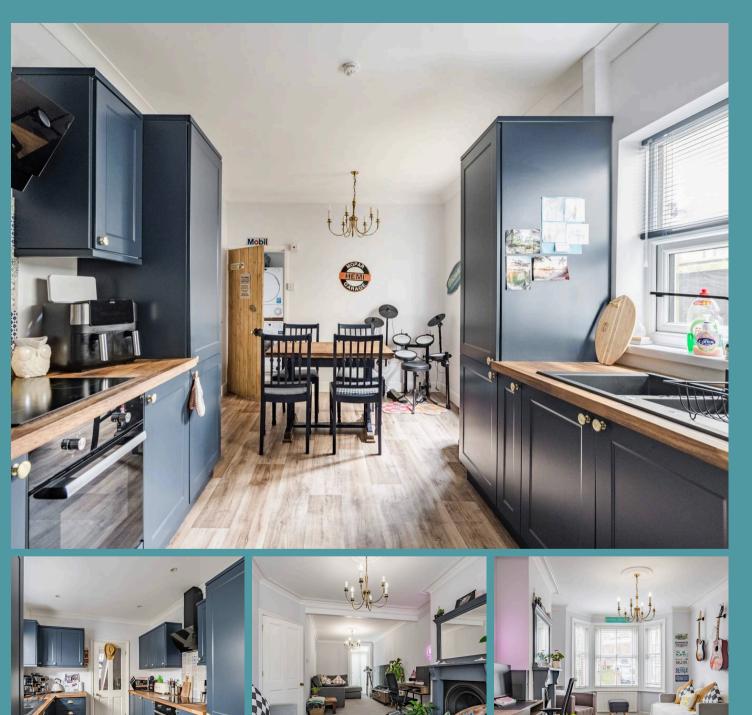

### Lowestoft

Upon entering, you are greeted by a welcoming entrance hall. Positioned at the front of the residence is a spacious sitting room, elegantly accentuated by a large bay window that floods the room with natural light. The focal point of this room is a decorative feature fireplace, creating a cosy ambience that is perfect for both relaxation and entertaining. Moving through, you will find a modern kitchen/dining room that is fully equipped with contemporary fixtures and fittings. Showcasing an array of wall and base units, integrated appliances, and ample storage options, enhancing your cooking and dining experience. Completing the ground floor is a convenient utility area and a well-appointed shower room, adding to the functional layout of the home.