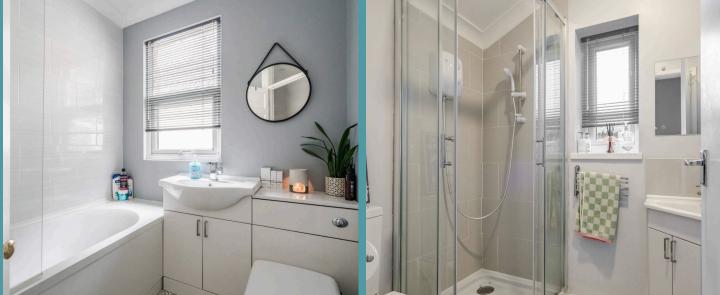

### Lowestoft

Upon entering, you are greeted by a welcoming entrance hall. Positioned at the front of the residence is a spacious sitting room, elegantly accentuated by a large bay window that floods the room with natural light. The focal point of this room is a decorative feature fireplace, creating a cosy ambience that is perfect for both relaxation and entertaining. Moving through, you will find a modern kitchen/dining room that is fully equipped with contemporary fixtures and fittings. Showcasing an array of wall and base units, integrated appliances, and ample storage options, enhancing your cooking and dining experience. Completing the ground floor is a convenient utility area and a well-appointed shower room, adding to the functional layout of the home.

Ascend the stairs to discover three wellproportioned bedrooms, offering comfort and privacy for all occupants. A stylish bathroom completes the accommodations on the upper level, comprising of a three piece suite, accommodating all residents in the household.