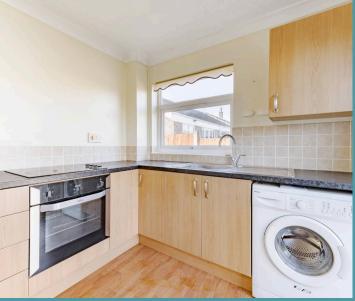

### Lowestoft

Upon entering the property, you are greeted by a welcoming ambience that resonates throughout the entire home. The spacious sitting room is filled with an abundance of natural light that flows in through the sliding doors, creating an atmosphere that is perfect for relaxation and entertaining. The kitchen is equipped with wall and base units, appliances and under-counter areas for your laundry essentials, to be able to cook your favourite meals.