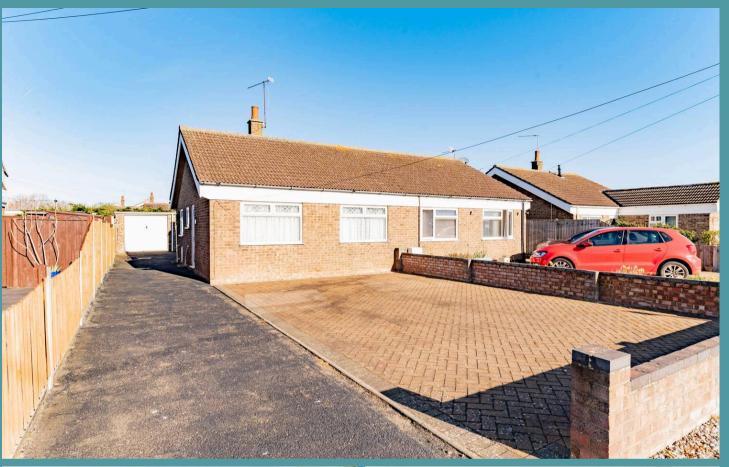

### Lowestoft

Introducing to the market this lovely semi-detached bungalow, with a chain-free status, presenting the perfect opportunity for someone looking to downsize or a renovation project, to adapt to your own preferences. Highlighting a light-filled sitting room, a fitted kitchen, two double bedrooms and a shower room. Externally, you will find a well-maintained garden, a brick-weave driveway and a garage for storage options. Experience a close-knit community feel within Lowestoft, whilst promising a lifestyle of comfort and ease.

Outside, you'll find a maintained garden consisting of a well-kept lawn and two patio areas for your outdoor seating arrangements. There is plenty of space for a timber storage shed, a summerhouse or a greenhouse, depending on your own requirements. It is fully enclosed so you can enjoy in privacy and seclusion. At the front of the residence is a brick-weave driveway leading down to a garage for storage options.