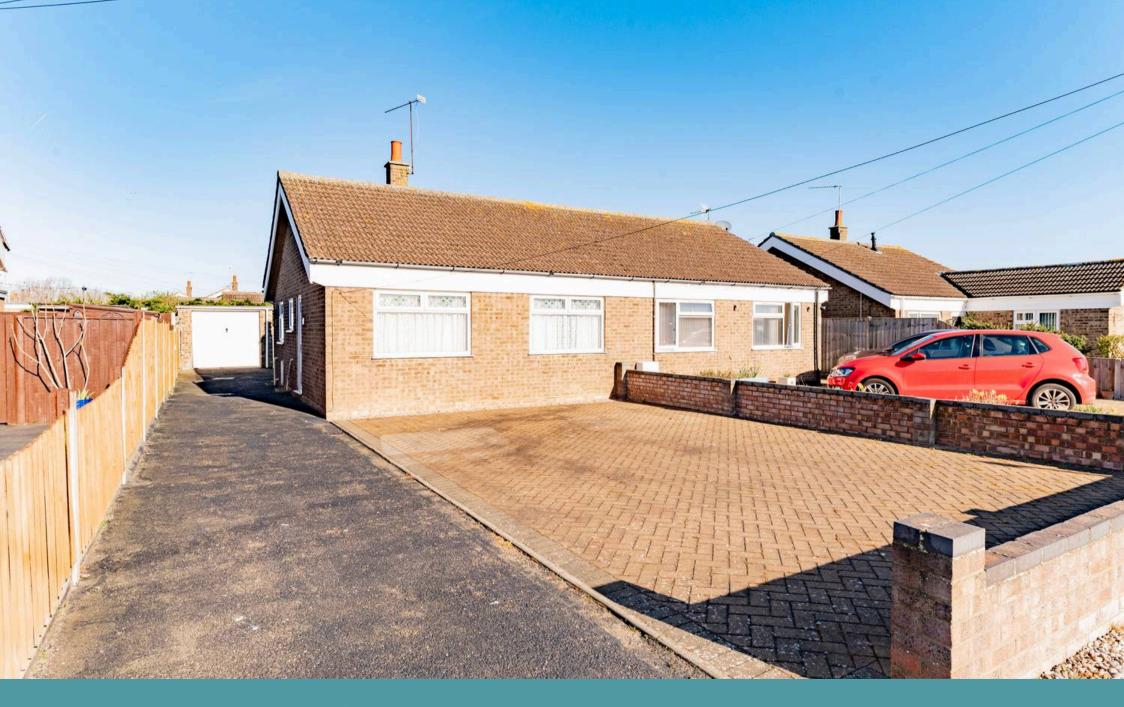

3 Bluebell Close, Lowestoft

Offers in Region of £200,000

## 3 Bluebell Close

### Lowestoft

Introducing to the market this lovely semi-detached bungalow, with a chain-free status, presenting the perfect opportunity for someone looking to downsize or a renovation project, to adapt to your own preferences. Highlighting a light-filled sitting room, a fitted kitchen, two double bedrooms and a shower room. Externally, you will find a well-maintained garden, a brick-weave driveway and a garage for storage options. Experience a close-knit community feel within Lowestoft, whilst promising a lifestyle of comfort and ease.

Outside, you'll find a maintained garden consisting of a well-kept lawn and two patio areas for your outdoor seating arrangements. There is plenty of space for a timber storage shed, a summerhouse or a greenhouse, depending on your own requirements. It is fully enclosed so you can enjoy in privacy and seclusion. At the front of the residence is a brick-weave driveway leading down to a garage for storage options.