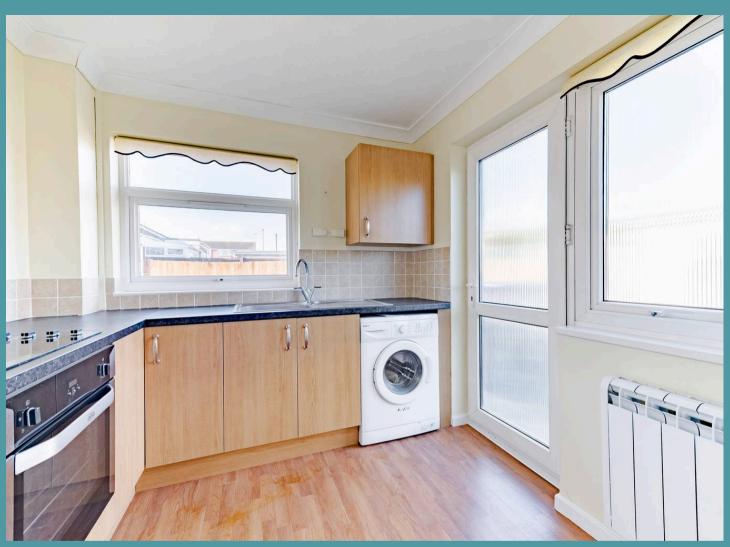

### Lowestoft

Upon entering the property, you are greeted by a welcoming ambience that resonates throughout the entire home. The spacious sitting room is filled with an abundance of natural light that flows in through the sliding doors, creating an atmosphere that is perfect for relaxation and entertaining. The kitchen is equipped with wall and base units, appliances and under-counter areas for your laundry essentials, to be able to cook your favourite meals.