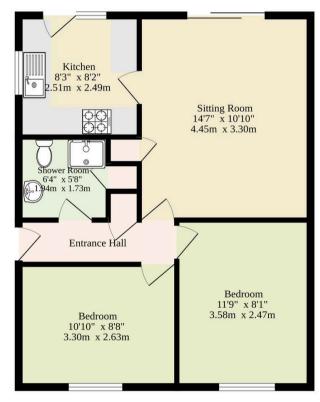

### Ground Floor 643 sq.ft. (59.7 sq.m.) approx.

Sqft Includes The Garage

#### TOTAL FLOOR AREA: 643 sq.ft. (59.7 sq.m.) approx.

Whilst every attempt has been made to ensure the accuracy of the floorplan contained here, measurements of doors, windows, rooms and any other items are approximate and no responsibility is taken for any error, omission or mis-statement. This plan is for tillustrative purposes only and should be used as such by any prospective purchaser. The services, systems and appliances shown have not been tested and no guarantee as to their operability or efficiency can be given.