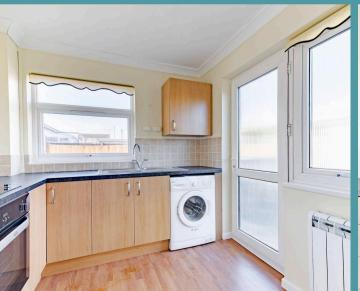

### Lowestoft

Upon entering the property, you are greeted by a welcoming ambience that resonates throughout the entire home. The spacious sitting room is filled with an abundance of natural light that flows in through the sliding doors, creating an atmosphere that is perfect for relaxation and entertaining. The kitchen is equipped with wall and base units, appliances and under-counter areas for your laundry essentials, to be able to cook your favourite meals.