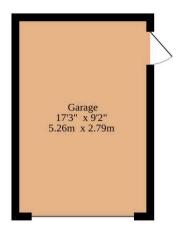

### Ground Floor 643 sq.ft. (59.7 sq.m.) approx.

Sqft Includes The Garage

#### TOTAL FLOOR AREA: 643 sq.ft. (59.7 sq.m.) approx.

Whilst every attempt has been made to ensure the accuracy of the floorplan contained here, measurements of doors, windows, rooms and any other items are approximate and no responsibility is taken for any error, omission or mis-statement. This plan is for tillustrative purposes only and should be used as such by any prospective purchaser. The services, systems and appliances shown have not been tested and no guarantee as to their operability or efficiency can be given.