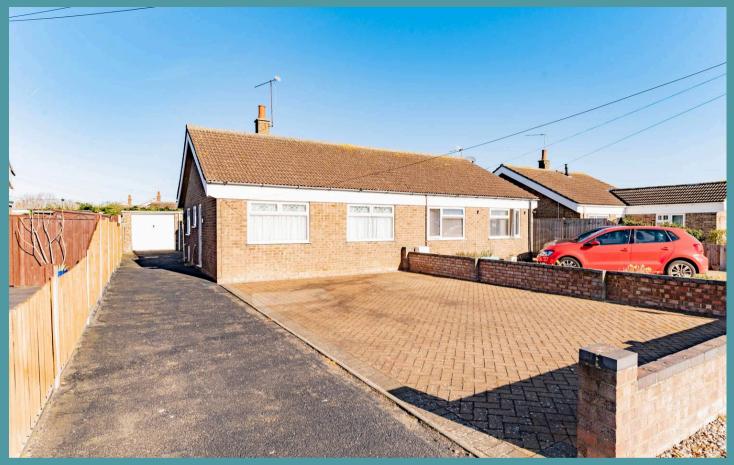

### Lowestoft

Introducing to the market this lovely semi-detached bungalow, with a chain-free status, presenting the perfect opportunity for someone looking to downsize or a renovation project, to adapt to your own preferences. Highlighting a light-filled sitting room, a fitted kitchen, two double bedrooms and a shower room. Externally, you will find a well-maintained garden, a brick-weave driveway and a garage for storage options. Experience a close-knit community feel within Lowestoft, whilst promising a lifestyle of comfort and ease.

Outside, you'll find a maintained garden consisting of a well-kept lawn and two patio areas for your outdoor seating arrangements. There is plenty of space for a timber storage shed, a summerhouse or a greenhouse, depending on your own requirements. It is fully enclosed so you can enjoy in privacy and seclusion. At the front of the residence is a brick-weave driveway leading down to a garage for storage options.