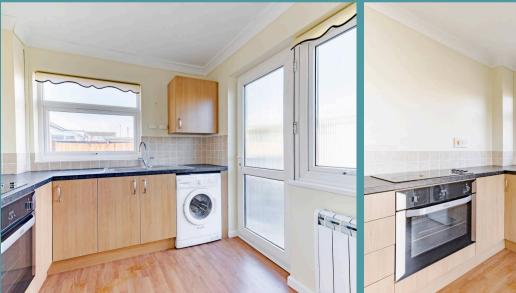

### Lowestoft

Upon entering the property, you are greeted by a welcoming ambience that resonates throughout the entire home. The spacious sitting room is filled with an abundance of natural light that flows in through the sliding doors, creating an atmosphere that is perfect for relaxation and entertaining. The kitchen is equipped with wall and base units, appliances and under-counter areas for your laundry essentials, to be able to cook your favourite meals.