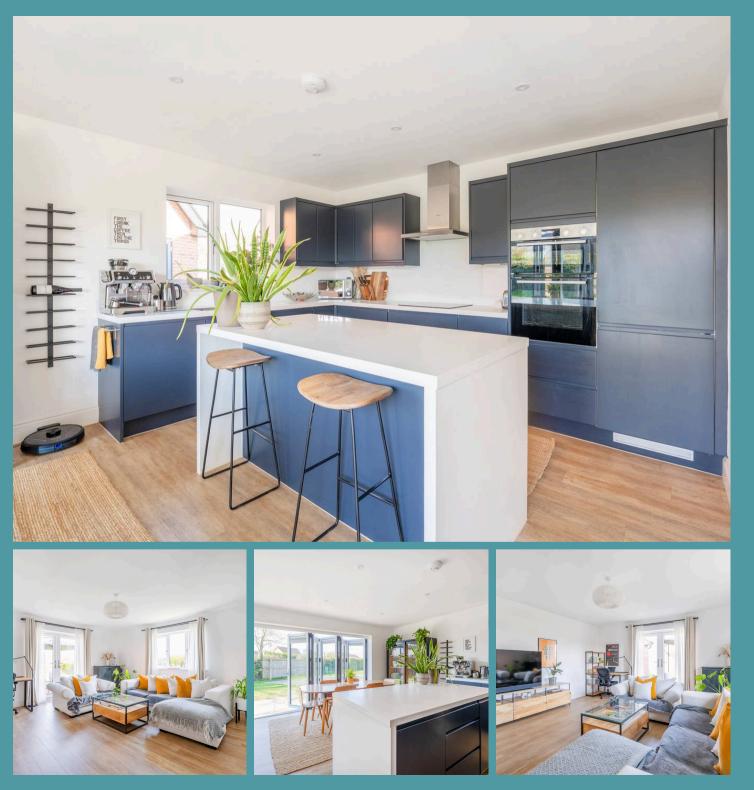

The family bathroom is finished to the highest standards, and the utility cupboard provides essential storage, adding convenience and functionality to this family home. The property's open-plan living areas include a stylish living room and an impressive kitchen/dining room, with a sleek navy kitchen integrated appliances, and a breakfast bar island perfect for family meals or entertaining. Bi-fold doors effortlessly connect the interior to the garden, creating dual living spaces.

Designed with sustainability in mind, the property incorporates an eco-friendly air-source heat pump, providing energy-efficient heating throughout, paired with underfloor heating for added comfort. The property's high-quality finishes and attention to detail create a home that balances both modern luxury and environmental responsibility.