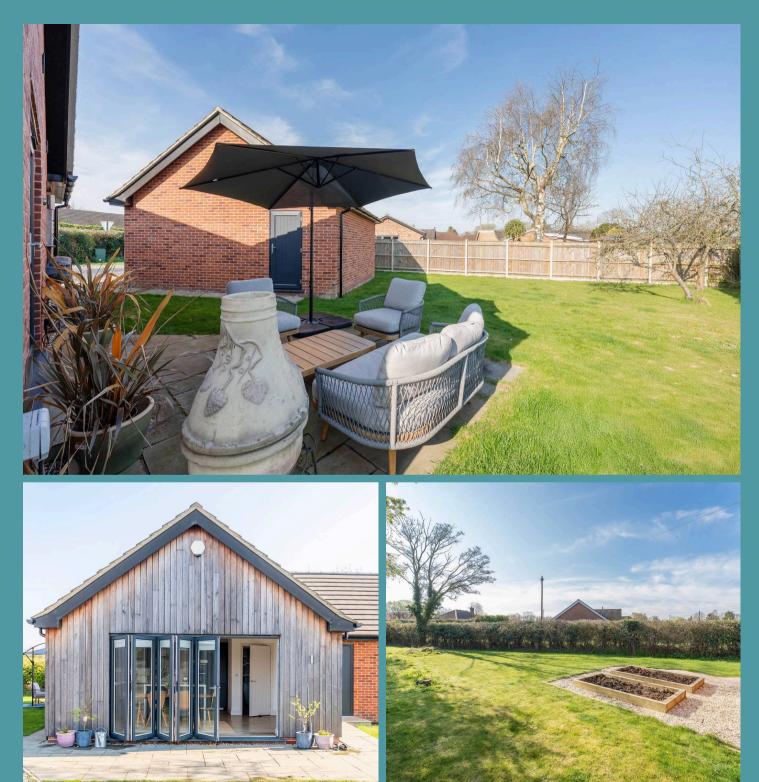

## Aslacton, Norwich

Approaching the gated driveway, you are guided to this executive home, where modern luxury meets rural living. Set within a peaceful village location, the property offers a spacious and elegant layout with three double bedrooms, including a stunning master suite with a walk-in wardrobe and en-suite. The open-plan living areas are flawlessly connected to the garden through bi-fold doors, creating an open-concept flow that enhances both family life and entertaining. Designed with sustainability in mind, the home features eco-friendly heating and high-quality finishes throughout, ensuring energy efficiency. With a wrap-around garden, double garage, and ample parking, this home combines privacy and style in equal measure.

#### Sneath Road, Aslacton

This new-build bungalow has been thoughtfully designed with modern living in mind. The elegant layout features three spacious double bedrooms, including a stunning master suite complete with a walk-in wardrobe and a luxurious en-suite shower room. The additional bedrooms offer generous space for family or guests, ensuring comfort and privacy.

The family bathroom is finished to the highest standards, and the utility cupboard provides essential storage, adding convenience and functionality to this family home. The property's open-plan living areas include a stylish living room and an impressive kitchen/dining room, with a sleek navy kitchen integrated appliances, and a breakfast bar island perfect for family meals or entertaining. Bi-fold doors effortlessly connect the interior to the garden, creating dual living spaces.

Designed with sustainability in mind, the property incorporates an eco-friendly air-source heat pump, providing energy-efficient heating throughout, paired with underfloor heating for added comfort. The property's high-quality finishes and attention to detail create a home that balances both modern luxury and environmental responsibility.

## Aslacton, Norwich

Every aspect of this bungalow has been carefully crafted, making it both practical and stylish, with generous storage options throughout. The wrap-around garden ensures privacy and a sense of space, allowing you to enjoy the surrounding rural views in complete seclusion.

From the gated driveway to the elegant interior, this home is as practical as it is beautiful. The wrap-around plot offers an abundance of outdoor space, ideal for family gatherings or relaxing in a peaceful environment.

The property is designed for contemporary living, making it a truly classy home with all the modern features you would expect, from energy-efficient technology to stylish design elements. The addition of the double garage and ample parking means that this home caters to all your needs.