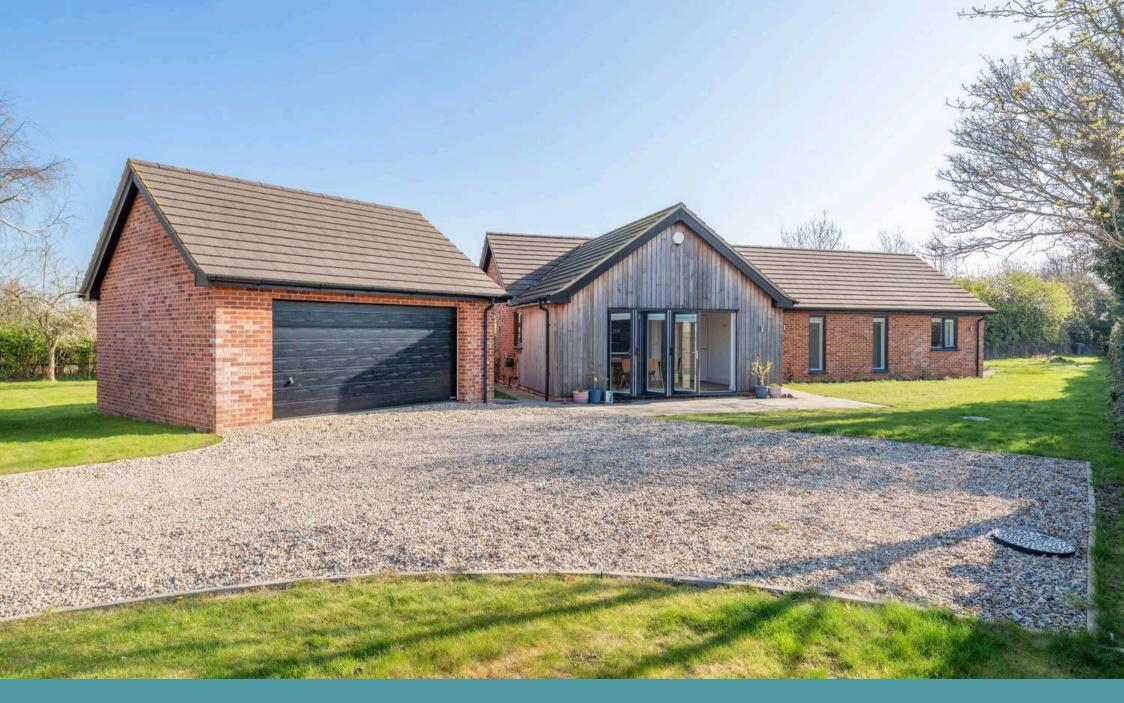

## Aslacton, Norwich

Approaching the gated driveway, you are guided to this executive home, where modern luxury meets rural living. Set within a peaceful village location, the property offers a spacious and elegant layout with three double bedrooms, including a stunning master suite with a walk-in wardrobe and en-suite. The open-plan living areas are flawlessly connected to the garden through bi-fold doors, creating an open-concept flow that enhances both family life and entertaining. Designed with sustainability in mind, the home features eco-friendly heating and high-quality finishes throughout, ensuring energy efficiency. With a wrap-around garden, double garage, and ample parking, this home combines privacy and style in equal measure.

From the gated driveway to the elegant interior, this home is as practical as it is beautiful. The wrap-around plot offers an abundance of outdoor space, ideal for family gatherings or relaxing in a peaceful environment.

The property is designed for contemporary living, making it a truly classy home with all the modern features you would expect, from energy-efficient technology to stylish design elements. The addition of the double garage and ample parking means that this home caters to all your needs.