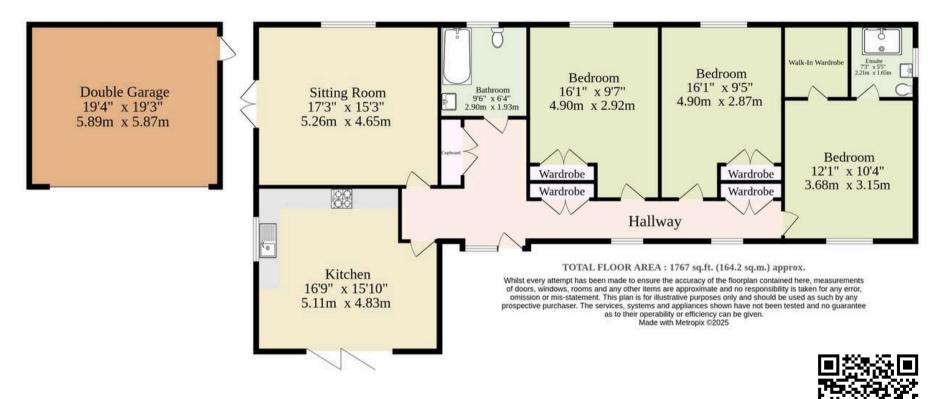

#### Sneath Road, Aslacton

This new-build bungalow has been thoughtfully designed with modern living in mind. The elegant layout features three spacious double bedrooms, including a stunning master suite complete with a walk-in wardrobe and a luxurious en-suite shower room. The additional bedrooms offer generous space for family or guests, ensuring comfort and privacy.

The family bathroom is finished to the highest standards, and the utility cupboard provides essential storage, adding convenience and functionality to this family home. The property's open-plan living areas include a stylish living room and an impressive kitchen/dining room, with a sleek navy kitchen integrated appliances, and a breakfast bar island perfect for family meals or entertaining. Bi-fold doors effortlessly connect the interior to the garden, creating dual living spaces.

## Sold Freehold

Connected to air source heat pump - and remaining mains services

Ground Floor 1767 sq.ft. (164.2 sq.m.) approx.